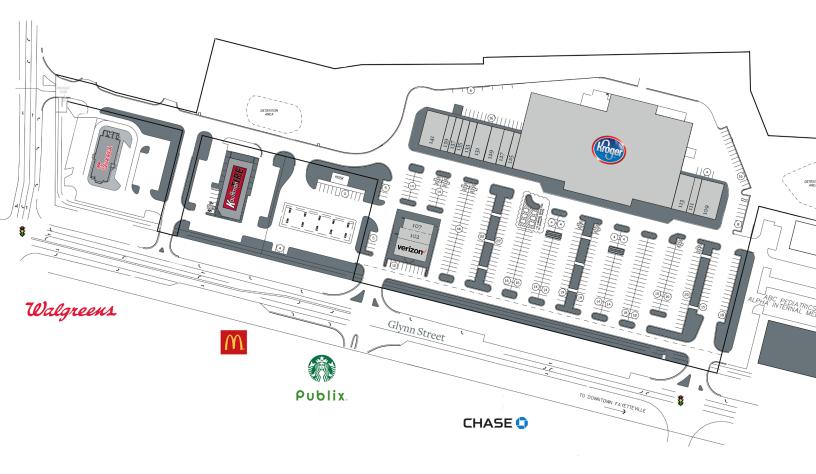

### Fayetteville, Georgia

805 South Glynn Street, Fayetteville, GA 30214

| Tenant                                                                                      | Sf                                                           | Ste                                    |                                                                                                   |                                                    |                                               |
|---------------------------------------------------------------------------------------------|--------------------------------------------------------------|----------------------------------------|---------------------------------------------------------------------------------------------------|----------------------------------------------------|-----------------------------------------------|
| Verizon Marco's Pizza Brass Hanger Shane's Rib Shack Chinese Take Out Hollywood Feed Kroger | 2,785<br>1,630<br>1,502<br>4,000<br>1,320<br>2,680<br>69,600 | 101<br>102<br>107<br>109<br>111<br>113 | Mail Express Honeybaked Ham Coast Dental Great Clips Blossom Nails Perfect Synergy The Envy Salon | 1,727<br>2,280<br>2,627<br>1,367<br>1,267<br>1,267 | 127<br>129<br>131<br>133<br>135<br>137<br>139 |
| WNB Factory                                                                                 | 1,267                                                        | 125                                    | Royal Stix                                                                                        | 4,000                                              | 141                                           |