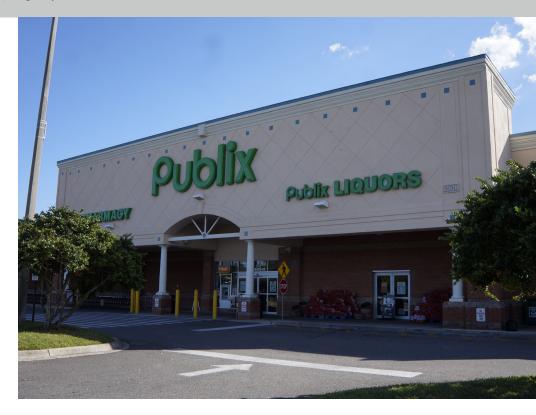

## Kernan Square

#### **KEY TENANTS**

Publix, Banfield Pet Hospital, The UPS Store, Subway, Great Clips and Fifth Third Bank.