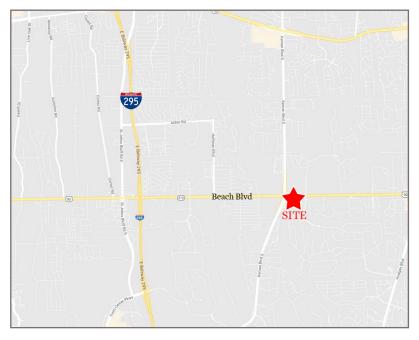

## Kernan Square

### Jacksonville, Florida

12620 Beach Boulevard, Jacksonville, Fl 32246

- Fully leased Publix anchored shopping center in Jacksonville, Florida
- Located on the heavily traveled intersection of Beach & Kernan Boulevards
- Close proximity to University of North Florida campus with over 16,000 students
- National and local tenant mix to include casual dining, personal care, pet wellness, grocery and medical