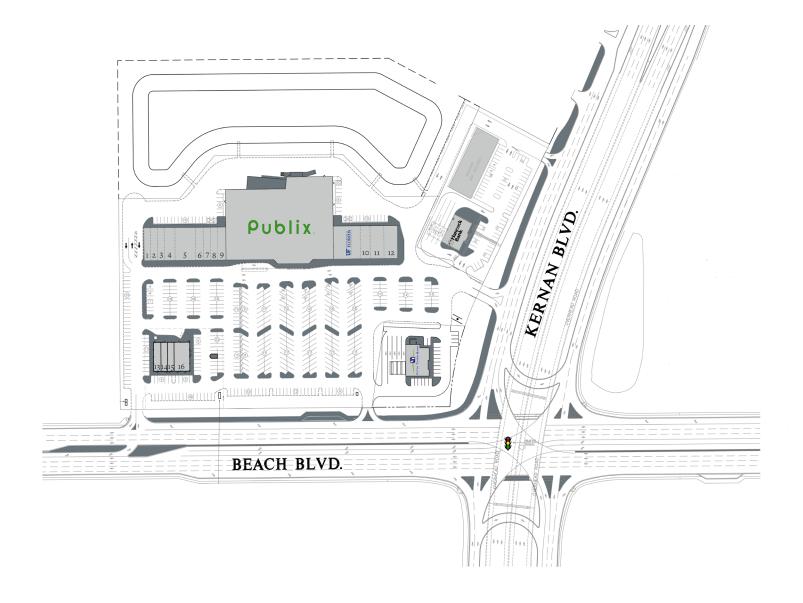

#### 12620 Beach Boulevard, Jacksonville, Fl 32246

| Tenant                                 | SF    |                           |       |
|----------------------------------------|-------|---------------------------|-------|
| 1. Cedar's Cleaners                    | 1,413 | 9. Subway                 | 1,600 |
| 2. The Salon Jacksonville              | 1,773 | 10. Beltone Hearing Aids  | 1,200 |
| 3. The UPS Store                       | 1,520 | 11. Dr. Olinzock          | 1,600 |
| 4. Thai Orchid                         | 1,694 | 12. Castillo de Mexico    | 3,293 |
| 5. Mark Pierce Chiropractic            | 3,265 | 13. Milano's Pizzeria     | 3,060 |
| 6. Thaice                              | 1,400 | 14. Kung Fu Tea           | 1,360 |
| <ol><li>State Farm Insurance</li></ol> | 1,600 | 15. Matrix Nails          | 1,200 |
| 8. Great Clips                         | 1,200 | 16. Banfield Pet Hospital | 2,900 |