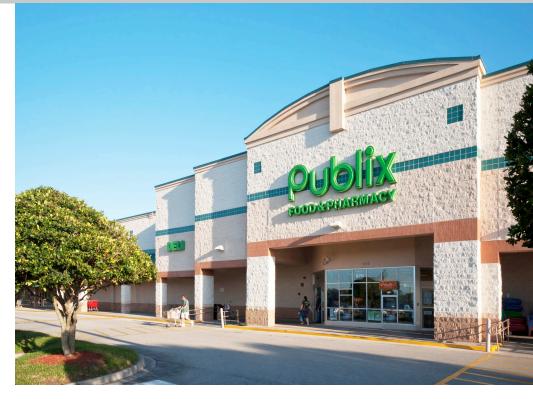

# South Beach Parkway Jacksonville Beach, Florida

317 - 860 Marsh Landing Parkway, Jacksonville Beach, FL 32250

- Fully leased Publix and Target anchored shopping center in Jacksonville Beach, Florida
- Located at the gateway to the beaches and Ponte Vedra, this premiere property has excellent visibility and access from 3rd Street/A1A and J. Turner Butler Boulevard
- Join Publix, Target, Ace Hardware, Books a Million, Chick-fil-A, First Watch, Chili's, Pearle Vision, Rack Room Shoes and Bank of America