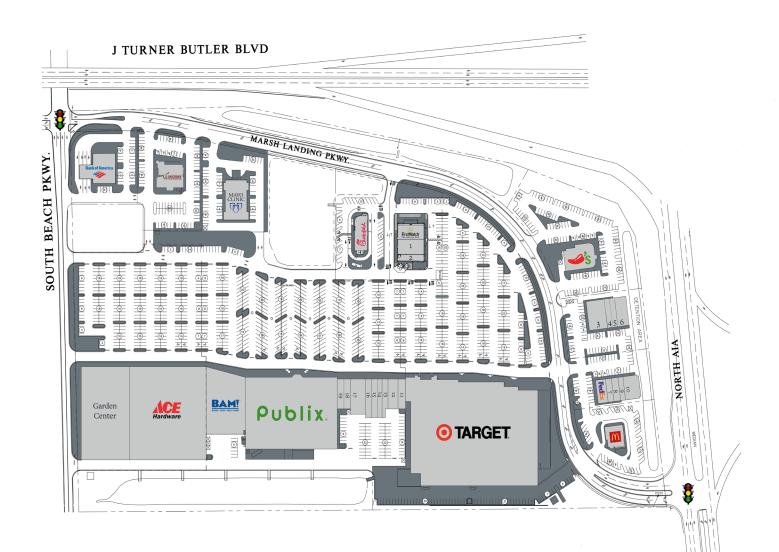

# South Beach Parkway Jacksonville Beach, Florida

317 - 860 Marsh Landing Parkway, Jacksonville Beach, FL 32250

- Fully leased Publix and Target anchored shopping center in Jacksonville Beach, Florida
- Located at the gateway to the beaches and Ponte Vedra, this premiere property has excellent visibility and access from 3rd Street/A1A and J. Turner Butler Boulevard
- Join Publix, Target, Ace Hardware, Books a Million, Chick-fil-A, First Watch, Chili's, Pearle Vision, Rack Room Shoes and Bank of America

#### **KEY TENANTS**

Publix, Target, Ace Hardware, Books a Million, Chick-fil-A, First Watch, Chili's and Rack Room Shoes.

#### 317 - 860 Marsh Landing Parkway, Jacksonville Beach, FL 32250

| Tenant              | SF    |                            |       |
|---------------------|-------|----------------------------|-------|
| . Mattress One      | 3,500 | 11. T-Mobile               | 1,736 |
| 2. Yogaberry        | 1,500 | 12. Mantra Hair Salon      | 2,535 |
| 3. Broudy Liquors   | 4,600 | 13. Marsh Landing Cleaners | 1,350 |
| 4. Espling Jewelers | 1,300 | 14. GNC                    | 1,500 |
| 5. Firehouse Subs   | 1,300 | 15. Lifestyles Real Estate | 2,000 |
| 6. Pearle Vision    | 2,800 | 16. Renna's Pizza          | 2,000 |
| 7. Barber Studio    | 757   | 17. Rack Room Shoes        | 4,500 |
| 3. Nail Spa         | 1,000 | 18. Supercuts              | 1,700 |
| 9. Wok N Roll       | 1,300 | 19. Q Sushi                | 1,700 |
| 10. Sierra Grill    | 3,200 |                            |       |