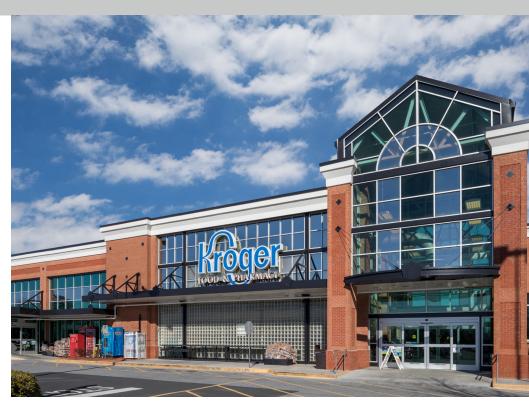

## Sugarloaf Parkway Duluth, Georgia

6555 Sugarloaf Parkway, Duluth, GA 30097

- 1,215 sf space available
- Kroger anchored center located in the metro Atlanta suburb of Duluth in Gwinnett County
- Gwinnett County is one of the fastest growing counties and home to major employers including Kroger, Publix, Walmart and US Postal Service
- Average household income of \$143,600 within one mile radius from the shopping center
- Easy access to University of Georgia
- Close proximity to Lake Lanier

#### **KEY TENANTS**

Kroger, Panera Bread, H&R Block, Great Clips and C2 Education.