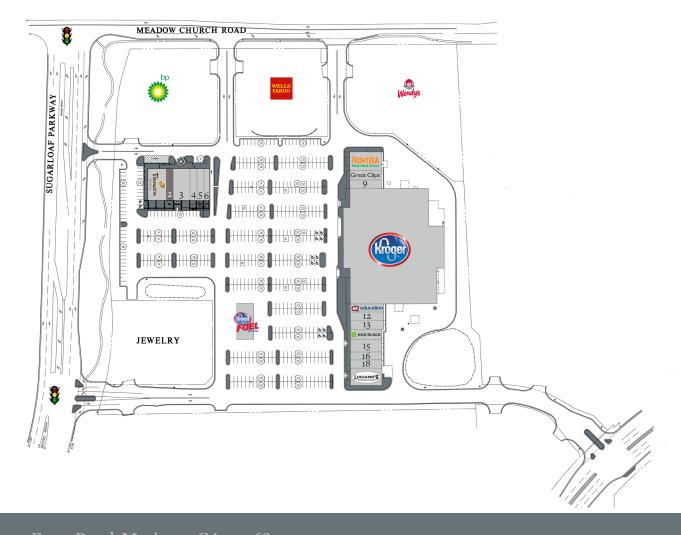

### 6555 Sugarloaf Parkway, Duluth, GA 30097

| Tenant                     | SF     |                          |       |
|----------------------------|--------|--------------------------|-------|
| 1. Panera Bread            | 3,787  | 11. C2 Education         | 1,785 |
| 2. Available               | 1,215  | 12. Brazilian Wax        | 1,870 |
| 3. Five Spice Asian Fusion | 3,605  | 13. Joanie Parker Hair   | 1,927 |
| 4. Marco's Pizza           | 1,337  | 14. H& R Block           | 2,000 |
| 5. Jimmy John's            | 1,499  | 15. Sugarloaf Eyecare    | 2,547 |
| 6. Dry Cleaners            | 1,215  | 16. The Shipping Store   | 1,520 |
| 7.Frontera Mex Mex Grill   | 5,000  | 17. Dr. Beck, Dentist    | 1,280 |
| 8.Great Clips              | 1,257  | 18. Luciano's Ristorante | 4,000 |
| 9. V-Nail                  | 1,193  |                          |       |
| 10. Kroger                 | 64,905 |                          |       |

#### **KEY TENANTS**

Kroger, Panera Bread, H&R Block, Great Clips and C2 Education.