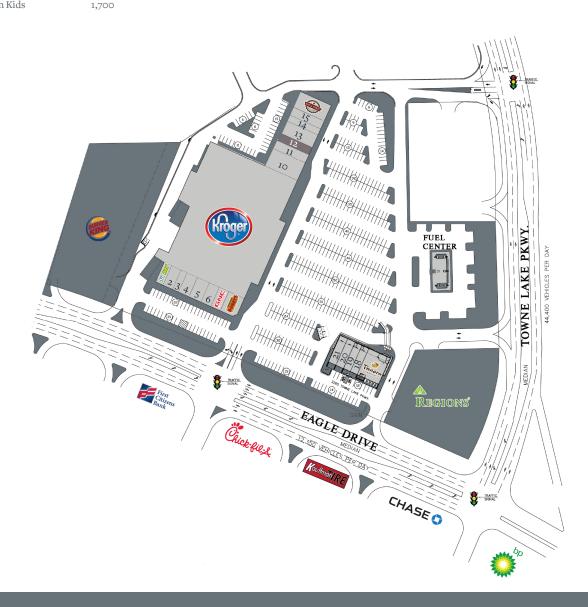

## Woodstock, Georgia

2295 Towne Lake Parkway, Woodstock, GA 30189

| Tenant                                                    | SF           |                                                  |                |
|-----------------------------------------------------------|--------------|--------------------------------------------------|----------------|
| 1. Subway                                                 | 1,250        | 12. Available                                    | 1,440          |
| <ol> <li>Stay Mobile</li> <li>Towne Lake Nails</li> </ol> | 1,200<br>750 | 13. Benchmark Physical Therapy<br>14. Pure Barre | 2,640<br>1,280 |
| 4. The UPS Store                                          | 1,300        | 15. A New Creation Hair Salon                    | 1,600          |
| 5. Brazilian Wax by Andrea                                | 1,500        | 16. Maple Street Biscuit Company                 | 3,360          |
| 6. Great Clips                                            | 1,250        | 17. Panera Bread                                 | 3,990          |
| 7. GNC                                                    | 1,250        | 18. Mathnasium                                   | 1,260          |
| 8. Cheeseburger Bobby's                                   | 2,000        | 19. T-Mobile                                     | 1,260          |
| 9. Kroger                                                 | 70,052       | 20. Domino's Pizza                               | 1,400          |
| 10. Learning Express                                      | 4,080        | 21. Menchie's Frozen Yogurt                      | 1,400          |
| 11. Your Turn Kids                                        | 1,700        |                                                  |                |