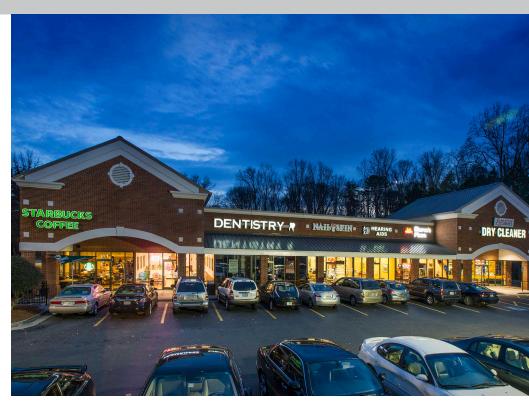

## Marietta, Georgia

2424 Roswell Road, Marietta, GA 30062

- 1,626 sf second generation restaurant space available with grease trap
- Located in the affluent community of East Cobb with average household incomes of \$121,126 within a one mile radius of the center
- Situated off Roswell Road just off of Interstate 75 and the 120 loop.

#### **KEY TENANTS**

Walgreens, Starbucks and Marcos Pizza.