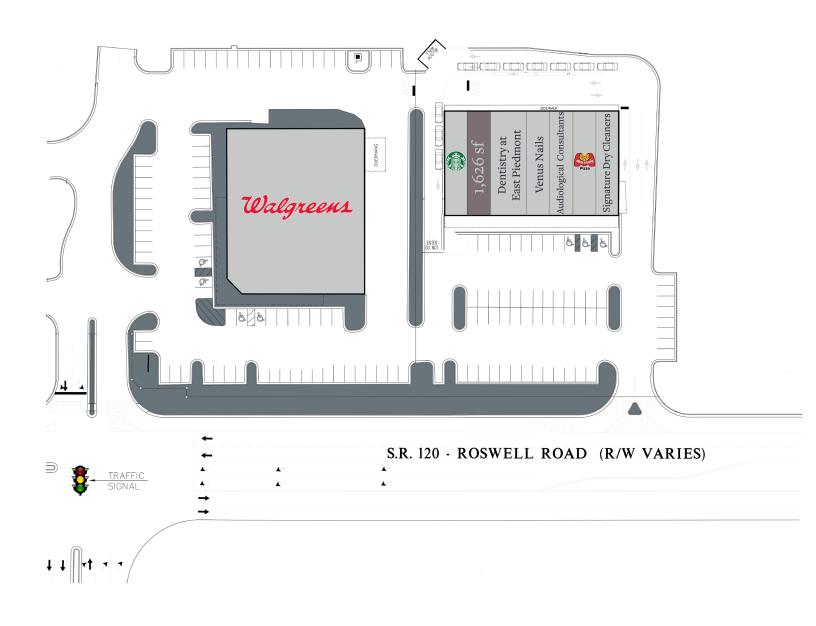

## Marietta, Georgia

2424 Roswell Road, Marietta, GA 30062

- 1,626 sf second generation restaurant space available with grease trap
- Located in the affluent community of East Cobb with average household incomes of \$121,126 within a one mile radius of the center
- Situated off Roswell Road just off of Interstate 75 and the 120 loop.

#### **KEY TENANTS**

Walgreens, Starbucks and Marcos Pizza.