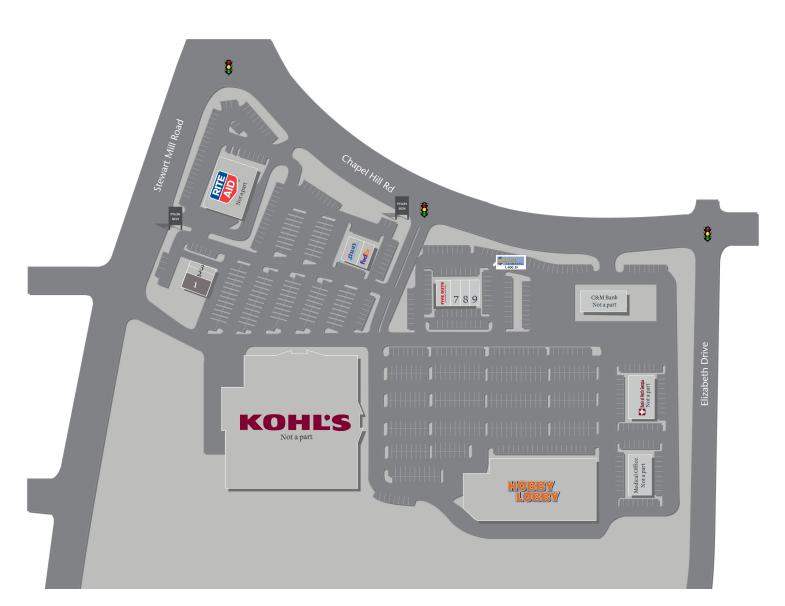

#### 3001 Chapel Hill Road, Douglasville, GA 30135

| Tenant                  | SF     |
|-------------------------|--------|
| 1. Available            | 2,400  |
| 2. Express Alterations  | 900    |
| 3. Miracle Ear          | 900    |
| 4. Leslie's Pool Supply | 2,800  |
| 5. FedEx Kinkos         | 2,000  |
| 6. Five Guys            | 2,800  |
| 7. Hungry Howie's       | 1,400  |
| 8. Physical Therapy     | 1,400  |
| 9. Omega Tutoring       | 1,400  |
| 10. Hobby Lobby         | 50,970 |