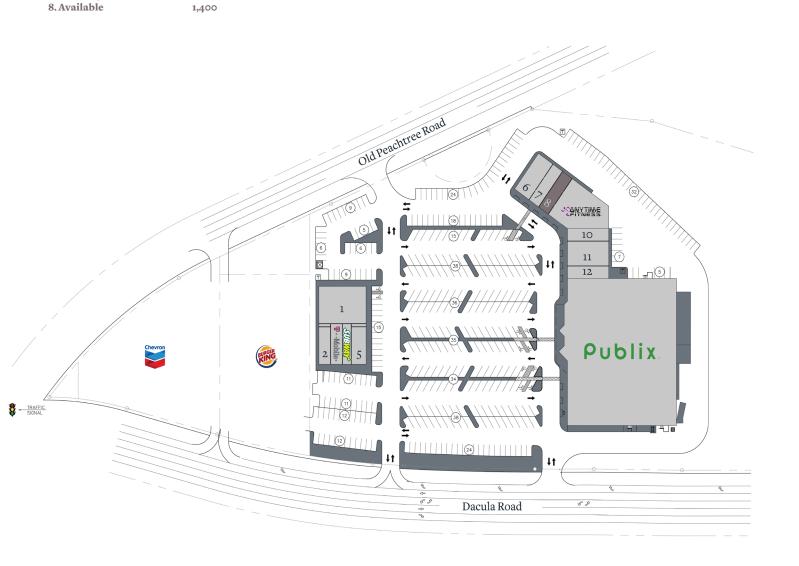

### Dacula, Georgia

8. Available

### 710 & 720 Dacula Road, Dacula, GA 30019

| Tenant                                                                                                          | SF                                                          |                                                                                                       |                                            |
|-----------------------------------------------------------------------------------------------------------------|-------------------------------------------------------------|-------------------------------------------------------------------------------------------------------|--------------------------------------------|
| 1. Top Beauty Supply 2. The UPS Store 3. T-Mobile 4. Subway 5. Dacula Cleaners 6. Johnny's Pizza 7. Great Clips | 4,800<br>1,100<br>1,075<br>1,300<br>1,500<br>2,100<br>1,400 | 9. Anytime Fitness<br>10. Hong Kong Restaurant<br>11. Taekwondo Academy<br>12. #1 Nails<br>13. Publix | 4,780<br>1,400<br>2,800<br>1,400<br>44,271 |
| •                                                                                                               | · · · · · · · · · · · · · · · · · · ·                       |                                                                                                       |                                            |