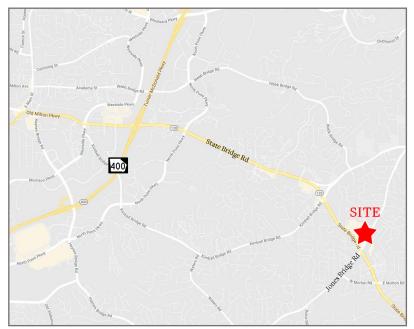

## Saddlebrook Alpharetta, Georgia

10945 State Bridge Road, Alpharetta, GA 30022

- 1,375 3,311 sf space available
- Kroger anchored center located in the metro Atlanta suburb of Alpharetta
- Alpharetta is the sixth fastestgrowing city in the nation and has been named a top place for families to live
- Average household income \$109,326 within one mile radius of the shopping center

### **TRAFFIC COUNTS**

| State Bridge Road | 33,400 AADT |  |
|-------------------|-------------|--|
| Jones Bridge Road | 21,100 AADT |  |