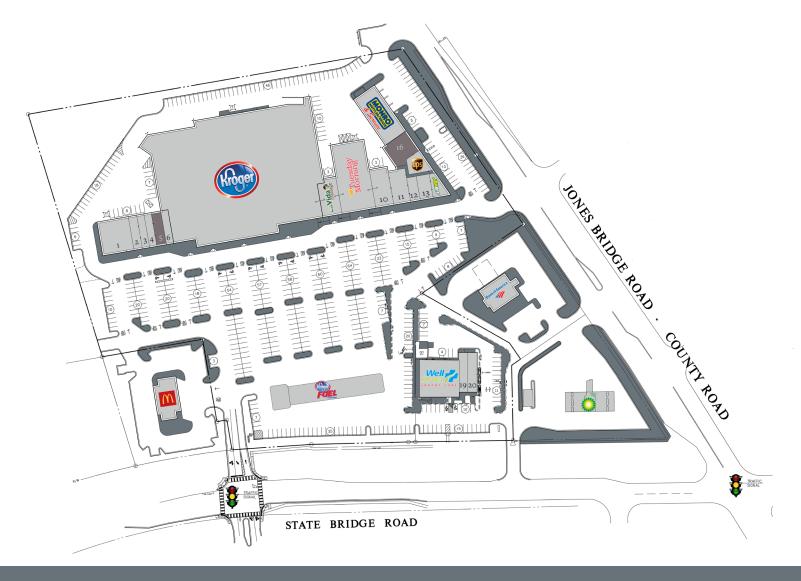

## Saddlebrook Alpharetta, Georgia

Tenant

#### 10945 State Bridge Road, Alpharetta, GA 30022

SF

| Tellulle             | 01     |                                   |       |
|----------------------|--------|-----------------------------------|-------|
| 1.7 Tequilas Mexican | 4,550  | 11. Thai Restaurant               | 2,450 |
| 2. Elite Nails       | 1,225  | 12. PC Medic                      | 1,000 |
| 3. Shear Impressions | 1,050  | 13. 20/20 Eyecare                 | 1,350 |
| 4. Expedia Travel    | 1,050  | 14. Subway                        | 1,238 |
| 5. Available         | 1,375  | 15. The UPS Store                 | 1,639 |
| 6. Great Clips       | 1,075  | 16. Available                     | 3,311 |
| 7. Kroger            | 76,500 | 17. Monro Muffler Brake & Service | 5,928 |
| 8. LaVida Massage    | 3,000  | 18. Wellstreet Urgent Care        | 6,000 |
| 9. Tuesday Morning   | 10,000 | 19. Pizza Hut                     | 1,386 |
| 10. Palm Beach Tan   | 3,000  | 20. Verizon Wireless              | 1,600 |
|                      |        |                                   |       |