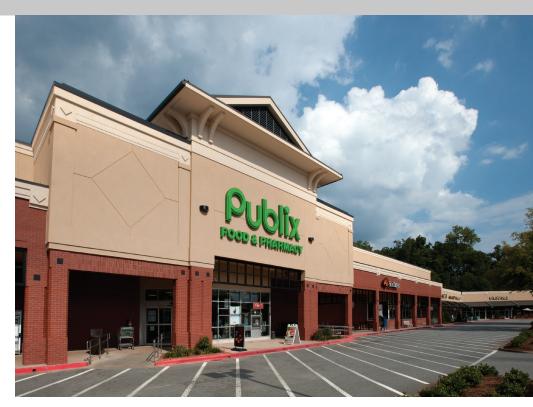

# Marietta, Georgia

1100 Johnson Ferry Road, Marietta, GA 30068

- 1,880 sf second generation fast casual restaurant space available
- Located in the affluent metro
   Atlanta suburb of unincorporated
   East Cobb
- Average household income of \$174,295 within a one mile radius of the center
- Excellent visibility on Johnson Ferry Road

### **KEY TENANTS**

Pubix, LaVida Massage, Petco, Ideal Image, Quick Weight Loss and FedEx