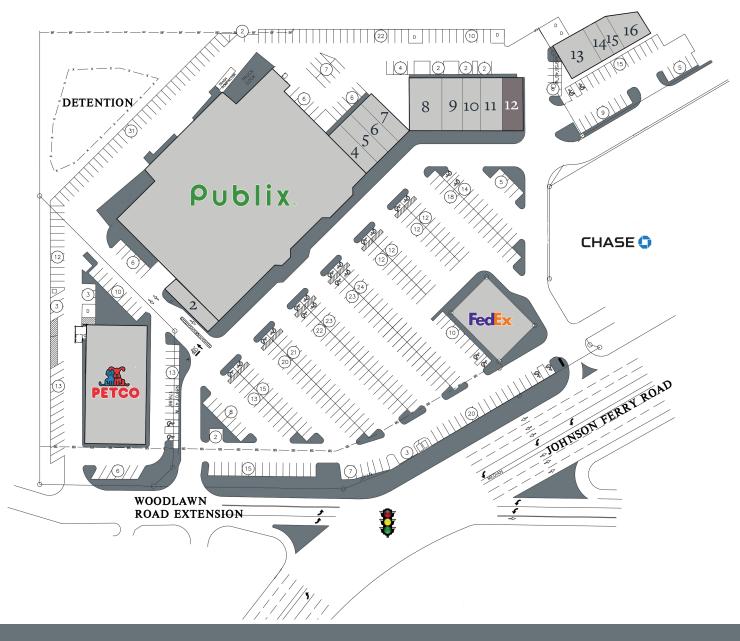

### **KEY TENANTS**

Pubix, LaVida Massage, Petco, Ideal Image, Quick Weight Loss and FedEx

## 1100 Johnson Ferry Road, Marietta, GA 30068

| Tenant                 | SF     |                      |       |                            |       |
|------------------------|--------|----------------------|-------|----------------------------|-------|
| 1. Petco               | 12,480 | 7. Quick Weight Loss | 1,400 | 13. C2 Education           | 2,000 |
| 2. Art Cleaners        | 1,600  | 8. Ideal Image       | 3,500 | 14. Y Nails & Spa          | 1,000 |
| 3. Publix              | 55,999 | 9. LaVida Massage    | 2,450 | 15.Select Physical Therapy | 1,300 |
| 4. Nancy's Salon       | 1,400  | 10. The Pokeway      | 1,050 | 16. Inspire Yoga           | 1,400 |
| 5. Pizza Hut           | 1,370  | 11. Withrow Jewelers | 1,620 | 17. FedEx                  | 6,000 |
| 6. Flowers of Marietta | 1,430  | 12. Available        | 1,880 |                            |       |