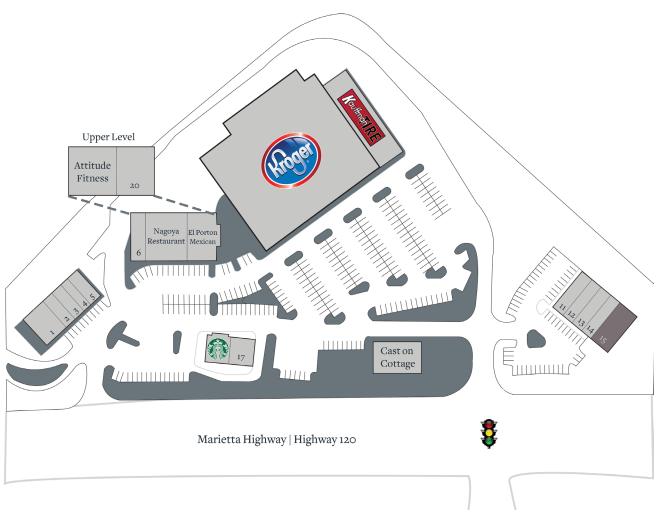

## Roswell, Georgia

900 Marietta Highway, Roswell, GA 30075

| Tenant               | SF     |                                 |       |
|----------------------|--------|---------------------------------|-------|
| 1. Flipping Pizza    | 2,400  | 11. Cherry's Liquor             | 1,400 |
| 2. Trucare Dentistry | 1,200  | 12. The Framing Studio          | 1,400 |
| 3. Nail Millennium   | 1,200  | 13. The UPS Store               | 1,400 |
| 4. New China         | 1,000  | 14. Fifth & Mae Salon           | 1,400 |
| 5. 100% Chiropractic | 1,400  | 15. Available                   | 2,800 |
| 6. Coleman Cleaners  | 2,000  | 16. Cast on Cottage             | 3,375 |
| 7. Nagoya Restaurant | 4,500  | 17. Hazel Family Eyecare        | 1,500 |
| 8. El Porton Mexican | 3,874  | 18. Starbucks                   | 1,500 |
| 9. Kroger            | 45,627 | 19. Attitude Fitness            | 3,499 |
| 10. Kauffman Tire    | 6,500  | 20. Dierkes Family Orthodontics | 2,983 |