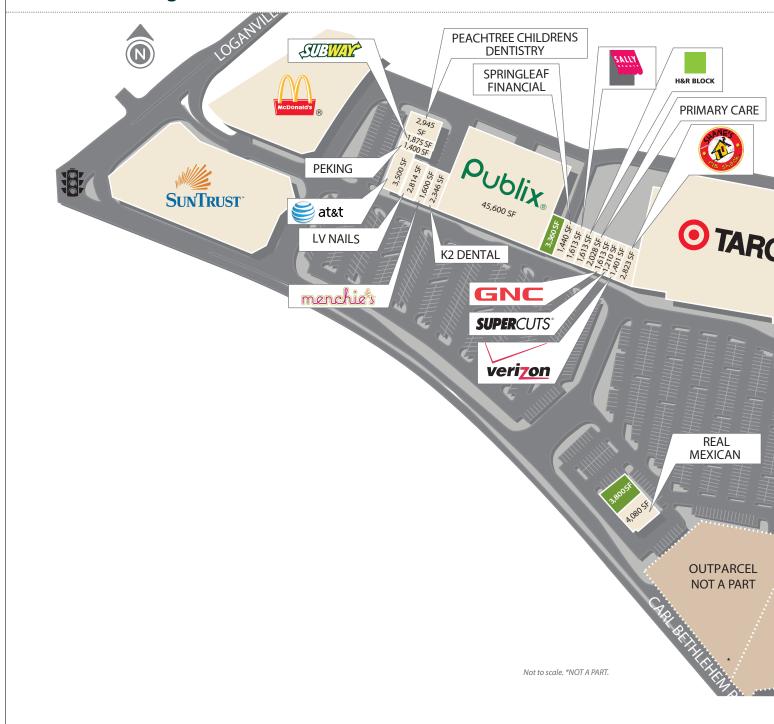

## Property Lineup and Square Footage

| Available | 3,800 |
|-----------|-------|
| Available | 3,360 |
| Available | 2,600 |
| Available | 1,600 |
| Available | 1,600 |
| Available | 1,440 |
| AT&T      | 3,500 |

| Belk            | 73,777 |
|-----------------|--------|
| Famous Footwear | 5,500  |
| GNC             | 1,613  |
| Great Clips     | 1,200  |
| H&R Block       | 1,613  |
| Hibbett Sports  | 5,000  |
| K2 Dental       | 2,346  |

| Kay Jewelers                  | 1,957  |
|-------------------------------|--------|
| Kirkland's                    | 7,840  |
| LV Nails                      | 1,441  |
| Mattress Firm                 | 4,260  |
| Menchies                      | 1,600  |
| Michaels                      | 15,036 |
| Peachtree Childrens Dentistry | 2,945  |

| Peking       | 1,400  |
|--------------|--------|
| PetSmart     | 20,184 |
| Primary Care | 2,028  |
| Protherapy   | 1,607  |
| Publix       | 45,600 |
| Real Mexican | 4,080  |
| Rue21        | 4,400  |

| Sally Beauty Supply  | 1,613  |
|----------------------|--------|
| Shane's Rib Shack    | 2,823  |
| Springleaf Financial | 1,440  |
| Staples              | 14,600 |
| State Farm           | 1,400  |
| Subway               | 1,875  |
| SuperCuts            | 1,210  |

| Total:    | 279,654 |
|-----------|---------|
| Verizon   | 1,401   |
| T.J. Maxx | 26,000  |