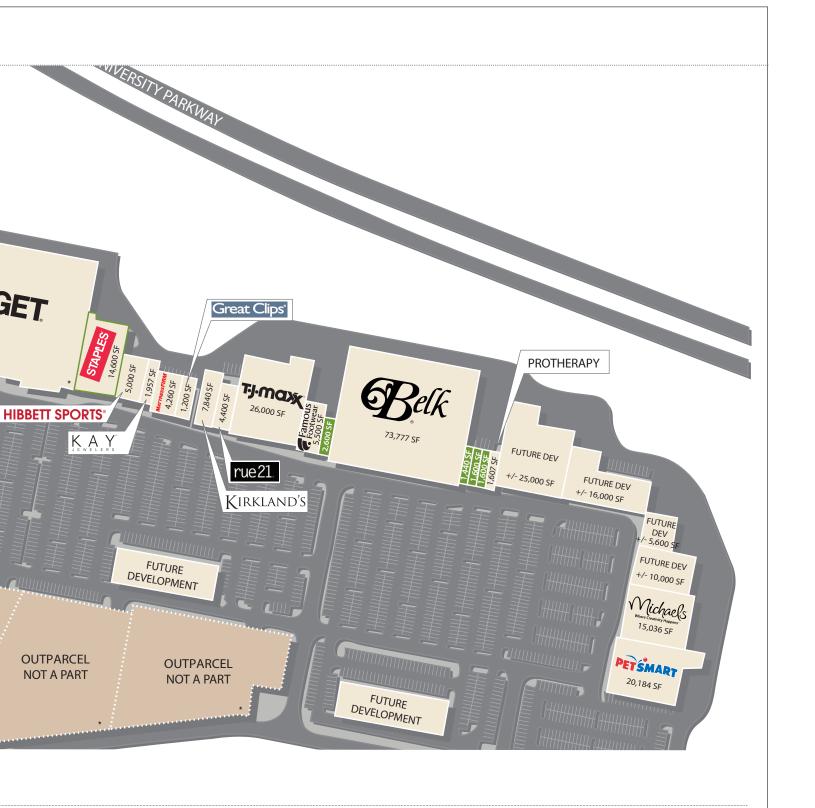

## Property Lineup and Square Footage

| Available | 3,800 |
|-----------|-------|
| Available | 3,360 |
| Available | 2,600 |
| Available | 1,600 |
| Available | 1,600 |
| Available | 1,440 |
| AT&T      | 3,500 |

| Belk            | 73,777 |
|-----------------|--------|
| Famous Footwear | 5,500  |
| GNC             | 1,613  |
| Great Clips     | 1,200  |
| H&R Block       | 1,613  |
| Hibbett Sports  | 5,000  |
| K2 Dental       | 2,346  |

| Kay Jewelers                  | 1,957  |
|-------------------------------|--------|
| Kirkland's                    | 7,840  |
| LV Nails                      | 1,441  |
| Mattress Firm                 | 4,260  |
| Menchies                      | 1,600  |
| Michaels                      | 15,036 |
| Peachtree Childrens Dentistry | 2,945  |

| Peking       | 1,400  |
|--------------|--------|
| PetSmart     | 20,184 |
| Primary Care | 2,028  |
| Protherapy   | 1,607  |
| Publix       | 45,600 |
| Real Mexican | 4,080  |
| Rue21        | 4,400  |

| Sally Beauty Supply  | 1,613  |
|----------------------|--------|
| Shane's Rib Shack    | 2,823  |
| Springleaf Financial | 1,440  |
| Staples              | 14,600 |
| State Farm           | 1,400  |
| Subway               | 1,875  |
| SuperCuts            | 1,210  |

| Total:    | 279,654 |
|-----------|---------|
| Verizon   | 1,401   |
| T.J. Maxx | 26,000  |