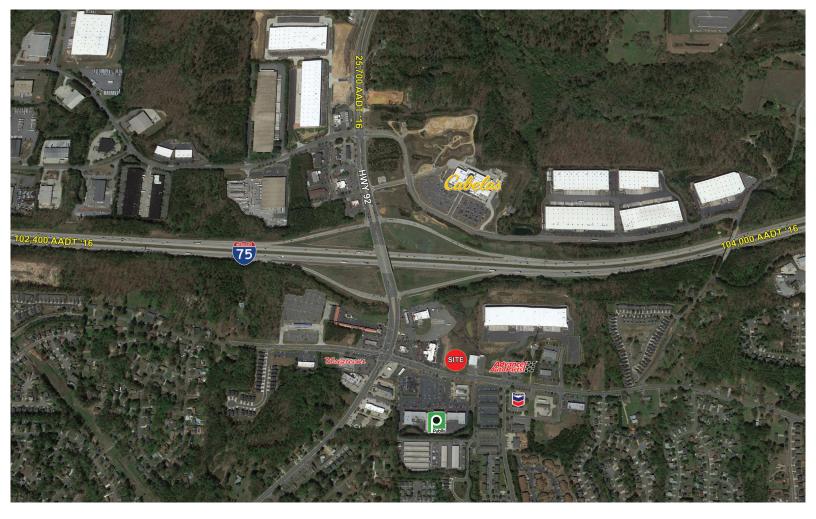

## HIGHWAY 92 | ACWORTH

HIGHWAY 92/BAKER ROAD & COWEN ROAD ACWORTH, GA 30101

# **GROUND LEASE AVAILABLE:** 3 OUTPARCELS FROM 0.9 - 4.9 ACRES FOR

- POTENTIAL SALE
- , GROUND LEASE
- , BUILD THE SUIT

2016 TRAFFIC COUNTS

I-75, WEST OF SITE 102,400 AADT
I-75, EAST OF SITE 104,0000 AADT
HWY 92, NORTH OF SITE 25,700 AADT

# HIGHWAY 92 | ACWORTH HIGHWAY 92/BAKER RQAD & COWEN ROAD ACWORTH, GA 30101 Detention Area Out **Available** 2.75 AC Out 2.1 AC Out Available .9 AC Out Available 1.1 AC Out