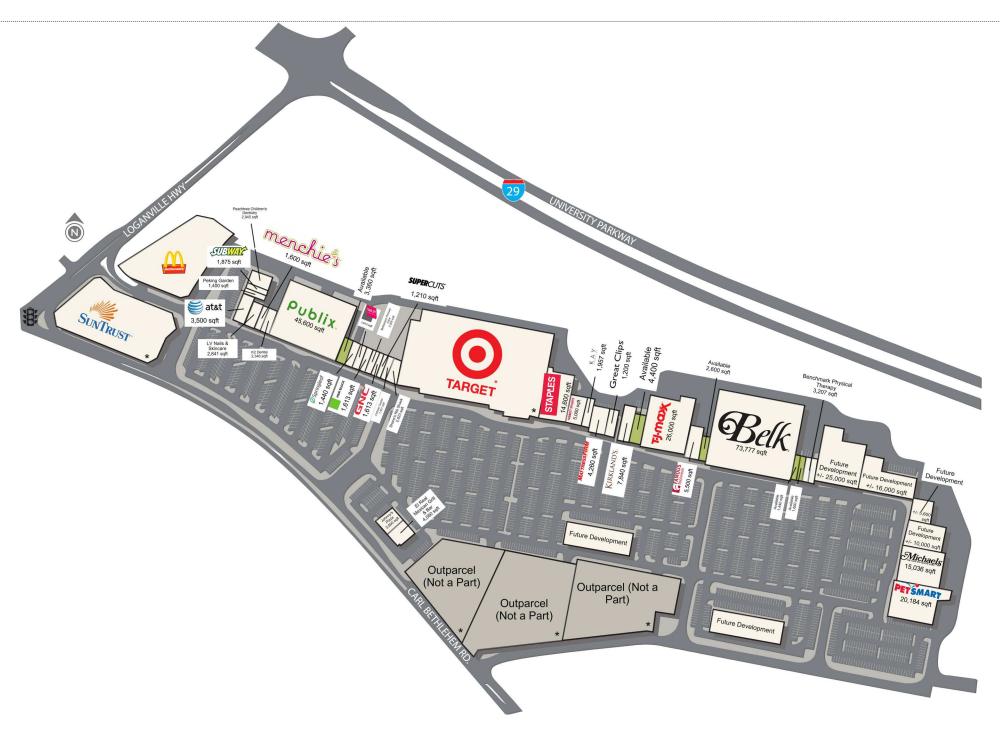

### Property Lineup and Square Footage

| Available                      | 3,360 SF |
|--------------------------------|----------|
| Available                      | 4,400 SF |
| Available                      | 2,600 SF |
| Available                      | 1,440 SF |
| Available                      | 1,600 SF |
| Subway                         | 1,875 SF |
| Peking Garden                  | 1,400 SF |
| Peachtree Children's Dentistry | 2,945 SF |
| AT&T                           | 3.500 SF |

| LV Nails & Skincare    | 2,841 SF  |
|------------------------|-----------|
| Menchies               | 1,600 SF  |
| K2 Dental              | 2,346 SF  |
| Publix                 | 45,600 SF |
| Springleaf Financial   | 1,440 SF  |
| Sally Beauty Supply    | 1,613 SF  |
| H&R Block              | 1,613 SF  |
| Bethlehem Primary Care | 2,028 SF  |
| GNC                    | 1.613 SF  |
|                        |           |

| Supercuts         | 1,210 SF  |
|-------------------|-----------|
| Cellular Center   | 1,401 SF  |
| Shane's Rib Shack | 2,823 SF  |
| Staples           | 14,600 SF |
| Hibbett Sports    | 5,000 SF  |
| Kay Jewelers      | 1,957 SF  |
| Mattress Firm     | 4,260 SF  |
| Great Clips       | 1,200 SF  |
| Kirklands         | 7.840 SF  |

| TJ Maxx                     | 26,000 SF  |
|-----------------------------|------------|
| Famous Footwear             | 5,500 SF   |
| Belk                        | 73,777 SF  |
| Benchmark Physical Therapy  | 3,207 SF   |
| Michael's                   | 15,036 SF  |
| PetSmart                    | 20,184 SF  |
| Johnny's Pizza              | 3,800 SF   |
| El Real Mexican Grill & Bar | 4,080 SF   |
| Total                       | 275.689 SF |
|                             |            |