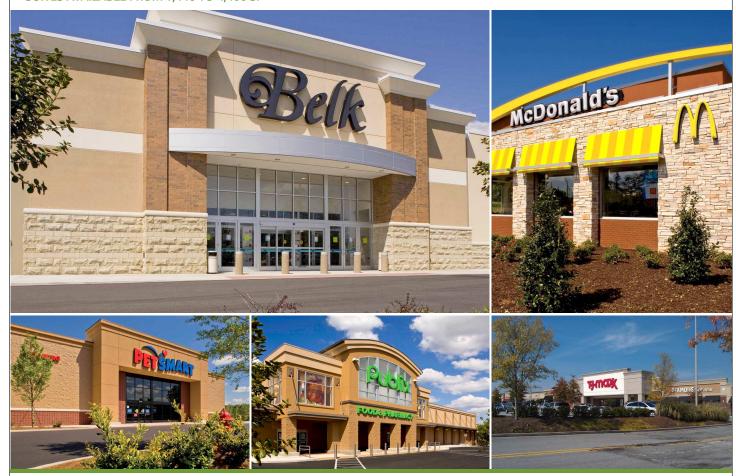

#### **Property Highlights**

- » 600,000-square-foot\* regional power center anchored by Publix, Belk and Target.\*\*
- » Situated at the southeast corner of GA 316 and Highway 81 with excellent regional access.
- » Located in Barrow County, one of the fastest-growing counties in Georgia.
- » Winder, GA is located between the Atlanta and Athens metro areas and acts as a center of commerce that serves the surrounding communities.

## **Barrow Crossing**

**Anchors** 

# Belk Publix. The Mart Michaels