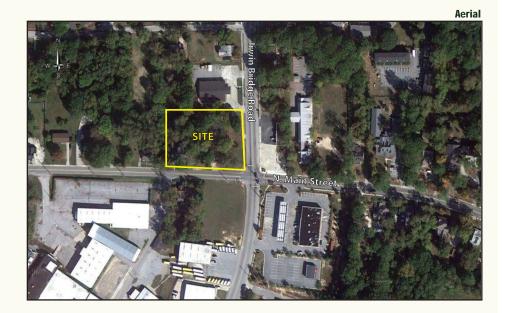

# FOR SALE

### 0.75 Acre Commercial Site

NW Corner of N. Main Street & Irwin Bridge Road • Conyers, GA 30012

#### **Description:**

Located at the NW corner of North Main Street and Irwin Bridge Street, 16th District, Land Lot 274, Rockdale County, Georgia

City of Conyers Zoned for BG --General Business