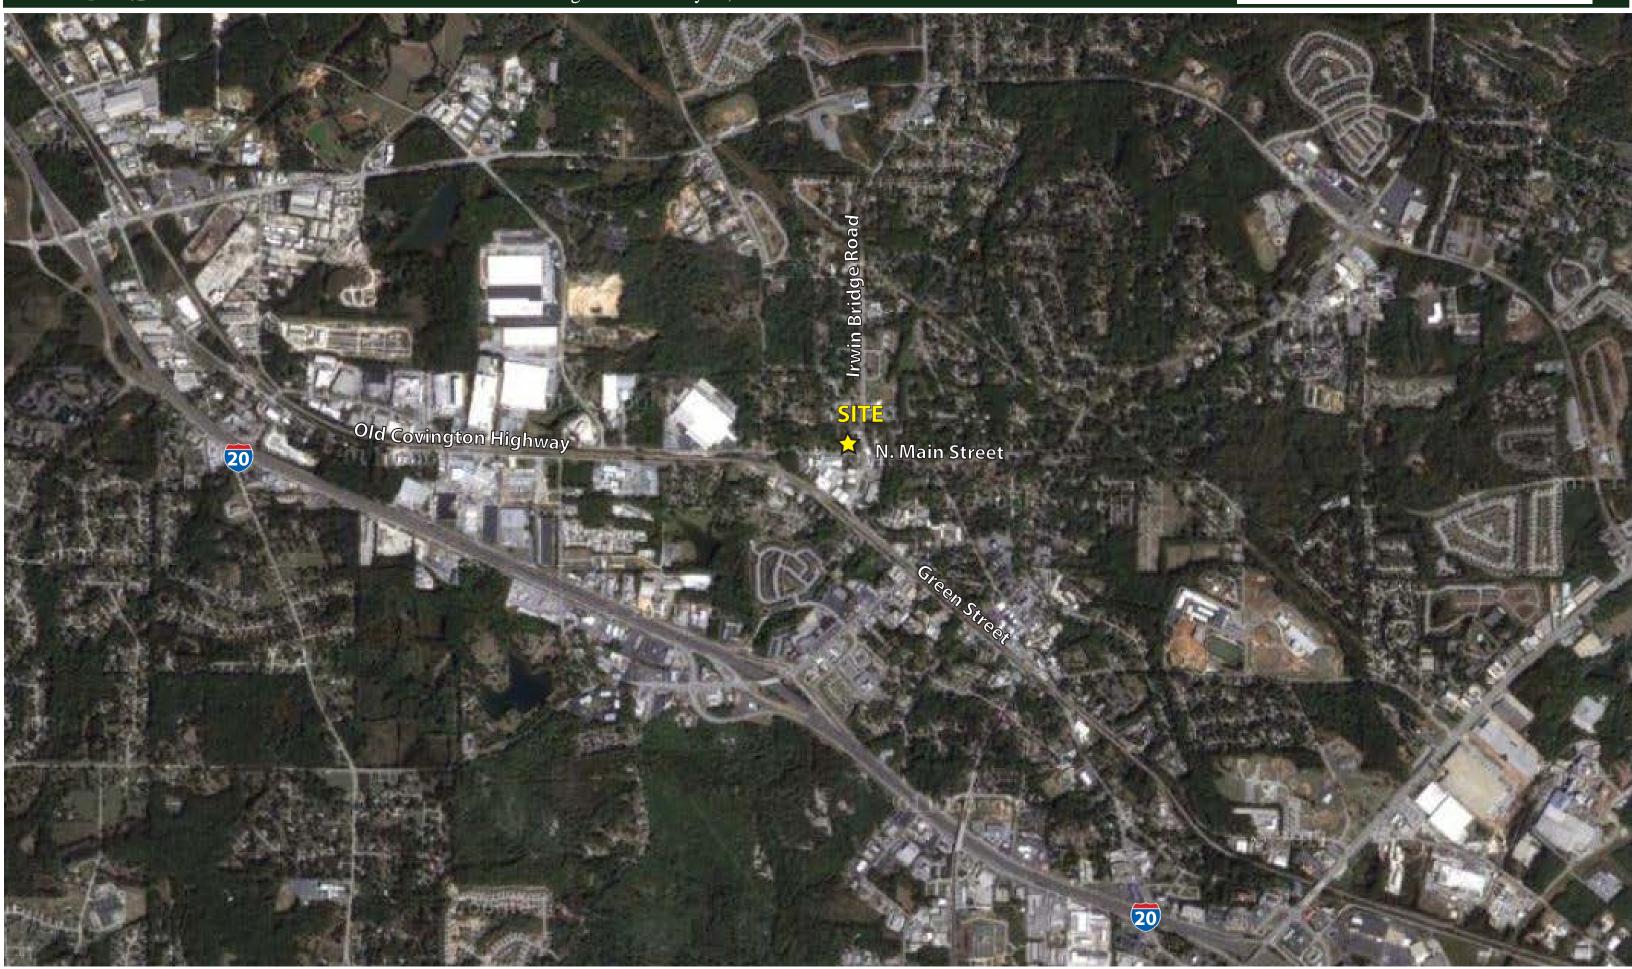

#### **Location Map**

#### **Traffic Counts:**

| Irwin Bridge Road:      | 4,060 AADT |
|-------------------------|------------|
| Green Street:           | 6,600 AADT |
| Course 2012 Coordia DOT |            |