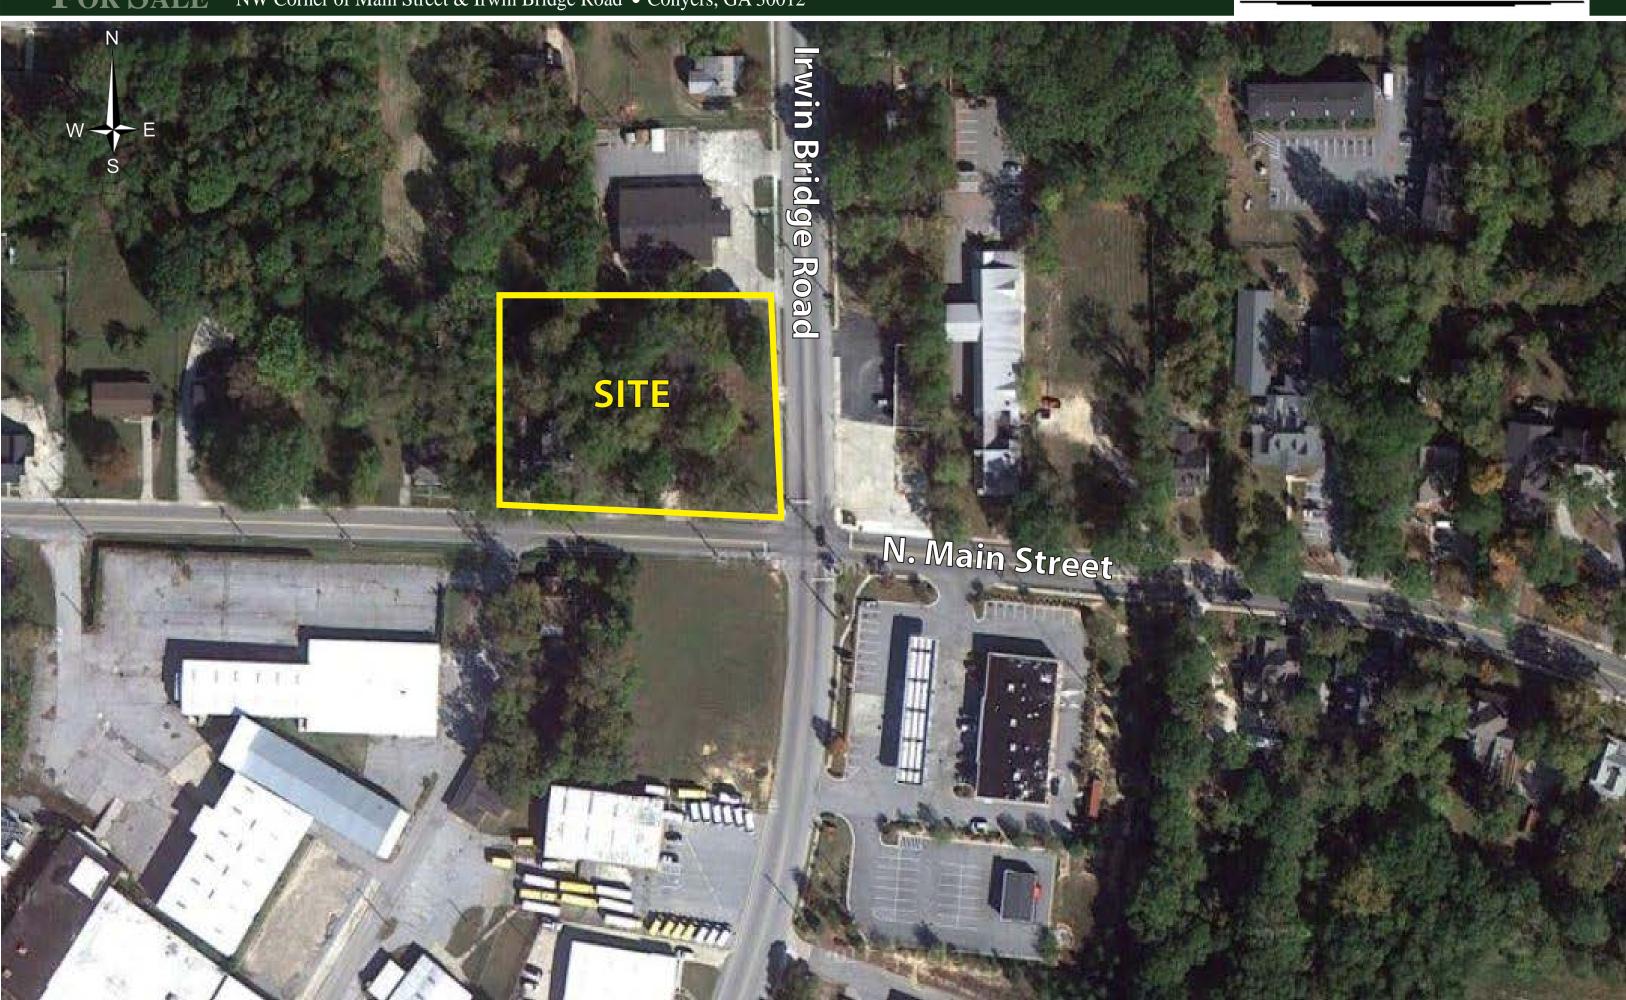

# FOR SALE

### 0.75 Acre Commercial Site

NW Corner of N. Main Street & Irwin Bridge Road • Conyers, GA 30012

#### **Description:**

Located at the NW corner of North Main Street and Irwin Bridge Street, 16th District, Land Lot 274, Rockdale County, Georgia

City of Conyers Zoned for BG --General Business

#### **Land Size:**

0.75 acres (32,670 sq. ft.)