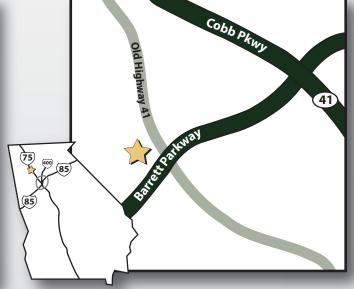

## **BARRETT PARKWAY**

1635 Old Highway 41 NW | Kennesaw, GA 30152

ANCHORS: PUBLIX #769 (44,271 SQ. FT.)

TOTAL SQUARE FOOTAGE: 77,085 SQ. FT.

TRAFFIC COUNTS: BARRETT PARKWAY: 45,110 AADT OLD HIGHWAY 41: 13,730 AADT