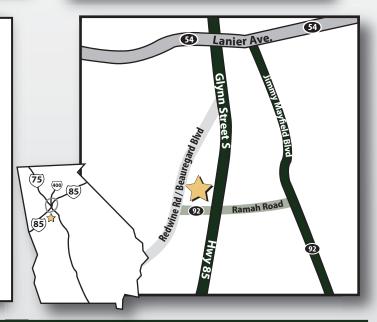

#### INTERSECTION:

Glynn Street South & GA Highway 92

### TRAFFIC COUNTS:

GA HWY 85: 21,230 AADT

Ga 92: 9,750 AADT

Beauregard Blvd: 10,930 AADT

| DEMOGRAPHICS               | 1 MILE    | 3 MILE   | 5 MILE   |
|----------------------------|-----------|----------|----------|
| 2017 POPULATION            | 2,612     | 26,453   | 49,278   |
| 2017 Households            | 910       | 9,887    | 18,040   |
| 2017 Avg. Household Income | \$108,581 | \$92,016 | \$94,709 |