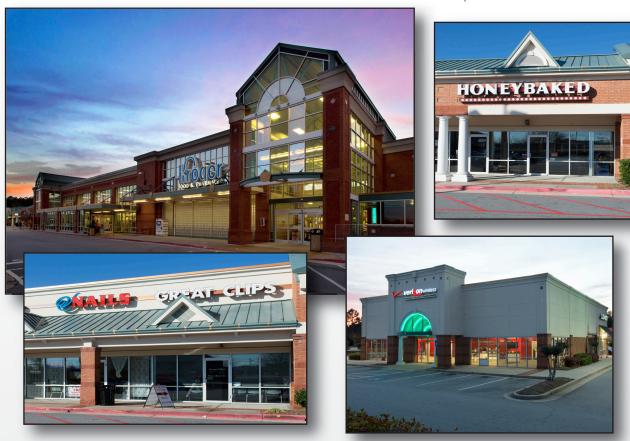

#### ANCHORS:

Kroger #490 (69,600 sq. ft.) Verizon Wireless (2,785 sq. ft.) Honeybaked Ham (2,280 sq. ft.) Shane's Rib Shack (4,000 sq. ft.)

# FAYETTEVILLE TOWNE CENTER

805 Glynn Street South | Fayetteville, GA 30214

| Tenant Listing    | Unit | Sq Ft  |
|-------------------|------|--------|
| Verizon Wireless  | 101  | 2,785  |
| Marcos Pizza      | 102  | 1,630  |
| Brass Hanger      | 107  | 1,502  |
| Shane's Rib Shack | 109  | 4,000  |
| Chinese Take Out  | 111  | 1,320  |
| Hollywood Feed    | 113  | 2,680  |
| Kroger #490       | 117  | 69,600 |
| AVAILABLE         | 125  | 1,267  |
| Mail Express      | 127  | 1,727  |
| Honeybaked Ham    | 129  | 2,280  |
| Coast Dental      | 131  | 2,627  |
| Great Clips       | 133  | 1,367  |
| Blossom Nails     | 135  | 1,267  |
| AVAILABLE         | 137  | 1,267  |
| Envy Salon        | 139  | 1,347  |
| Royal Stix        | 141  | 4,000  |