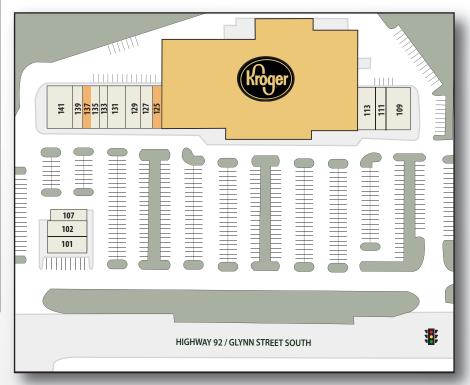

#### ANCHORS:

Kroger #490 (69,600 sq. ft.) Verizon Wireless (2,785 sq. ft.) Honeybaked Ham (2,280 sq. ft.) Shane's Rib Shack (4,000 sq. ft.)

# FAYETTEVILLE TOWNE CENTER

805 Glynn Street South | Fayetteville, GA 30214

| Tenant Listing    | Unit | Sq Ft  |
|-------------------|------|--------|
| Verizon Wireless  | 101  | 2,785  |
| Marcos Pizza      | 102  | 1,630  |
| Brass Hanger      | 107  | 1,502  |
| Shane's Rib Shack | 109  | 4,000  |
| Chinese Take Out  | 111  | 1,320  |
| Hollywood Feed    | 113  | 2,680  |
| Kroger #490       | 117  | 69,600 |
| AVAILABLE         | 125  | 1,267  |
| Mail Express      | 127  | 1,727  |
| Honeybaked Ham    | 129  | 2,280  |
| Coast Dental      | 131  | 2,627  |
| Great Clips       | 133  | 1,367  |
| Blossom Nails     | 135  | 1,267  |
| AVAILABLE         | 137  | 1,267  |
| Envy Salon        | 139  | 1,347  |
| Royal Stix        | 141  | 4,000  |