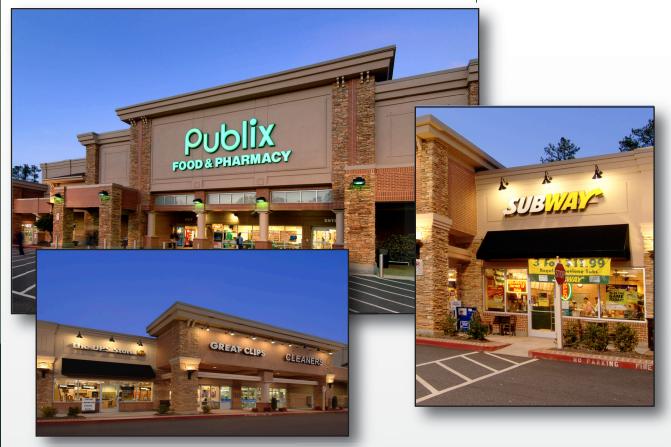

### ANCHORS:

PUBLIX #1089 (44,840 SQ. FT.)

#### **Tenant Listing** Unit Sq Ft **Sherwin Williams** 5158 4,200 Subway 5160 1,400 1,400 Little Caesar's 5162 AVAILABLE 5166 3,750 Tech Fix Ups & More 5170 800 AVAILABLE 5172 2,000 The UPS Store 5174 1,400 **Great Clips** 1,050 5176 **King World Cleaners** 5178 1,750 Publix #1089 5180 44,840 Hallmark 4,000 5182 20,000 Leagues Scuba 5184 1,734 1,050 Cryology 5186 **RK & Co Jewelers** 1,400 5188 **Lush Nails** 5190 1,400 2,800 Zen Fuji 5192 **Fashion Tailors** 5196 1,034 **AVAILABLE** 5198 2,022 Creative Escapes Studio 5202 3,072 Windward Grill 5206 4,900 Shiraz Cafe 2,000 5220 Dental FX 5230 2,800 **Cornerstone Academic** 5234 1,400 **Premier Family Vision** 1,400 5236 AVAILABLE 1,400 5238