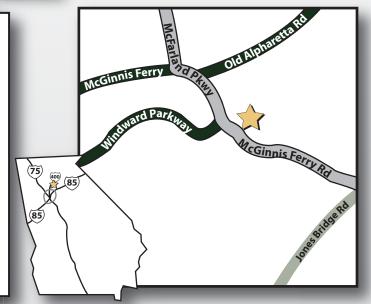

#### INTERSECTION:

McGinnis Ferry Road & Windward Parkway

### TRAFFIC COUNTS:

McFarland Parkway: 26,110 AADT

| DEMOGRAPHICS               | 1 MILE    | 3 MILE    | 5 MILE    |
|----------------------------|-----------|-----------|-----------|
| 2016 POPULATION            | 9,053     | 67,229    | 173,954   |
| 2016 Households            | 2,813     | 22,520    | 60,072    |
| 2016 Avg. Household Income | \$175,358 | \$138,217 | \$134,763 |