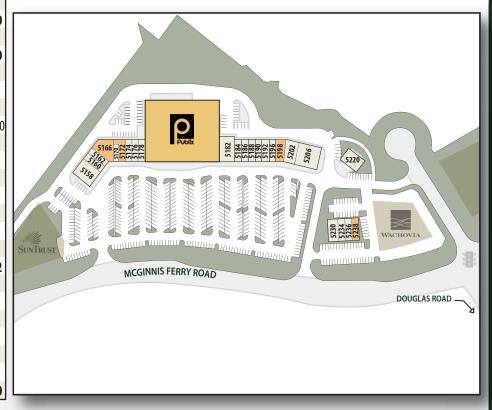

### ANCHORS:

PUBLIX #1089 (44,840 SQ. FT.)

## TOTAL SQUARE FOOTAGE:

95,002 SQ. FT.

#### **Tenant Listing** Unit Sq Ft **Sherwin Williams** 5158 4,200 Subway 5160 1,400 1,400 Little Caesar's 5162 AVAILABLE 5166 3,750 Tech Fix Ups & More 5170 800 AVAILABLE 5172 2,000 The UPS Store 5174 1,400 **Great Clips** 1,050 5176 **King World Cleaners** 5178 1,750 Publix #1089 5180 44,840 Hallmark 4,000 5182 20,000 Leagues Scuba 5184 1,734 1,050 Cryology 5186 **RK & Co Jewelers** 1,400 5188 **Lush Nails** 5190 1,400 2,800 Zen Fuji 5192 **Fashion Tailors** 5196 1,034 **AVAILABLE** 5198 2,022 Creative Escapes Studio 5202 3,072 Windward Grill 5206 4,900 Shiraz Cafe 2,000 5220 Dental FX 5230 2,800 **Cornerstone Academic** 5234 1,400 **Premier Family Vision** 1,400 5236 AVAILABLE 1,400 5238