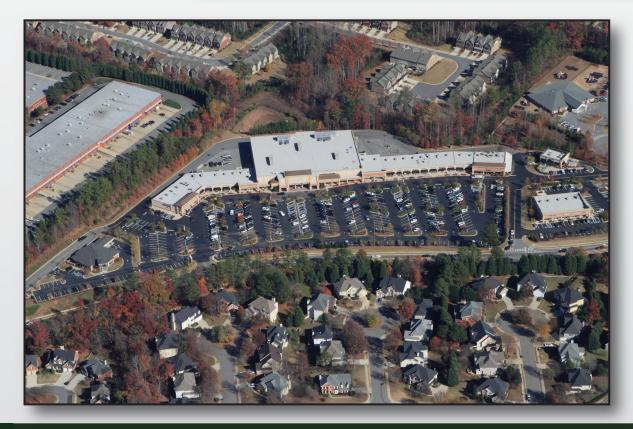

# FLYNN CROSSING

5180 McGinnis Ferry Road | Alpharetta, GA 30005

## TOTAL SQUARE FOOTAGE:

95,002 SQ. FT.