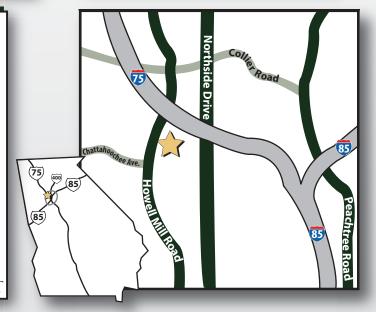

# HOWELL MILL SQUARE

1715 HOWELL MILL ROAD | ATLANTA, GA 30318



#### INTERSECTION:

HOWELL MILL ROAD & BELLEMEADE AVENUE

#### ANCHORS:

KROGER #346 (58,083 SQ. FT.) PICCADILLY (10,202 SQ. FT.)

**TOTAL SQUARE FOOTAGE:** 98,709 SQ. FT.

TRAFFIC COUNTS:

HOWELL MILL ROAD: 20,640 AADT



| DEMOGRAPHICS               | 1 MILE   | 3 MILE    | 5 MILE   |
|----------------------------|----------|-----------|----------|
| 2017 POPULATION            | 11,582   | 132,477   | 328,523  |
| 2017 Households            | 6,511    | 65,152    | 159,197  |
| 2017 Avg. Household Income | \$91,177 | \$104,048 | \$99,661 |

### **RETAIL PLANNING CORPORATION**

PLEASE CONTACT US FOR MORE INFORMATION 770.956.8383 LEASING@RETAILPLANNINGCORP.COM

35 Johnson Ferry Road • Marietta, Georgia 30068 • 770-956-8383

## HOWELL MILL SQUARE

1715 Howell Mill Road | Atlanta, GA 30318

| Tenant Listing         | Unit       | Sq Ft  |
|------------------------|------------|--------|
| Kroger #346            | 1          | 58,083 |
| Piccadilly Cafeteria   | 2          | 10,202 |
| Workout Anytime