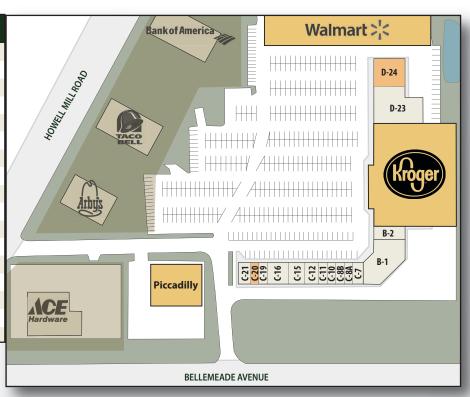

#### ANCHORS:

KROGER #346 (58,083 SQ. FT.) PICCADILLY (10,202 SQ. FT.)

**TOTAL SQUARE FOOTAGE:** 98,709 SQ. FT.

TRAFFIC COUNTS:

HOWELL MILL ROAD: 20,640 AADT

| DEMOGRAPHICS               | 1 MILE   | 3 MILE    | 5 MILE   |
|----------------------------|----------|-----------|----------|
| 2017 POPULATION            | 11,582   | 132,477   | 328,523  |
| 2017 Households            | 6,511    | 65,152    | 159,197  |
| 2017 Avg. Household Income | \$91,177 | \$104,048 | \$99,661 |

## HOWELL MILL SQUARE

1715 Howell Mill Road | Atlanta, GA 30318

| Tenant Listing         | Unit       | Sq Ft  |
|------------------------|------------|--------|
| Kroger #346            | 1          | 58,083 |
| Piccadilly Cafeteria   | 2          | 10,202 |
| Workout Anytime        | B1         | 8,200  |
| Rehab Physical Therapy | B2         | 2,100  |
| Miracle Beauty Salon   | <b>C</b> 7 | 1,219  |
| <b>IRepairit</b>       | C8-A       | 1,060  |
| Royal Alterations      | C8-B       | 795    |
| Nail Studio            | C10        | 795    |
| Sports Clips           | C11        | 1,060  |
| Chiropractic Works     | C12        | 1,590  |
| Subway                 | C15        | 2,120  |
| Chin Chin              | C16        | 2,650  |
| American Deli          | C19        | 1,060  |
| AVAILABLE              | C20        | 795    |
| Elite Cleaners         | C21        | 1,855  |
| Mama Niki's Pizza      | D23        | 2,625  |
| AVAILABLE              | D24        | 2,500  |