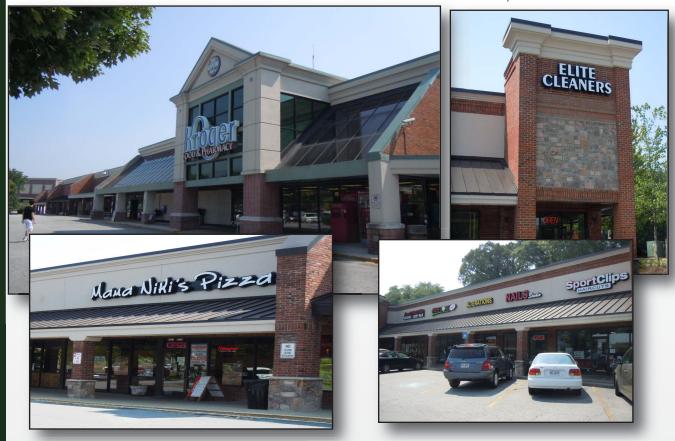

#### ANCHORS:

KROGER #346 (58,083 SQ. FT.) PICCADILLY (10,202 SQ. FT.)

**TOTAL SQUARE FOOTAGE:** 98,709 SQ. FT.

TRAFFIC COUNTS:

HOWELL MILL ROAD: 20,640 AADT

| DEMOGRAPHICS               | 1 MILE   | 3 MILE    | 5 MILE   |
|----------------------------|----------|-----------|----------|
| 2017 POPULATION            | 11,582   | 132,477   | 328,523  |
| 2017 Households            | 6,511    | 65,152    | 159,197  |
| 2017 Avg. Household Income | \$91,177 | \$104,048 | \$99,661 |

## HOWELL MILL SQUARE

1715 Howell Mill Road | Atlanta, GA 30318

| Tenant Listing         | Unit       | Sq Ft  |
|------------------------|------------|--------|
| Kroger #346            | 1          | 58,083 |
| Piccadilly Cafeteria   | 2          | 10,202 |
| Workout Anytime        | B1         | 8,200  |
| Rehab Physical Therapy | B2         | 2,100  |
| Miracle Beauty Salon   | <b>C</b> 7 | 1,219  |
| <b>IRepairit</b>       | C8-A       | 1,060  |
| Royal Alterations      | C8-B       | 795    |
| Nail Studio            | C10        | 795    |
| Sports Clips           | C11        | 1,060  |
| Chiropractic Works     | C12        | 1,590  |
| Subway                 | C15        | 2,120  |
| Chin Chin              | C16        | 2,650  |
| American Deli          | C19        | 1,060  |
| AVAILABLE              | C20        | 795    |
| Elite Cleaners         | C21        | 1,855  |
| Mama Niki's Pizza      | D23        | 2,625  |
| AVAILABLE              | D24        | 2,500  |