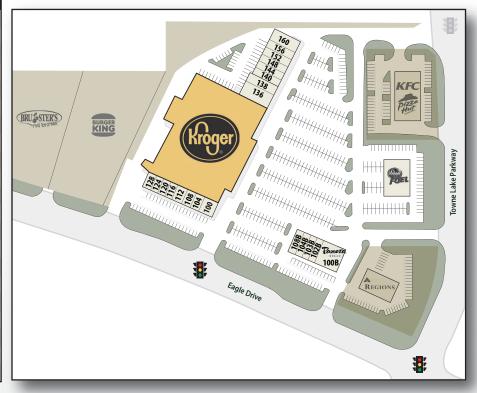

#### **ANCHORS:**

Kroger #463 (70,052 sq. ft.) Panera Bread (3,990 sq. ft.) Learning Express (4,080 sq. ft.)

TOTAL SQUARE FOOTAGE: 105,962 SQ. FT.

TRAFFIC COUNTS:

Towne Lake Pkwy: 37,010 AADT

| DEMOGRAPHICS               | 1 MILE    | 3 MILE   | 5 MILE   |
|----------------------------|-----------|----------|----------|
| 2017 POPULATION            | 10,117    | 62,281   | 148,378  |
| 2017 Households            | 3,339     | 22,372   | 53,858   |
| 2017 Avg. Household Income | \$102,374 | \$87,382 | \$89,077 |

## TOWNE LAKE SQUARE

2295 Towne Lake Parkway | Woodstock, GA 30189

| Tenant Listing           | Unit | Sq Ft  |
|--------------------------|------|--------|
| Cheeseburger Bobby's     | 100  | 2,000  |
| GNC                      | 104  | 1,250  |
| Great Clips              | 108  | 1,250  |
| Brazilian Wax by Andreia | 112  | 1,500  |
| The UPS Store            | 116  | 1,300  |
| Towne Lake Nails         | 120  | 750    |
| Stay Mobile              | 124  | 1,200  |
| Subway                   | 128  | 1,250  |
| Kroger #463              | 132  | 70,052 |
| Learning Express         | 136  | 4,080  |
| Your Turn Kids           | 138  | 1,700  |
| Branch Boutique          | 140  | 1,440  |
| Benchmark Therapy        | 148  | 2,640  |
| Pure Barre               | 152  | 1,280  |
| New Creations Salon      | 156  | 1,600  |
| Maple Street Biscuit Co. | 160  | 3,360  |
| Panera Bread             | 100B | 3,990  |
| Mathnasium               | 102B | 1,260  |
| T-Mobile                 | 103B | 1,260  |
| Domino's Pizza           | 104B | 1,400  |
| Menchie's Yogurt         | 108B | 1,400  |