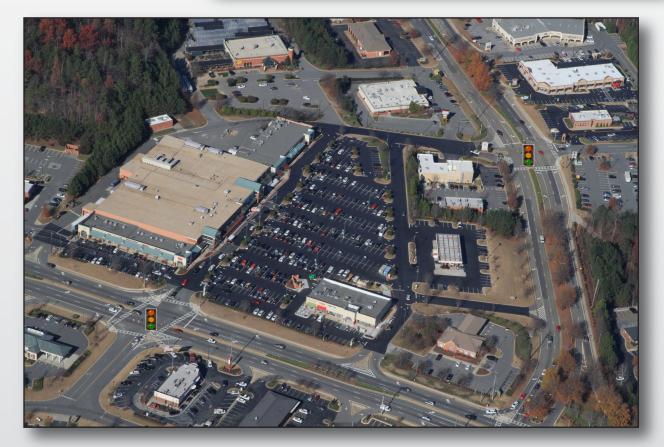

#### **ANCHORS:**

Kroger #463 (70,052 sq. ft.) Panera Bread (3,990 sq. ft.) Learning Express (4,080 sq. ft.)

TOTAL SQUARE FOOTAGE: 105,962 SQ. FT.

TRAFFIC COUNTS:

Towne Lake Pkwy: 37,010 AADT

| DEMOGRAPHICS               | 1 MILE    | 3 MILE   | 5 MILE   |
|----------------------------|-----------|----------|----------|
| 2017 POPULATION            | 10,117    | 62,281   | 148,378  |
| 2017 Households            | 3,339     | 22,372   | 53,858   |
| 2017 Avg. Household Income | \$102,374 | \$87,382 | \$89,077 |