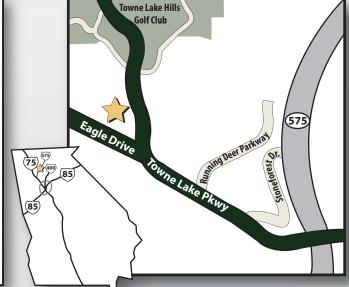

# TOWNE LAKE SQUARE

2295 Towne Lake Parkway | Woodstock, GA 30189



### INTERSECTION:

Towne Lake Parkway & Eagle Drive

#### **ANCHORS:**

Kroger #463 (70,052 sq. ft.) Panera Bread (3,990 sq. ft.) Learning Express (4,080 sq. ft.)

TOTAL SQUARE FOOTAGE: 105,962 SQ. FT.

TRAFFIC COUNTS:

Towne Lake Pkwy: 37,010 AADT



| DEMOGRAPHICS               | 1 MILE    | 3 MILE   | 5 MILE   |
|----------------------------|-----------|----------|----------|
| 2017 POPULATION            | 10,117    | 62,281   | 148,378  |
| 2017 Households            | 3,339     | 22,372   | 53,858   |
| 2017 Avg. Household Income | \$102,374 | \$87,382 | \$89,077 |

### **RETAIL PLANNING CORPORATION**

PLEASE CONTACT US FOR MORE INFORMATION 770.956.8383 Leasing@RetailPlanningCorp.com

35 Johnson Ferry Road • Marietta, Georgia 30068 • 770-956-8383

## TOWNE LAKE SQUARE

2295 Towne Lake Parkway | Woodstock, GA 30189

| Tenant Listing           | Unit | Sq Ft  |
|--------------------------|------|--------|
| Cheeseburger Bobby's     | 100  | 2,000  |
| GNC                      | 104  | 1,250  |
| Great Clips              | 108  | 1,