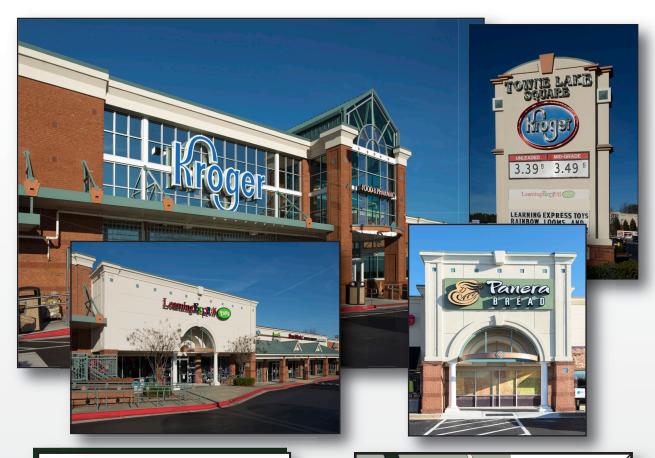

# TOWNE LAKE SQUARE

2295 Towne Lake Parkway | Woodstock, GA 30189

#### **ANCHORS:**

Kroger #463 (70,052 sq. ft.) Panera Bread (3,990 sq. ft.) Learning Express (4,080 sq. ft.)

TOTAL SQUARE FOOTAGE: 105,962 SQ. FT.

TRAFFIC COUNTS:

Towne Lake Pkwy: 37,010 AADT

| DEMOGRAPHICS               | 1 MILE    | 3 MILE   | 5 MILE   |
|----------------------------|-----------|----------|----------|
| 2017 POPULATION            | 10,117    | 62,281   | 148,378  |
| 2017 Households            | 3,339     | 22,372   | 53,858   |
| 2017 Avg. Household Income | \$102,374 | \$87,382 | \$89,077 |