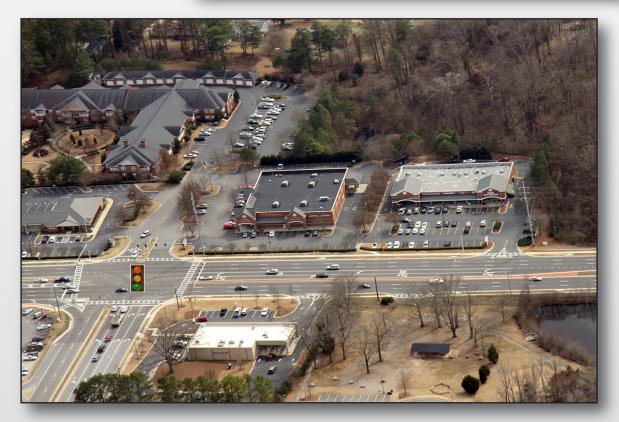

# UPPER ROSWELL/EAST PIEDMONT

2424 Roswell Road | Marietta, GA 30062

#### ANCHORS:

Walgreens (15,120 sq. ft.) Starbucks (1,573 sq. ft.)

**TOTAL SQUARE FOOTAGE:** 27,147 SQ. FT.

TRAFFIC COUNTS:

ROSWELL ROAD: 36,580 AADT

| DEMOGRAPHICS               | 1 MILE   | 3 MILE   | 5 MILE    |
|----------------------------|----------|----------|-----------|
| 2017 POPULATION            | 8,736    | 71,388   | 189,851   |
| 2017 Households            | 3,717    | 28,309   | 75,377    |
| 2017 Avg. Household Income | \$96,321 | \$99,785 | \$103,142 |