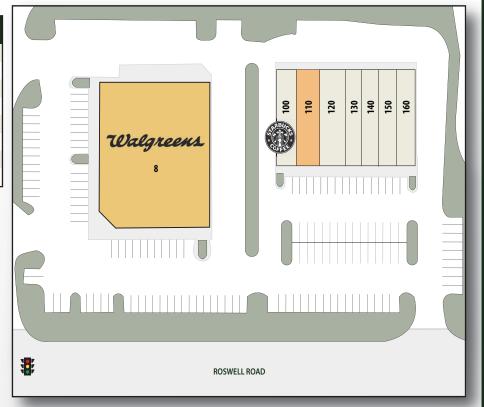

## UPPER ROSWELL/EAST PIEDMONT

2424 Roswell Road | Marietta, GA 30062

| Tenant Listing           | Unit | Sq Ft  |
|--------------------------|------|--------|
| Starbucks                | 100  | 1,573  |
| AVAILABLE                | 110  | 1,626  |
| Dentist                  | 120  | 2,192  |
| Venus Nails              | 130  | 1,275  |
| Audiological Consultants | 140  | 1,275  |
| Marco's Pizza            | 150  | 1,739  |
| Signature Dry Cleaners   | 160  | 2,347  |
| Walgreens                |      | 15,120 |