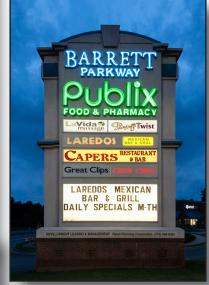

#### ANCHORS:

PUBLIX #769 (44,271 SQ. FT.)

## BARRETT PARKWAY

1635 Old Highway 41 NW | Kennesaw, GA 30152

| Tenant Listing     | Unit | Sq Ft  |
|--------------------|------|--------|
| Laredo's           | 101  | 4,000  |
| AVAILABLE          | 102  | 1,266  |
| Great Clips        | 103  | 1,266  |
| Johnny's Pizza     | 104  | 2,532  |
| Epic Spa & Nails   | 106  | 2,000  |
| Bourbon Street Ice | 107  | 1,253  |
| Asian Fusion       | 108  | 2,532  |
| Banana Tan         | 110  | 1,520  |
| Salon Silhouette   | 111  | 1,266  |
| The UPS Store      | 112  | 1,920  |
| LaVida Massage     | 201  | 2,692  |
| AVAILABLE          | 203  | 1,306  |
| Publix #769        | 300  | 44,271 |
| Plaza Cleaners     | 401  | 945    |
| Capers             | 403  | 5,455  |
| Subway             | 500  | 1,257  |
| Verizon Wireless   | 501  | 1,604  |