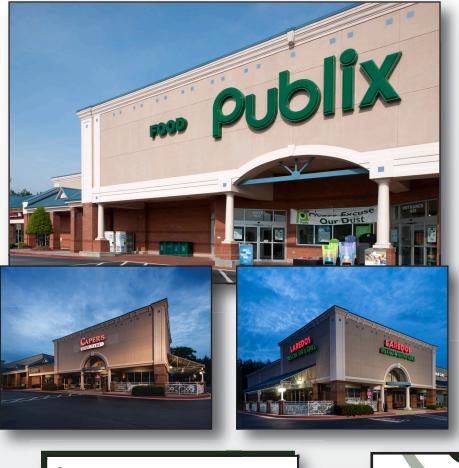

# BARRETT PARKWAY

1635 Old Highway 41 NW | Kennesaw, GA 30152

#### ANCHORS:

PUBLIX #769 (44,271 SQ. FT.)

## BARRETT PARKWAY

1635 Old Highway 41 NW | Kennesaw, GA 30152

| Tenant Listing     | Unit | Sq Ft  |
|--------------------|------|--------|
| Laredo's           | 101  | 4,000  |
| AVAILABLE          | 102  | 1,266  |
| Great Clips        | 103  | 1,266  |
| Johnny's Pizza     | 104  | 2,532  |
| Epic Spa & Nails   | 106  | 2,000  |
| Bourbon Street Ice | 107  | 1,253  |
| Asian Fusion       | 108  | 2,532  |
| Banana Tan         | 110  | 1,520  |
| Salon Silhouette   | 111  | 1,266  |
| The UPS Store      | 112  | 1,920  |
| LaVida Massage     | 201  | 2,692  |
| AVAILABLE          | 203  | 1,306  |
| Publix #769        | 300  | 44,271 |
| Plaza Cleaners     | 401  | 945    |
| Capers             | 403  | 5,455  |
| Subway             | 500  | 1,257  |
| Verizon Wireless   | 501  | 1,604  |