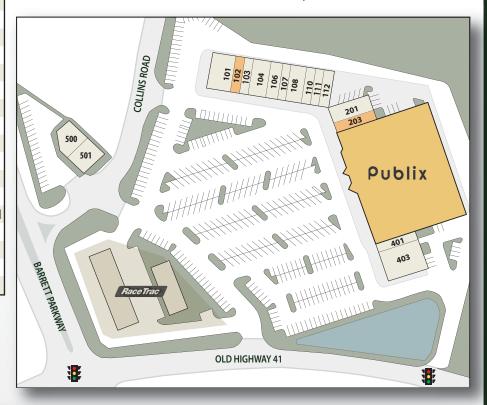

#### ANCHORS:

PUBLIX #769 (44,271 SQ. FT.)

#### TOTAL SQUARE FOOTAGE:

77,085 SQ. FT.

## BARRETT PARKWAY

1635 Old Highway 41 NW | Kennesaw, GA 30152

| Tenant Listing     | Unit | Sq Ft  |
|--------------------|------|--------|
| Laredo's           | 101  | 4,000  |
| AVAILABLE          | 102  | 1,266  |
| Great Clips        | 103  | 1,266  |
| Johnny's Pizza     | 104  | 2,532  |
| Epic Spa & Nails   | 106  | 2,000  |
| Bourbon Street Ice | 107  | 1,253  |
| Asian Fusion       | 108  | 2,532  |
| Banana Tan         | 110  | 1,520  |
| Salon Silhouette   | 111  | 1,266  |
| The UPS Store      | 112  | 1,920  |
| LaVida Massage     | 201  | 2,692  |
| AVAILABLE          | 203  | 1,306  |
| Publix #769        | 300  | 44,271 |
| Plaza Cleaners     | 401  | 945    |
| Capers             | 403  | 5,455  |
| Subway             | 500  | 1,257  |
| Verizon Wireless   | 501  | 1,604  |