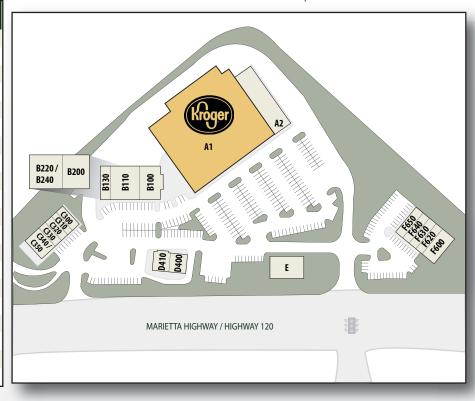

## **COLEMAN VILLAGE**

900 Marietta Highway | Roswell, GA 30075

| Tenant Listing           | Unit      | Sq Ft  |
|--------------------------|-----------|--------|
| Kroger                   | A1        | 45,627 |
| Kauffman Tire            | A2        | 6,500  |
| El Porton Mexican        | B100      | 3,874  |
| Nagoya Restaurant        | B110      | 4,500  |
| Coleman Cleaners         | B130      | 2,000  |
| Dierkes Family Orthodont | tics B200 | 2,983  |
| Attitude Fitness         | B220/B240 | 3,499  |
| 100% Chiropractic        | C300      | 1,400  |
| New China                | C310      | 1,000  |
| Nail Millennium          | C320      | 1,200  |
| Trucare Dentistry        | C330      | 1,200  |
| Flippin Pizza            | C340/C350 | 2,400  |
| Hazel Family Eyecare     | D400      | 1,500  |
| Starbucks                | D410      | 1,500  |
| Cast on Cottage          | E         | 3,375  |
| Bella Italia             | F600      | 2,800  |
| Fifth & Mae Salon        | F620      | 1,400  |
| The UPS Store            | F630      | 1,400  |
| The Framing Studio       | F640      | 1,400  |
| Cherry's Liquor          | F650      | 1,400  |