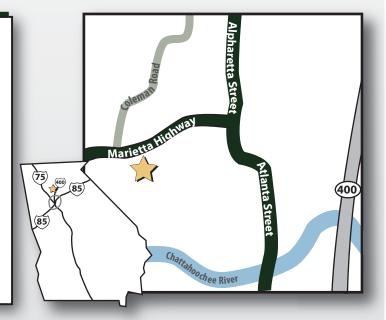

# COLEMAN VILLAGE

900 Marietta Highway | Roswell, Georgia 30075



#### INTERSECTION:

Marietta Highway & Coleman Road

### ANCHORS:

Kroger (45,627 sq. ft.) Kauffman Tire (6,500 sq. ft.)

TOTAL SQUARE FOOTAGE:

90,958 SQ. FT.

TRAFFIC COUNTS:

marietta Highway: 25,080 AADT



| DEMOGRAPHICS               | 1 MILE    | 3 MILE    | 5 MILE    |
|----------------------------|-----------|-----------|-----------|
| 2017 POPULATION            | 5,277     | 70,279    | 200,898   |
| 2017 Households            | 2,010     | 28,584    | 80,834    |
| 2017 Avg. Household Income | \$144,576 | \$122,199 | \$121,307 |

### **RETAIL PLANNING CORPORATION**

PLEASE CONTACT US FOR MORE INFORMATION 770.956.8383 Leasing@RetailPlanningCorp.com

35 Johnson Ferry Road • Marietta, Georgia 30068• 770-956-8383

## **COLEMAN VILLAGE**

900 Marietta Highway | Roswell, GA 30075

| Tenant Listing           | Unit      | Sq Ft  |
|--------------------------|-----------|--------|
| Kroger                   | A1        | 45,627 |
| Kauffman Tire            | A2        | 6,500  |
| El Porton