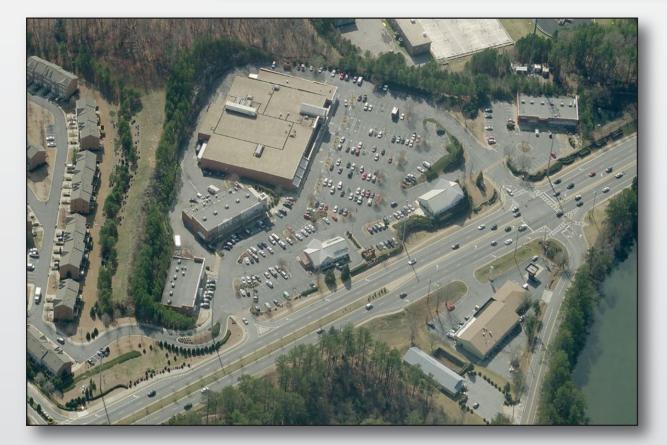

# COLEMAN VILLAGE

900 Marietta Highway | Roswell, Georgia 30075

### ANCHORS:

Kroger (45,627 sq. ft.) Kauffman Tire (6,500 sq. ft.)

TOTAL SQUARE FOOTAGE:

90,958 SQ. FT.

TRAFFIC COUNTS:

marietta Highway: 25,080 AADT

| DEMOGRAPHICS               | 1 MILE    | 3 MILE    | 5 MILE    |
|----------------------------|-----------|-----------|-----------|
| 2017 POPULATION            | 5,277     | 70,279    | 200,898   |
| 2017 Households            | 2,010     | 28,584    | 80,834    |
| 2017 Avg. Household Income | \$144,576 | \$122,199 | \$121,307 |