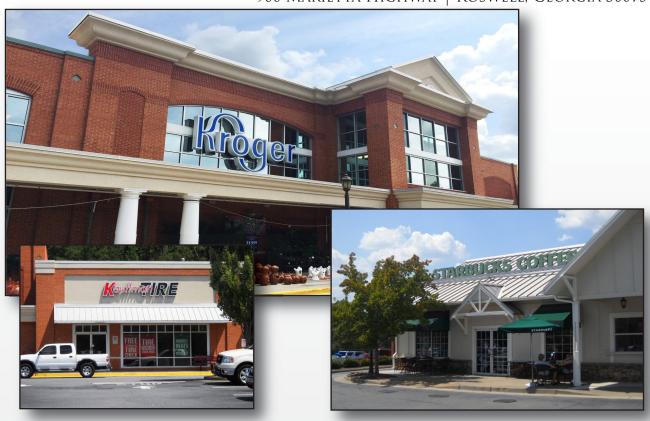

# COLEMAN VILLAGE

900 Marietta Highway | Roswell, Georgia 30075

### ANCHORS:

Kroger (45,627 sq. ft.) Kauffman Tire (6,500 sq. ft.)

TOTAL SQUARE FOOTAGE:

90,958 SQ. FT.

TRAFFIC COUNTS:

marietta Highway: 25,080 AADT

| DEMOGRAPHICS               | 1 MILE    | 3 MILE    | 5 MILE    |
|----------------------------|-----------|-----------|-----------|
| 2017 POPULATION            | 5,277     | 70,279    | 200,898   |
| 2017 Households            | 2,010     | 28,584    | 80,834    |
| 2017 Avg. Household Income | \$144,576 | \$122,199 | \$121,307 |