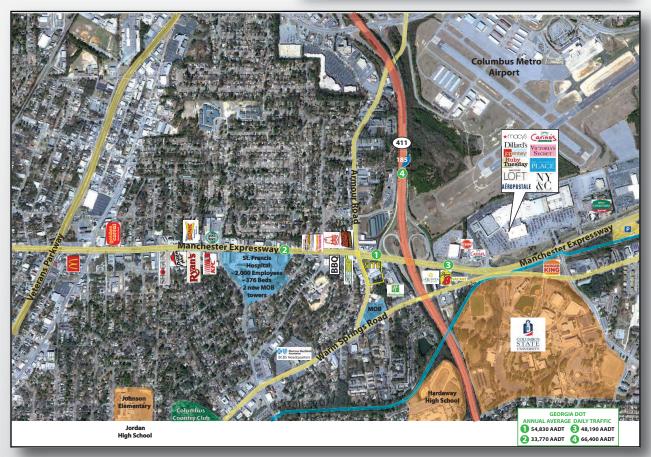

#### TRAFFIC COUNTS:

- •MANCHESTER EXPY: 35,800 AADT
- VETERANS PARKWAY: 25,600 AADT

| DEMOGRAPHICS               | 1 MILE   | 3 MILE   | 5 MILE   |
|----------------------------|----------|----------|----------|
| 2017 POPULATION            | 7,316    | 65,191   | 175,842  |
| 2017 Households            | 3,087    | 28,065   | 72,532   |
| 2017 Avg. Household Income | \$56,599 | \$57,993 | \$60,676 |