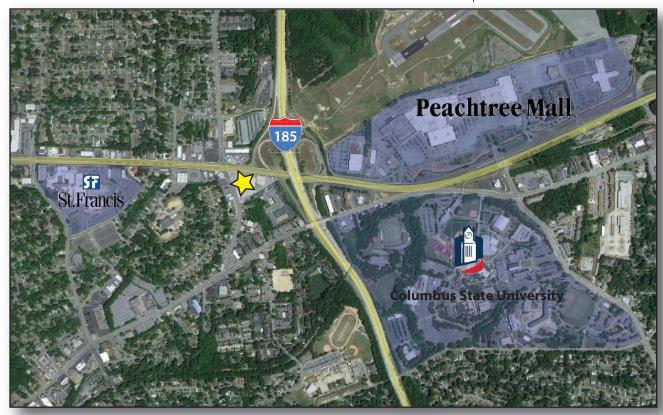

#### **INTERSECTION:**

MANCHESTER EXPRESSWAY & ARMOUR ROAD

## **COMING SOON**

On Manchester Expressway
In Columbus, Georgia