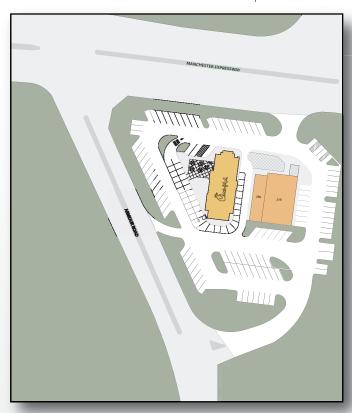

### CHICK-FIL-A COMING 2017

#### **SPACE AVAILABLE:**

- •UP TO 6,000 SQ. FT.
- DRIVE THUR POTENTIAL

## RETAIL PLANNING CORPORATION

PLEASE CONTACT US FOR MORE INFORMATION 770.956.8383

LEASING@RETAILPLANNINGCORP.COM

2173 Manchester Expressway | Columbus, GA 31904

| Tenant Listing | Unit | Sq Ft |
|----------------|------|-------|
| Chick-Fil-A    |      | 4,877 |
| AVAILABLE      | 200  | 1,600 |
| AVAILABLE      | 210  | 4,250 |