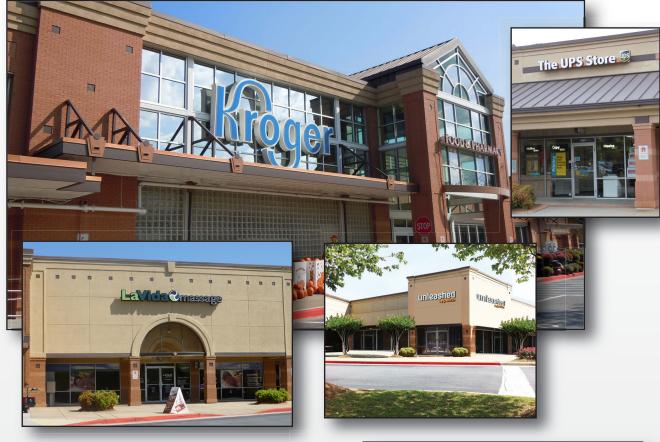

#### ANCHORS:

Kroger #415 (65,685 Sq. ft.) UNLEASHED BY PETCO (4,525 SQ. FT.) LAVIDA MASSAGE (4,000 SQ. FT.)

TOTAL SQUARE FOOTAGE: 106,430 SQ. FT.

# **CRABAPPLE**

12460 Crabapple Road | Alpharetta, GA 30004

| Tenant Listing              | Unit | Sq Ft  |
|-----------------------------|------|--------|
| Plaza Cleaners              | 101  | 1,400  |
| Domino's                    | 102  | 1,400  |
| Unleashed by Petco          | 103  | 4,525  |
| Pacific Spice               | 200  | 1,200  |
| Subway                      | 201  | 1,200  |
| UPS Store                   | 202  | 1,600  |
| Great Clips                 | 203  | 1,050  |
| AVAILABLE                   | 204  | 1,050  |
| LaVida Massage              | 205  | 4,000  |
| Kroger #415                 | 301  | 65,685 |
| AVAILABLE                   | 401  | 1,200  |
| Sophia Nails                | 402  | 1,200  |
| Olde Silos                  | 501  | 1,200  |
| \$20 Chiropractic           | 502  | 1,200  |
| Dos Margaritas              | 601  | 5,000  |
| AVAILABLE                   | 701  | 3,600  |
| Pacific Dental              | 801  | 3,420  |
| Urgent Care by North Fulton | 901  | 6,500  |