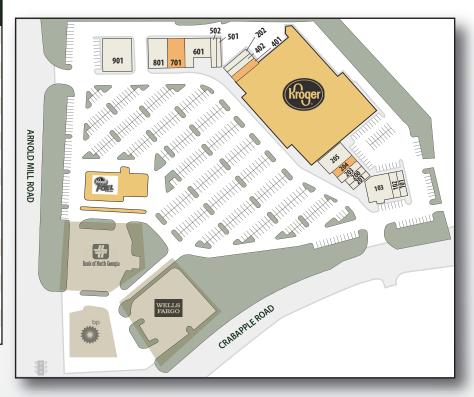

# **CRABAPPLE**

12460 Crabapple Road | Alpharetta, GA 30004

| Tenant Listing              | Unit | Sq Ft  |
|-----------------------------|------|--------|
| Plaza Cleaners              | 101  | 1,400  |
| Domino's                    | 102  | 1,400  |
| Unleashed by Petco          | 103  | 4,525  |
| Pacific Spice               | 200  | 1,200  |
| Subway                      | 201  | 1,200  |
| UPS Store                   | 202  | 1,600  |
| Great Clips                 | 203  | 1,050  |
| AVAILABLE                   | 204  | 1,050  |
| LaVida Massage              | 205  | 4,000  |
| Kroger #415                 | 301  | 65,685 |
| AVAILABLE                   | 401  | 1,200  |
| Sophia Nails                | 402  | 1,200  |
| Olde Silos                  | 501  | 1,200  |
| \$20 Chiropractic           | 502  | 1,200  |
| Dos Margaritas              | 601  | 5,000  |
| AVAILABLE                   | 701  | 3,600  |
| Pacific Dental              | 801  | 3,420  |
| Urgent Care by North Fulton | 901  | 6,500  |