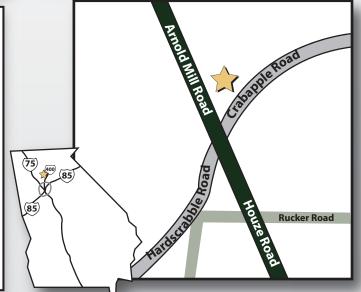

#### **INTERSECTION:**

CRABAPPLE ROAD & ARNOLD MILL ROAD

### TRAFFIC COUNTS:

CRABAPPLE ROAD: 16,440 AADT Arnold Mill Road: 18,260 AADT

**CRABAPPLE** 

| DEMOGRAPHICS               | 1 MILE    | 3 MILE    | 5 MILE    |
|----------------------------|-----------|-----------|-----------|
| 2017 POPULATION            | 9,546     | 42,025    | 123,197   |
| 2017 Households            | 3,316     | 15,888    | 46,636    |
| 2017 Avg. Household Income | \$173,974 | \$145,281 | \$128,095 |