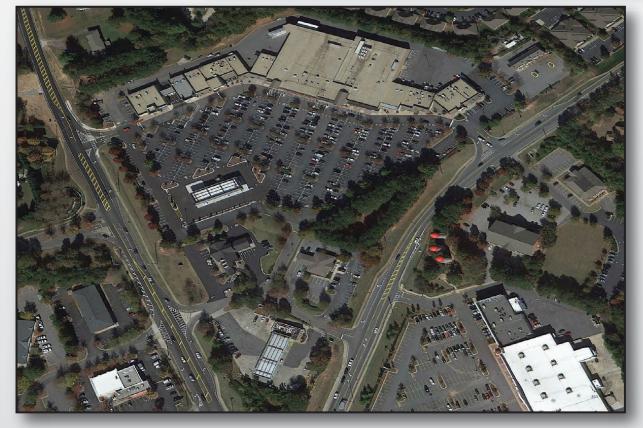

#### **INTERSECTION:**

CRABAPPLE ROAD & ARNOLD MILL ROAD

# **CRABAPPLE**

12460 Crabapple Road | Alpharetta, GA 30004

| Tenant Listing              | Unit | Sq Ft  |
|-----------------------------|------|--------|
| Plaza Cleaners              | 101  | 1,400  |
| Domino's                    | 102  | 1,400  |
| Unleashed by Petco          | 103  | 4,525  |
| Pacific Spice               | 200  | 1,200  |
| Subway                      | 201  | 1,200  |
| UPS Store                   | 202  | 1,600  |
| Great Clips                 | 203  | 1,050  |
| AVAILABLE                   | 204  | 1,050  |
| LaVida Massage              | 205  | 4,000  |
| Kroger #415                 | 301  | 65,685 |
| AVAILABLE                   | 401  | 1,200  |
| Sophia Nails                | 402  | 1,200  |
| Olde Silos                  | 501  | 1,200  |
| \$20 Chiropractic           | 502  | 1,200  |
| Dos Margaritas              | 601  | 5,000  |
| AVAILABLE                   | 701  | 3,600  |
| Pacific Dental              | 801  | 3,420  |
| Urgent Care by North Fulton | 901  | 6,500  |