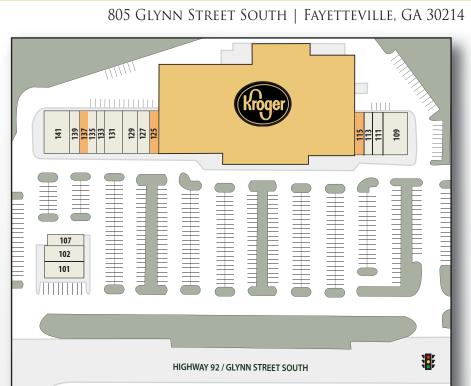

## FAYETTEVILLE TOWNE CENTER

| Tenant Listing     | Unit | Sq Ft  |
|--------------------|------|--------|
| Verizon Wireless   | 101  | 2,785  |
| Marcos Pizza       | 102  | 1,630  |
| Brass Hanger       | 107  | 1,502  |
| Shane's Rib Shack  | 109  | 4,000  |
| Chinese Take Out   | 111  | 1,320  |
| Affinity Computers | 113  | 1,280  |
| AVAILABLE          | 115  | 1,400  |
| Kroger #490        | 117  | 69,600 |
| AVAILABLE          | 125  | 1,267  |
| Mail Express       | 127  | 1,727  |
| Honeybaked Ham     | 129  | 2,280  |
| Coast Dental       | 131  | 2,627  |
| Great Clips        | 133  | 1,367  |
| Blossom Nails      | 135  | 1,267  |
| AVAILABLE          | 137  | 1,267  |
| Envy Salon         | 139  | 1,347  |
| Royal Stix         | 141  | 4,000  |