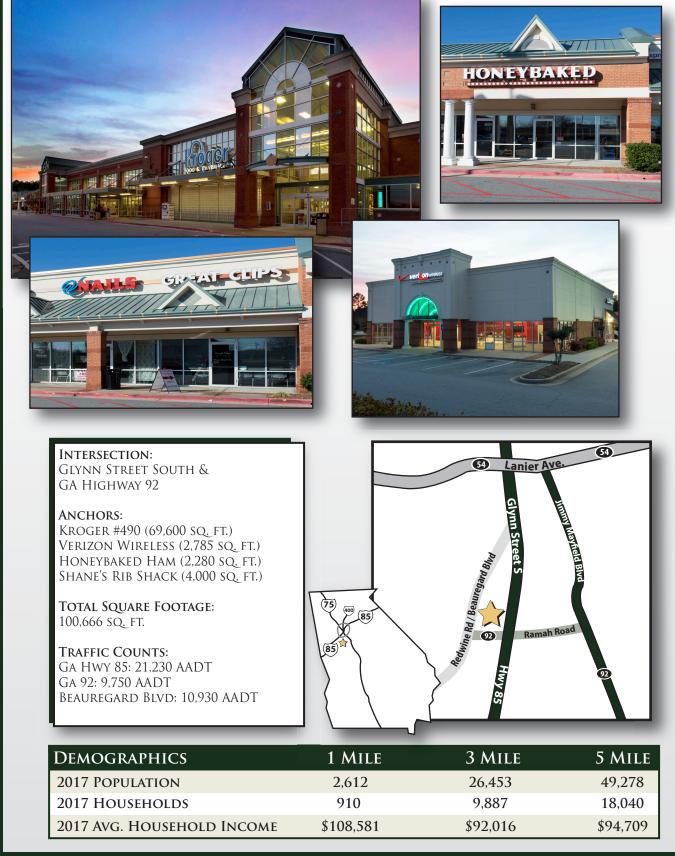

## FAYETTEVILLE TOWNE CENTER

| Tenant Listing     | Unit | Sq Ft  |
|--------------------|------|--------|
| Verizon Wireless   | 101  | 2,785  |
| Marcos Pizza       | 102  | 1,630  |
| Brass Hanger       | 107  | 1,502  |
| Shane's Rib Shack  | 109  | 4,000  |
| Chinese Take Out   | 111  | 1,320  |
| Affinity Computers | 113  | 1,280  |
| AVAILABLE          | 115  | 1,400  |
| Kroger #490        | 117  | 69,600 |
| AVAILABLE          | 125  | 1,267  |
| Mail Express       | 127  | 1,727  |
| Honeybaked Ham     | 129  | 2,280  |
| Coast Dental       | 131  | 2,627  |
| Great Clips        | 133  | 1,367  |
| Blossom Nails      | 135  | 1,267  |
| AVAILABLE          | 137  | 1,267  |
| Envy Salon         | 139  | 1,347  |
| Royal Stix         | 141  | 4,000  |