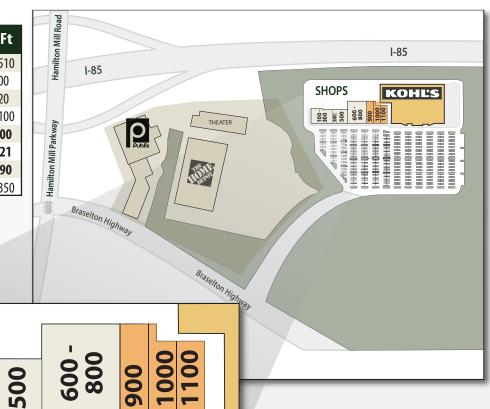

## HAMILTON CREEK

2240 Hamilton Creek Parkway | Dacula, GA 30019

| Tenant Listing                   | Unit    | Sq Ft  |
|----------------------------------|---------|--------|
| Status Design & Consign          | 100-300 | 11,510 |
| Jolie Amis Salon                 | 400     | 2,100  |
| Anytime Fitness                  | 500     | 5,420  |
| Children's Healthcare of Atlanta | 600-800 | 16,100 |
| AVAILABLE                        | 900     | 5,600  |
| AVAILABLE                        | 1000    | 4,721  |
| AVAILABLE                        | 1100    | 4,590  |
| Kohls                            |         | 88,350 |

**SHOPS** 

RETAIL PLANNING CORPORATION

PLEASE CONTACT US FOR MORE INFORMATION 770.956.8383 Leasing@RetailPlanningCorp.com