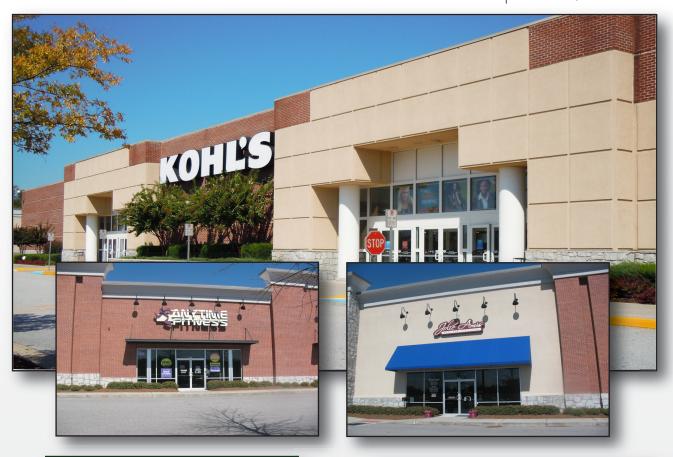

#### ANCHORS:

Kohl's (88,350 sq. ft.) Children's Healthcare of Atlanta (16,100 sq. ft.)

**TOTAL SQUARE FOOTAGE:** 138,391 SQ. FT.

TRAFFIC COUNTS:

Hamilton Mill Rd: 34,210 AADT

| DEMOGRAPHICS               | 1 MILE    | 3 MILE   | 5 MILE   |
|----------------------------|-----------|----------|----------|
| 2017 POPULATION            | 5,263     | 46,770   | 115,832  |
| 2017 Households            | 680       | 14,449   | 35,479   |
| 2017 Avg. Household Income | \$104,731 | \$97,335 | \$96,273 |

## HAMILTON CREEK

2240 Hamilton Creek Parkway | Dacula, GA 30019

| Tenant Listing                   | Unit    | Sq Ft  |
|----------------------------------|---------|--------|
| Status Design & Consign          | 100-300 | 11,510 |
| Jolie Amis Salon                 | 400     | 2,100  |
| Anytime Fitness                  | 500     | 5,420  |
| Children's Healthcare of Atlanta | 600-800 | 16,100 |
| AVAILABLE                        | 900     | 5,600  |
| AVAILABLE                        | 1000    | 4,721  |
| AVAILABLE                        | 1100    | 4,590  |
| Kohls                            |         | 88,350 |