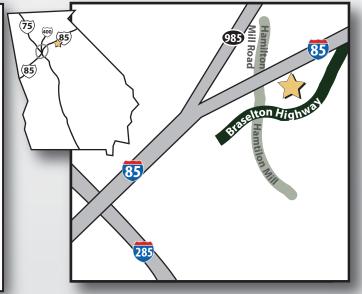

# HAMILTON CREEK

2240 Hamilton Creek Parkway | Dacula, GA 30019



### INTERSECTION:

Braselton Highway & Hamilton Mill Road

#### ANCHORS:

Kohl's (88,350 sq. ft.) Children's Healthcare of Atlanta (16,100 sq. ft.)

**TOTAL SQUARE FOOTAGE:** 138,391 SQ. FT.

TRAFFIC COUNTS:

Hamilton Mill Rd: 34,210 AADT



| DEMOGRAPHICS               | 1 MILE    | 3 MILE   | 5 MILE   |
|----------------------------|-----------|----------|----------|
| 2017 POPULATION            | 5,263     | 46,770   | 115,832  |
| 2017 Households            | 680       | 14,449   | 35,479   |
| 2017 Avg. Household Income | \$104,731 | \$97,335 | \$96,273 |

### **RETAIL PLANNING CORPORATION**

PLEASE CONTACT US FOR MORE INFORMATION 770.956.8383 Leasing@RetailPlanningCorp.com

35 Johnson Ferry Road • Marietta, Georgia 30068 • 770-956-8383

## HAMILTON CREEK

2240 Hamilton Creek Parkway | Dacula, GA 30019

| Tenant Listing                   | Unit    | Sq Ft  |
|----------------------------------|---------|--------|
| Status Design & Consign          | 100-300 | 11,510 |
| Jolie Amis Salon                 | 400     | 2,100