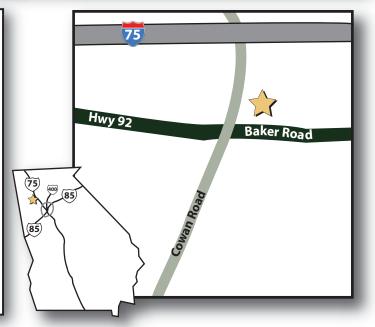

# HIGHWAY 92 - ACWORTH

HIGHWAY 92/BAKER ROAD & COWAN ROAD | ACWORTH, GA 30101

#### INTERSECTION:

Hwy 92 / Baker Road & Cowan Road