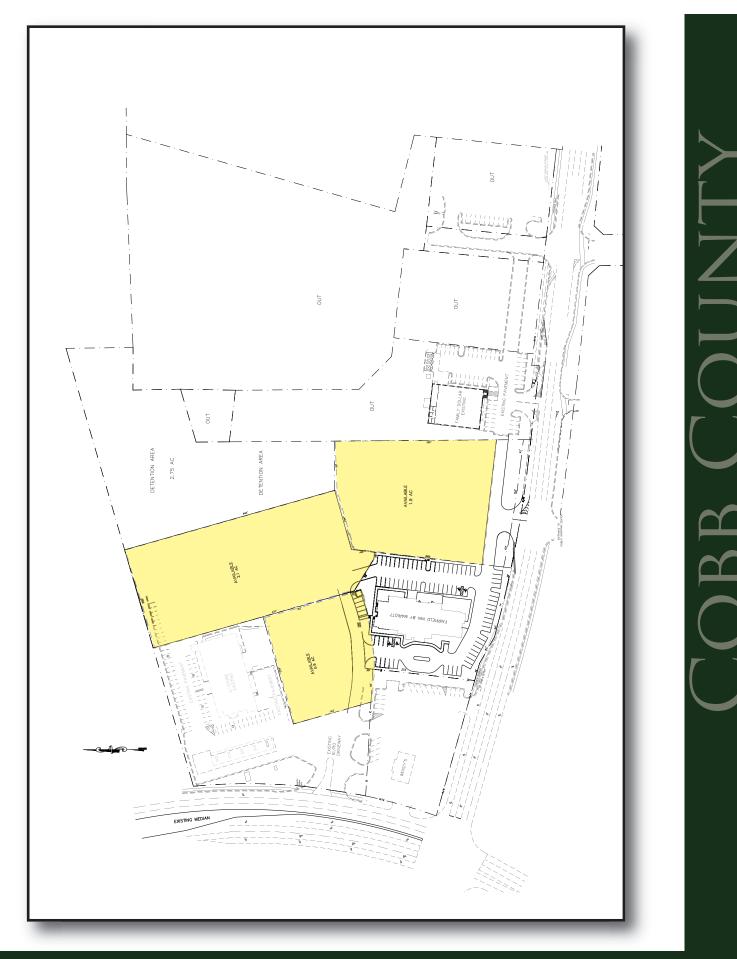

### **GROUND LEASE AVAILABLE:** 3 OUTPARCELS FROM 0.9-4.9 ACRES FOR:

- POTENTIAL SALE
- GROUND LEASE
- BUILD TO SUIT