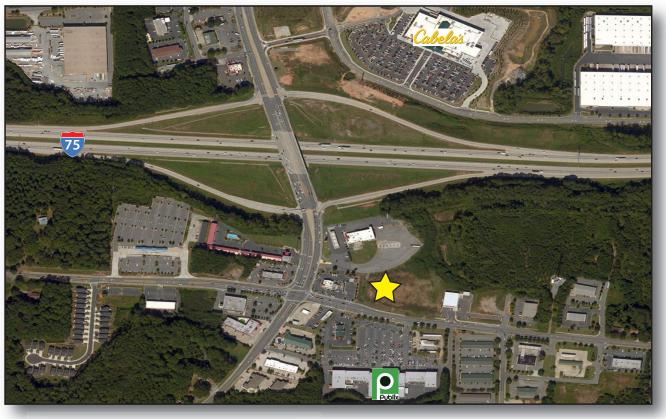

# HIGHWAY 92 - ACWORTH

HIGHWAY 92/BAKER ROAD & COWAN ROAD | ACWORTH, GA 30101

#### INTERSECTION:

Hwy 92 / Baker Road & Cowan Road