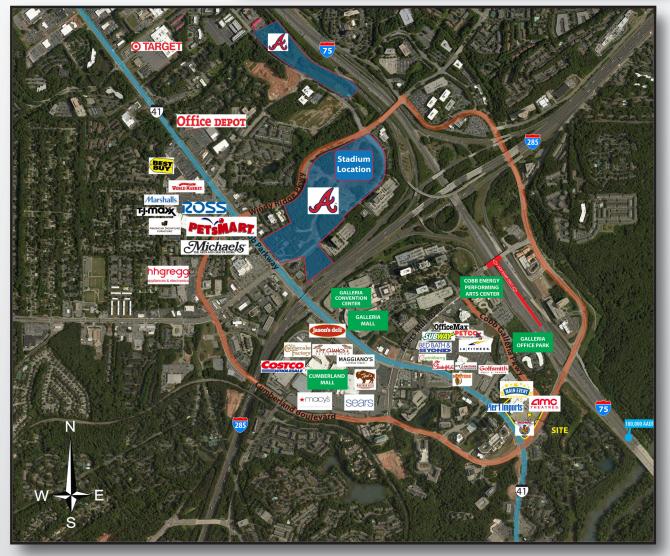

## PARKWAY POINTE 3101 COBB PARKWAY | ATLANTA, GA 30339

Intersection: Cobb Parkway (Hwy 41) & Cumberland Boulevard

## ANCHORS:

Main Event (61,272 sq. ft.) AMC Theaters (60,305 sq. ft.) Tuesday Morning (12,086 sq. ft.)

TOTAL SQUARE FOOTAGE: 196,664 SQ. FT.

**Traffic Counts:** Cobb Parkway: 28,600 AADT Cumberland Blvd: 10,780 AADT