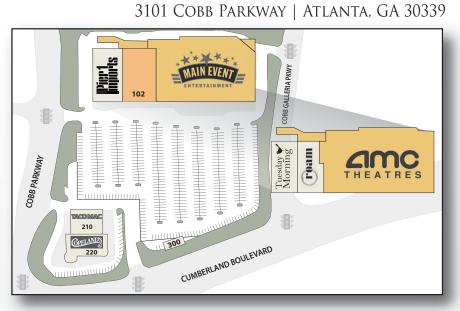

## PARKWAY POINTE 3101 COBB PARKWAY | ATLANTA, GA 30339

Intersection: Cobb Parkway (Hwy 41) & Cumberland Boulevard

## PARKWAY POINTE

| Tenant Listing   | Unit | Sq Ft  |
|------------------|------|--------|
| Pier One Imports | 100  | 14,000 |
| AVAILABLE        | 102  | 18,136 |
| Main Event       | 104  | 61,272 |
| Tuesday Morning  | 120  | 12,086 |
| Roam             | 124  | 15,300 |
| AMC Theatres     | 128  | 60,305 |
| Тасо Мас         | 210  | 7,000  |
| Copeland's       | 220  | 7,365  |
| Nail Talk & Tan  | 300  | 1,200  |