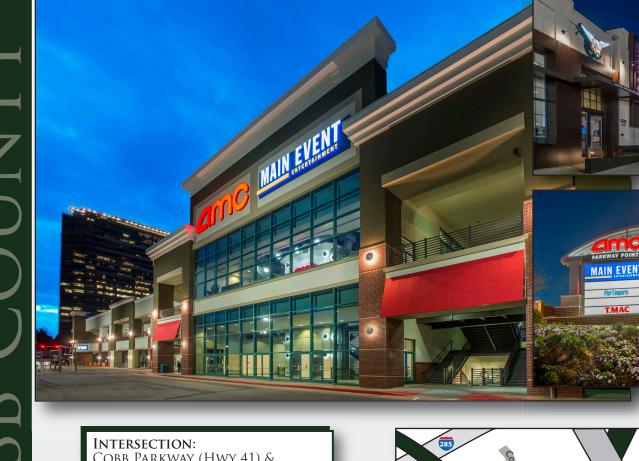

## PARKWAY POINTE 3101 COBB PARKWAY | ATLANTA, GA 30339

Intersection: Cobb Parkway (Hwy 41) & Cumberland Boulevard

## ANCHORS:

Main Event (61,272 sq. ft.) AMC Theaters (60,305 sq. ft.) Tuesday Morning (12,086 sq. ft.)

TOTAL SQUARE FOOTAGE: 196,664 SQ. FT.

**Traffic Counts:** Cobb Parkway: 28,600 AADT Cumberland Blvd: 10,780 AADT