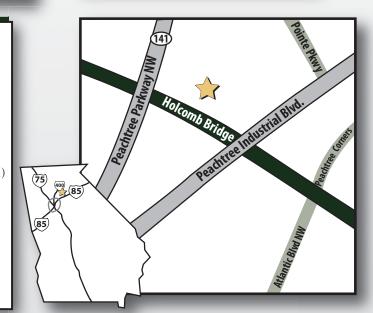

## PEACHTREE SQUARE/PEACHTREE SQUARE NORTH

6050 PEACHTREE PARKWAY & 3200 HOLCOMB BRIDGE ROAD | NORCROSS, GA 30092

### INTERSECTION:

PEACHTREE PARKWAY (GA 141), HOLCOMB BRIDGE ROAD & PEACHTREE INDUSTRIAL BOULEVARD