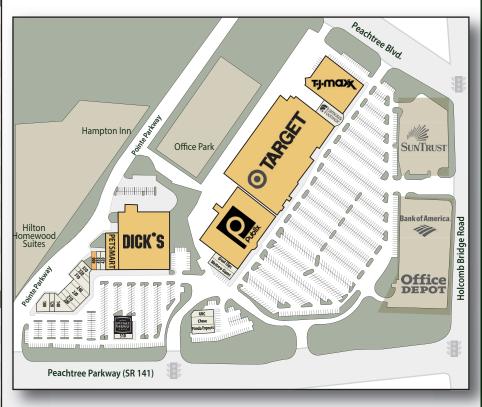

#### ANCHORS:

TARGET (115,061 SQ. FT.)
PUBLIX #560 (56,146 SQ. FT.)
TJ MAXX (30,182 SQ. FT)
DICK'S SPORTING GOODS (50,500 SQ. FT.)
PETSMART (15,095 SQ. FT.)

# PEACHTREE SQUARE\PEACHTREE SQUARE NORTH

6050 Peachtree Parkway & 3200 Holcomb Bridge Road | Norcross, GA 30092

| Tenant Listing             | Unit | Sq Ft   |  |  |
|----------------------------|------|---------|--|--|
| Peachtree Square North     |      |         |  |  |
| Three Dollar Cafe          | 100  | 4,046   |  |  |
| Jersey Mike's              | 120  | 1,607   |  |  |
| Cheeseburger Bobby's       | 140  | 2,762   |  |  |
| Pita Mediterranean         | 200  | 2,018   |  |  |
| Hello Eyecare              | 210  | 1,971   |  |  |
| Cici's Pizza               | 220  | 3,993   |  |  |
| UPS                        | 240  | 2,050   |  |  |
| The School Box             | 310  | 3,943   |  |  |
| Liberty Tax                | 320  | 1,270   |  |  |
| Elle Nails                 | 330  | 2,020   |  |  |
| AVAILABLE                  | 400  | 1,602   |  |  |
| Benchmark Physical Therapy | 410  | 1,569   |  |  |
| Phoenix Chiropractic       | 420  | 1,549   |  |  |
| Petsmart                   | 430  | 15,095  |  |  |
| Dick's Sporting Goods      | 450  | 50,500  |  |  |
| Corner Bakery              | 510  | 4,011   |  |  |
| Peachtree Square           |      |         |  |  |
| TJ Maxx                    | 100  | 30,182  |  |  |
| Famous Footwear            | 200  | 5,640   |  |  |
| Target                     | 300  | 115,061 |  |  |
| Publix #560                | 400  | 56,146  |  |  |
| Mattress Giant             | 500  | 4,000   |  |  |
| Great Clips                | 500B | 1,856   |  |  |
| Panda Express              | 600  | 2,819   |  |  |
| Chase                      | 600B | 3,589   |  |  |
| GNC                        | 650  | 1,552   |  |  |
| Office Depot               | 700  | 15,001  |  |  |