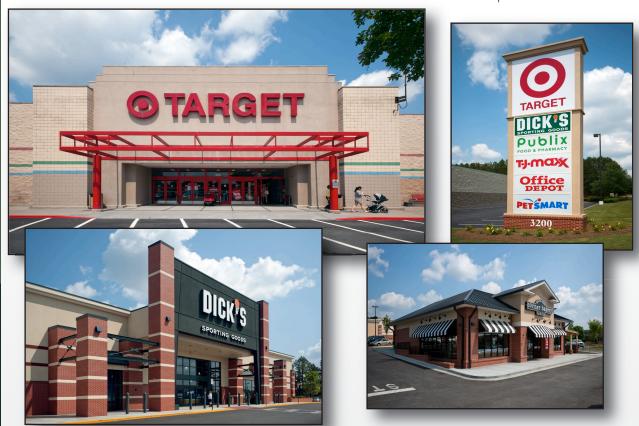

#### ANCHORS:

TARGET (115,061 SQ. FT.)
PUBLIX #560 (56,146 SQ. FT.)
TJ MAXX (30,182 SQ. FT)
DICK'S SPORTING GOODS (50,500 SQ. FT.)
PETSMART (15,095 SQ. FT.)

# PEACHTREE SQUARE\PEACHTREE SQUARE NORTH

6050 Peachtree Parkway & 3200 Holcomb Bridge Road | Norcross, GA 30092

| Tenant Listing             | Unit | Sq Ft   |  |  |
|----------------------------|------|---------|--|--|
| Peachtree Square North     |      |         |  |  |
| Three Dollar Cafe          | 100  | 4,046   |  |  |
| Jersey Mike's              | 120  | 1,607   |  |  |
| Cheeseburger Bobby's       | 140  | 2,762   |  |  |
| Pita Mediterranean         | 200  | 2,018   |  |  |
| Hello Eyecare              | 210  | 1,971   |  |  |
| Cici's Pizza               | 220  | 3,993   |  |  |
| UPS                        | 240  | 2,050   |  |  |
| The School Box             | 310  | 3,943   |  |  |
| Liberty Tax                | 320  | 1,270   |  |  |
| Elle Nails                 | 330  | 2,020   |  |  |
| AVAILABLE                  | 400  | 1,602   |  |  |
| Benchmark Physical Therapy | 410  | 1,569   |  |  |
| Phoenix Chiropractic       | 420  | 1,549   |  |  |
| Petsmart                   | 430  | 15,095  |  |  |
| Dick's Sporting Goods      | 450  | 50,500  |  |  |
| Corner Bakery              | 510  | 4,011   |  |  |
| Peachtree Square           |      |         |  |  |
| TJ Maxx                    | 100  | 30,182  |  |  |
| Famous Footwear            | 200  | 5,640   |  |  |
| Target                     | 300  | 115,061 |  |  |
| Publix #560                | 400  | 56,146  |  |  |
| Mattress Giant             | 500  | 4,000   |  |  |
| Great Clips                | 500B | 1,856   |  |  |
| Panda Express              | 600  | 2,819   |  |  |
| Chase                      | 600B | 3,589   |  |  |
| GNC                        | 650  | 1,552   |  |  |
| Office Depot               | 700  | 15,001  |  |  |