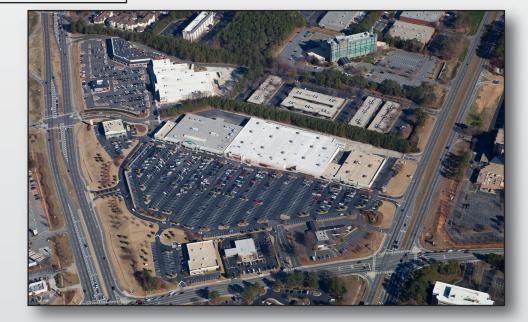

## PEACHTREE SQUARE/PEACHTREE SQUARE NORTH

6050 PEACHTREE PARKWAY & 3200 HOLCOMB BRIDGE ROAD | NORCROSS, GA 30092

#### TOTAL SQUARE FOOTAGE:

Peachtree Square: 235,846 sq. ft. Peachtre Square N.: 100,006 sq. ft.