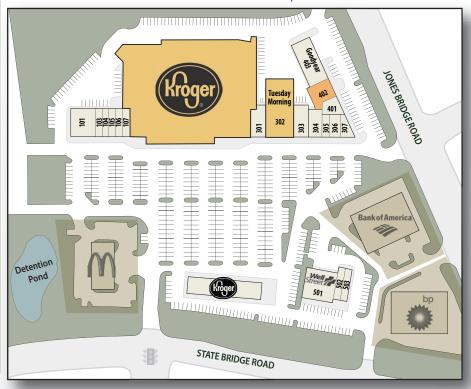

## SADDLEBROOK

10945 State Bridge Road | Alpharetta, GA 30022

| Tenant Listing         | Unit | Sq Ft  |
|------------------------|------|--------|
| 7 Tequilas Mexican     | 101  | 4,550  |
| Nail Turbo             | 103  | 1,225  |
| Shear Impressions      | 104  | 1,050  |
| Expedia Travel         | 105  | 1,050  |
| Pro's Corner Tennis    | 106  | 1,375  |
| Great Clips            | 107  | 1,075  |
| Kroger #390            | 201  | 76,500 |
| LaVida Massage         | 301  | 3,000  |
| Tuesday Morning        | 302  | 10,000 |
| Palm Beach Tan         | 303  | 3,000  |
| Thai Restaurant        | 304  | 2,450  |
| PC Medic               | 305  | 1,000  |
| 20/20 Eyecare          | 306  | 1,350  |
| Subway                 | 307  | 1,238  |
| The UPS Store          | 401  | 1,639  |
| AVAILABLE              | 402  | 3,311  |
| Monro Muffler Brake    | 403  | 5,928  |
| Wellstreet Urgent Care | 501  | 6,000  |
| Pizza Hut              | 502  | 1,386  |
| Verizon Wireless       | 503  | 1,600  |