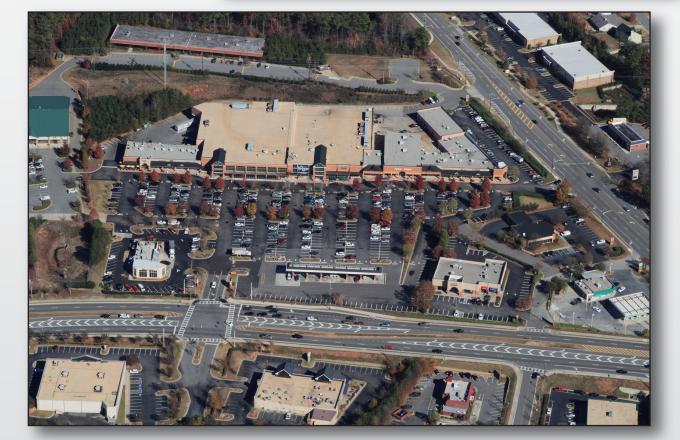

# SADDLEBROOK

10945 State Bridge Road | Alpharetta, GA 30022

#### ANCHORS:

Kroger #390 (76,500 sq. ft.) Tuesday Morning (10,000 sq. ft.)

TOTAL SQUARE FOOTAGE:

128,727 SQ. FT.

TRAFFIC COUNTS:

State Bridge Road: 31,060 AADT

| DEMOGRAPHICS               | 1 MILE    | 3 MILE    | 5 MILE    |
|----------------------------|-----------|-----------|-----------|
| 2017 POPULATION            | 13,416    | 88,995    | 195,819   |
| 2017 Households            | 4,966     | 31,545    | 72,660    |
| 2017 Avg. Household Income | \$109,120 | \$146,605 | \$132,772 |