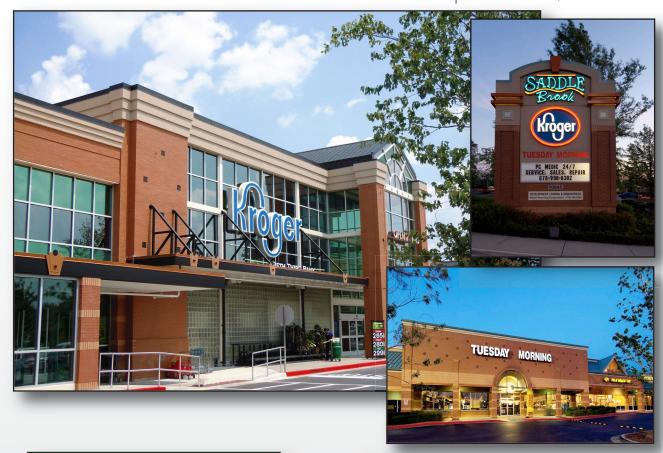

# SADDLEBROOK

10945 State Bridge Road | Alpharetta, GA 30022

#### ANCHORS:

Kroger #390 (76,500 sq. ft.) Tuesday Morning (10,000 sq. ft.)

TOTAL SQUARE FOOTAGE:

128,727 SQ. FT.

TRAFFIC COUNTS:

State Bridge Road: 31,060 AADT

| DEMOGRAPHICS               | 1 MILE    | 3 MILE    | 5 MILE    |
|----------------------------|-----------|-----------|-----------|
| 2017 POPULATION            | 13,416    | 88,995    | 195,819   |
| 2017 Households            | 4,966     | 31,545    | 72,660    |
| 2017 Avg. Household Income | \$109,120 | \$146,605 | \$132,772 |