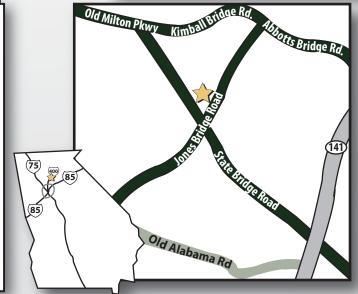

# SADDLEBROOK

10945 State Bridge Road | Alpharetta, GA 30022



#### INTERSECTION:

Jones Bridge Road & State Bridge Road

#### ANCHORS:

Kroger #390 (76,500 sq. ft.) Tuesday Morning (10,000 sq. ft.)

TOTAL SQUARE FOOTAGE:

128,727 SQ. FT.

TRAFFIC COUNTS:

State Bridge Road: 31,060 AADT



| DEMOGRAPHICS               | 1 MILE    | 3 MILE    | 5 MILE    |
|----------------------------|-----------|-----------|-----------|
| 2017 POPULATION            | 13,416    | 88,995    | 195,819   |
| 2017 Households            | 4,966     | 31,545    | 72,660    |
| 2017 Avg. Household Income | \$109,120 | \$146,605 | \$132,772 |

### **RETAIL PLANNING CORPORATION**

PLEASE CONTACT US FOR MORE INFORMATION 770.956.8383 Leasing@RetailPlanningCorp.com

35 Johnson Ferry Road • Marietta, Georgia 30068 • 770-956-8383

## SADDLEBROOK

10945 State Bridge Road | Alpharetta, GA 30022

| Tenant Listing         | Unit | Sq Ft  |
|------------------------|------|--------|
| 7 Tequilas Mexican     | 101  | 4,550  |
| Nail Turbo             | 103  | 1,225  |
| Shear Impressions      | 104  | 1,050