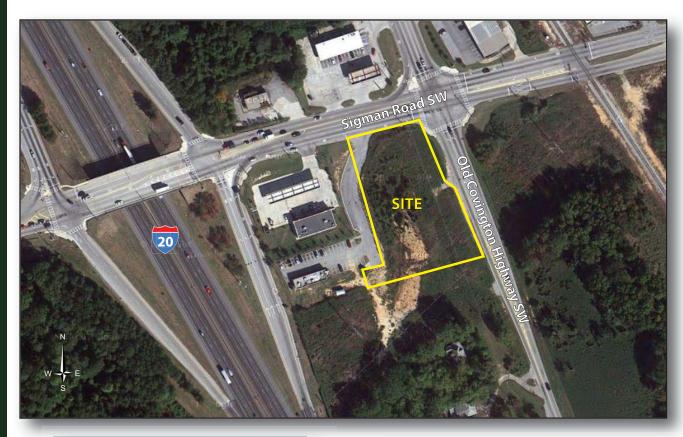

# SIGMAN ROAD - 1.80 ACRES

SW Corner Sigman Road & Old Covington Hwy | Conyers, GA 30012

### 1.80 ACRE COMMERCIAL SITE:

- 78,408 SQ. FT.
- ZONED FOR C-2 GENERAL COMMERCIAL DISTRICT
- •16TH DISTRICT, LL 213

#### **INTERSECTION:**

SW Corner of Sigman Road / Covington Hwy & I-20

#### **TRAFFIC COUNTS:**

- •I-20: 79,0700 AADT
- SIGMAN ROAD: 14,160 AADT

| DEMOGRAPHICS               | 1 MILE   | 3 MILE   | 5 MILE   |
|----------------------------|----------|----------|----------|
| 2017 POPULATION            | 2,381    | 26,274   | 75,025   |
| 2017 Households            | 917      | 9,863    | 28,167   |
| 2017 Avg. Household Income | \$61,545 | \$57,730 | \$56,172 |