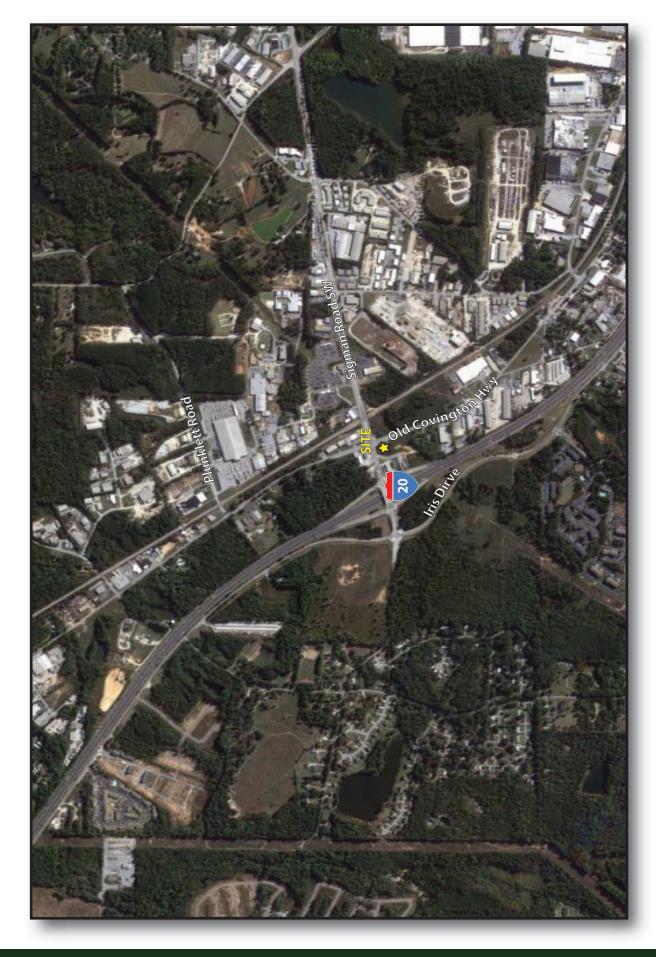

# SIGMAN ROAD - 1.80 ACRES

SW Corner Sigman Road & Old Covington Hwy | Conyers, GA 30012

#### **INTERSECTION:**

SW Corner of Sigman Road / Covington Hwy & I-20

#### **TRAFFIC COUNTS:**

- •I-20: 79,0700 AADT
- SIGMAN ROAD: 14,160 AADT

| DEMOGRAPHICS               | 1 MILE   | 3 MILE   | 5 MILE   |
|----------------------------|----------|----------|----------|
| 2017 POPULATION            | 2,381    | 26,274   | 75,025   |
| 2017 Households            | 917      | 9,863    | 28,167   |
| 2017 Avg. Household Income | \$61,545 | \$57,730 | \$56,172 |