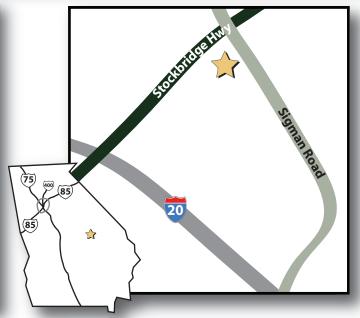

# SIGMAN ROAD - 1.80 ACRES

SW Corner Sigman Road & Old Covington Hwy | Conyers, GA 30012

#### **INTERSECTION:**

SW Corner of Sigman Road / Covington Hwy & I-20