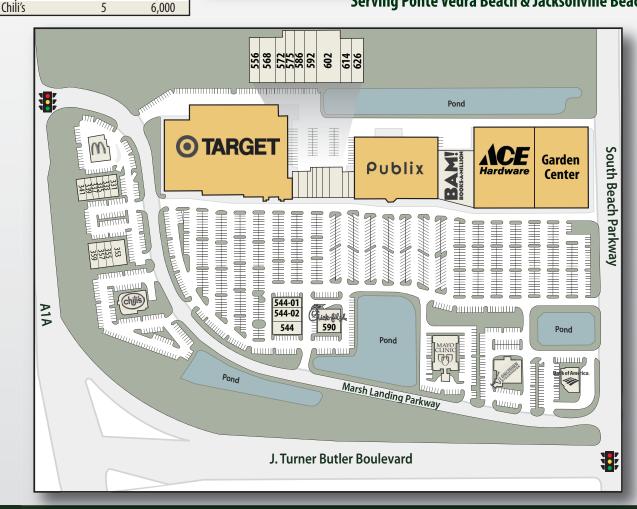

### ANCHORS:

Publix #552 (56,146 sq. ft.) Ace Hardware (53,752 sq. ft.) Target (114,000 sq. ft.) Books-A-Million (21,000 sq. ft.)

TOTAL SQUARE FOOTAGE: 321,935 SQ. FT.

### **Tenant Listing** Unit Sq Ft McDonald's 317 3,231 Sierra Grill 331 3,200 Wok N Roll 335 1,300 Nail Spa 337 1,000 Barber Studio 339 757 Fed X Office 341 2,505 353 **Broudy Liquors** 4,600 **Espling Jewelers** 355 1,300 Firehouse Subs 357 1,300 Pearle Vision 359 2,800 First Watch 544 3,500 Yogaberry 544-01 1,500 Mattress One 544-02 3,500 Gamestop 556 1,736 Mantra Hair Salon 568 2.535 Marsh Landing Cleaners 572 1,350 578 1,500 Lifestyles Real Estate Chick-Fil-A 586 2,000 590 4,179 Renna's Pizza 592 2,000 Rack Room Shoes 4,500 602 Supercuts 1,700 614 Q Sushi 626 1,700 Publix #552 670 56,146

21,000

4,960

53,752 114,000

4,384

8,000

738

796

2

3

4

Books A Million

Longhorn Steaks

**Target Stores** 

Mayo Clinic

Bank of America

Turner Ace Hardware

# SOUTH BEACH

317-860 Marsh Landing Parkway | Jacksonville Beach, FL 32250

Serving Ponte Vedra Beach & Jacksonville Beach

RETAIL PLANNING CORPORATION

PLEASE CONTACT US FOR MORE INFORMATION

Mark Brown 770.956.8383 Leasing@RetailPlanningCorp.com Sarah Baldwin 904.673.6324