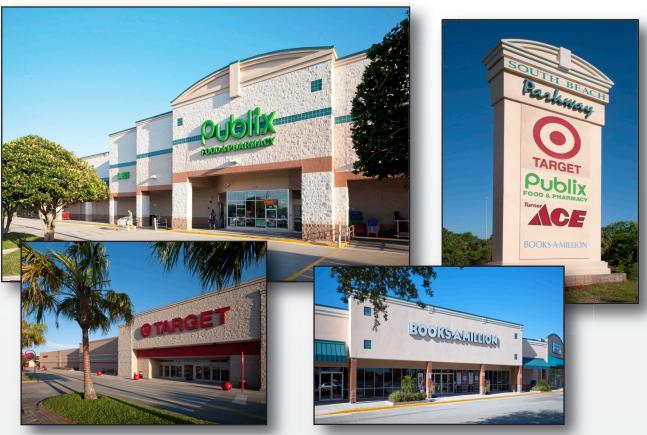

### ANCHORS:

Publix #552 (56,146 sq. ft.) Ace Hardware (53,752 sq. ft.) Target (114,000 sq. ft.) Books-A-Million (21,000 sq. ft.)

TOTAL SQUARE FOOTAGE: 321,935 SQ. FT.

# SOUTH BEACH

317-860 Marsh Landing Parkway | Jacksonville Beach, FL 32250

Serving Ponte Vedra Beach & Jacksonville Beach

RETAIL PLANNING CORPORATION

PLEASE CONTACT US FOR MORE INFORMATION

Mark Brown 770.956.8383 Leasing@RetailPlanningCorp.com Sarah Baldwin 904.673.6324