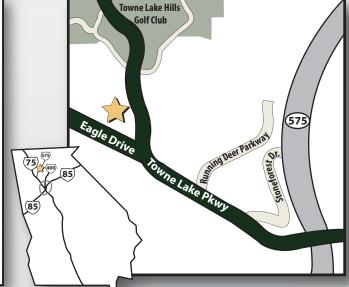

# TOWNE LAKE SQUARE

2295 Towne Lake Parkway | Woodstock, GA 30189

### INTERSECTION:

Towne Lake Parkway & Eagle Drive