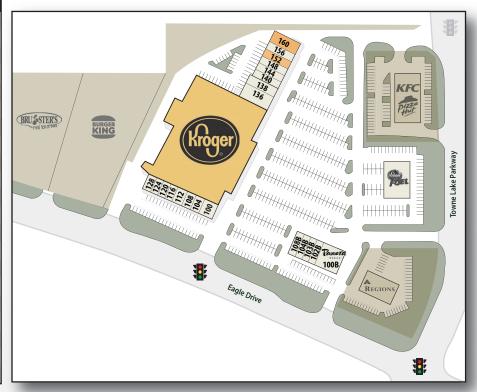

## TOWNE LAKE SQUARE

2295 Towne Lake Parkway | Woodstock, GA 30189

| Tenant Listing           | Unit | Sq Ft  |
|--------------------------|------|--------|
| Cheeseburger Bobby's     | 100  | 2,000  |
| GNC                      | 104  | 1,250  |
| Great Clips              | 108  | 1,250  |
| Brazilian Wax by Andreia | 112  | 1,500  |
| The UPS Store            | 116  | 1,300  |
| Towne Lake Nails         | 120  | 750    |
| Stay Mobile              | 124  | 1,200  |
| Subway                   | 128  | 1,250  |
| Kroger #463              | 132  | 70,052 |
| Learning Express         | 136  | 4,080  |
| Your Turn Kids           | 138  | 1,700  |
| Branch Boutique          | 140  | 1,440  |
| Benchmark Therapy        | 148  | 2,640  |
| AVAILABLE                | 152  | 1,280  |
| New Creations Salon      | 156  | 1,600  |
| AVAILABLE                | 160  | 3,360  |
| Panera Bread             | 100B | 3,990  |
| Mathnasium               | 102B | 1,260  |
| T-Mobile                 | 103B | 1,260  |
| Domino's Pizza           | 104B | 1,400  |
| Menchie's Yogurt         | 108B | 1,400  |