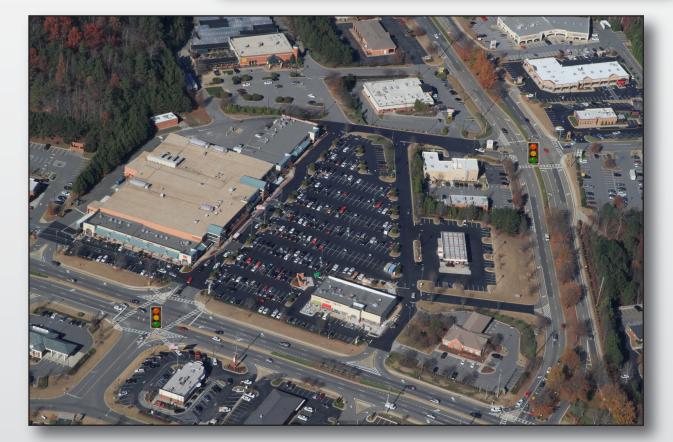

# TOWNE LAKE SQUARE

2295 Towne Lake Parkway | Woodstock, GA 30189

#### **ANCHORS:**

Kroger #463 (70,052 sq. ft.) Panera Bread (3,990 sq. ft.) Learning Express (4,080 sq. ft.)

TOTAL SQUARE FOOTAGE: 105,962 SQ. FT.

TRAFFIC COUNTS:

Towne Lake Pkwy: 37,010 AADT

| DEMOGRAPHICS               | 1 MILE    | 3 MILE   | 5 MILE   |
|----------------------------|-----------|----------|----------|
| 2017 POPULATION            | 10,117    | 62,281   | 148,378  |
| 2017 Households            | 3,339     | 22,372   | 53,858   |
| 2017 Avg. Household Income | \$102,374 | \$87,382 | \$89,077 |