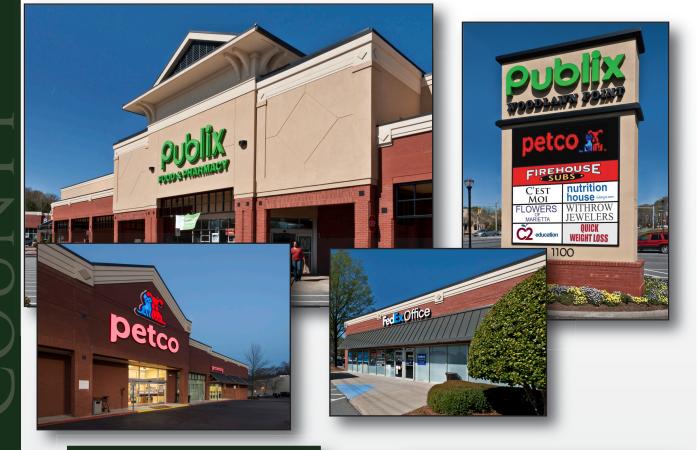

## WOODLAWN POINT

1100 Johnson Ferry Road | Marietta, GA 30068

**Intersection:** Johnson Ferry Road & Woodlawn Drive

## ANCHORS:

PUBLIX #155 (55,999 SQ. FT.) FedEx Office (6,000 SQ. FT.) Petco (12,480 SQ. FT.)

**TOTAL SQUARE FOOTAGE**: 97,879 SQ. FT.

**Traffic Counts:** Johnson Ferry Road: 51,800 AADT

| DEMOGRAPHICS               | 1 MILE    | 3 Mile    | 5 Mile    |
|----------------------------|-----------|-----------|-----------|
| 2017 POPULATION            | 6,469     | 59,441    | 201,709   |
| 2017 Households            | 2,381     | 22,803    | 84,124    |
| 2017 Avg. Household Income | \$154,916 | \$149,197 | \$123,470 |