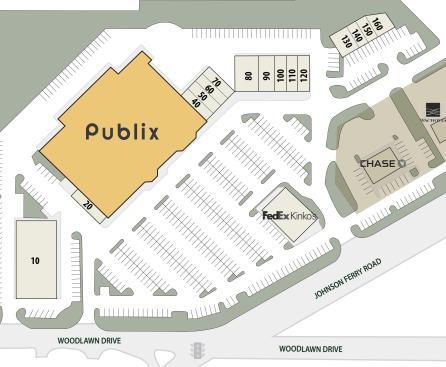

## WOODLAWN POINT

1100 Johnson Ferry Road | Marietta, GA 30068

| Tenant Listing                 | Unit  | Sq Ft  |    |
|--------------------------------|-------|--------|----|
| PetCo                          | 10    | 12,480 |    |
| Art Cleaners                   | 20    | 1,600  |    |
| Publix #155                    | 30    | 55,999 |    |
| Nancy's Salon                  | 40    | 1,400  |    |
| Pizza Hut                      | 50    | 1,370  |    |
| Flowers of Marietta            | 60    | 1,430  |    |
| Quick Weight Loss              | 70    | 1,400  | E  |
| C'est Moi                      | 80    | 3,500  | E  |
| Massage Heights                | 90    | 2,450  | E  |
| Coldpoint Thai Style Ice Cream | n 100 | 1,050  | EĽ |
| Withrow Jewelers               | 110   | 1,620  | E  |
| Firehouse Subs                 | 120   | 1,880  | Er |
| C2 Education Center            | 130   | 2,000  | E  |
| Y Nails & Spa                  | 140   | 1,000  | E  |
| Select Physical Therapy        | 150   | 1,300  | E  |
| Inspire Yoga                   | 160   | 1,400  | EL |
| FedEx                          | 170   | 6,000  | 1  |