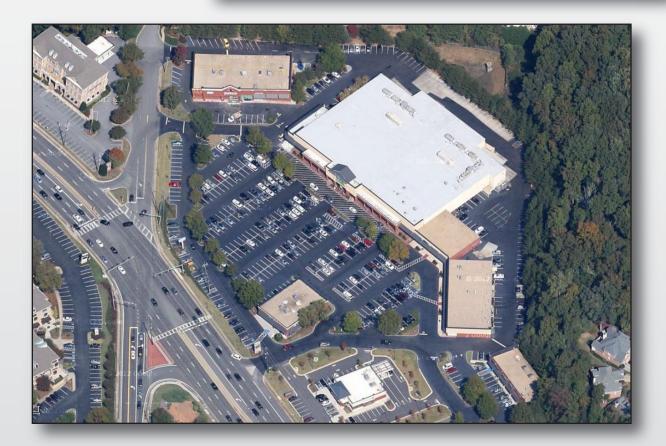

## WOODLAWN POINT

1100 Johnson Ferry Road | Marietta, GA 30068

**Intersection:** Johnson Ferry Road & Woodlawn Drive

## ANCHORS:

PUBLIX #155 (55,999 SQ. FT.) FedEx Office (6,000 SQ. FT.) Petco (12,480 SQ. FT.)

**TOTAL SQUARE FOOTAGE**: 97,879 SQ. FT.

**Traffic Counts:** Johnson Ferry Road: 51,800 AADT

| DEMOGRAPHICS               | 1 MILE    | 3 Mile    | 5 Mile    |
|----------------------------|-----------|-----------|-----------|
| 2017 POPULATION            | 6,469     | 59,441    | 201,709   |
| 2017 Households            | 2,381     | 22,803    | 84,124    |
| 2017 Avg. Household Income | \$154,916 | \$149,197 | \$123,470 |