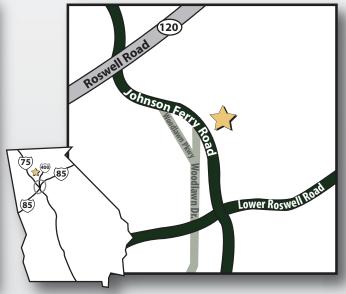

## WOODLAWN POINT

1100 Johnson Ferry Road | Marietta, GA 30068

**Intersection:** Johnson Ferry Road & Woodlawn Drive

## ANCHORS:

PUBLIX #155 (55,999 SQ. FT.) FedEx Office (6,000 SQ. FT.) Petco (12,480 SQ. FT.)

**TOTAL SQUARE FOOTAGE**: 97,879 SQ. FT.

**Traffic Counts:** Johnson Ferry Road: 51,800 AADT

| DEMOGRAPHICS               | 1 MILE    | 3 Mile    | 5 Mile    |
|----------------------------|-----------|-----------|-----------|
| 2017 POPULATION            | 6,469     | 59,441    | 201,709   |
| 2017 Households            | 2,381     | 22,803    | 84,124    |
| 2017 Avg. Household Income | \$154,916 | \$149,197 | \$123,470 |