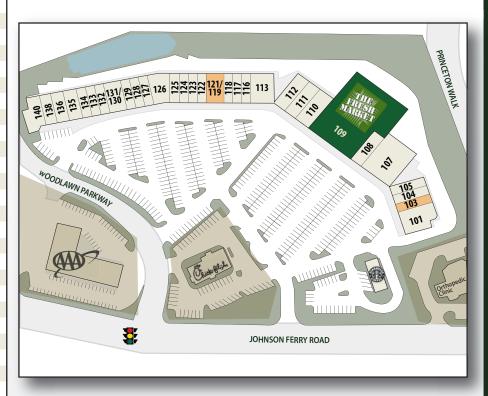

### **Tenant Listing** Unit Sq Ft Muss & Turner's 101 5,212 **AVAILABLE** 1,440 103 Variations Hair 104 1,600 Sally Beauty Supply 105 1,600 Half Price Books 107 9,280 Delta Credit Union 108 3,624 The Fresh Market 109 21,794 Frameworks 110 3,690 Good Nutrition 111 2.250 Your Serve 112 3,060 J. Christopher's 113 4,200 Rita Ellen's Boutique 1,050 116 Brazilian Wax by Andreia 117 1,050 Omaha Steaks 118 1.050 AVAILABLE 119/121 3,150 **Breathe Beauty Bar** 122 1.050 1,050 River Nail 123 Edward John's Jewelry 124 1,729 The Joint 125 1,253 Massage Envy 4.125 126 My Friend's Place 127 1,750 Supercuts 128 1,050 Big Frog Custom T-Shirts 129 1,400 Benchmark Physical Therapy 130/131 2,100 Professional Cleaners 132 1,400 Sculpted Bodies Pilates 133 1,050 Alterations by Lee 1,050 Mathnasium 135 1,200 The UPS Store 136 2,300 Bel Fiore Bridal 138 2,803