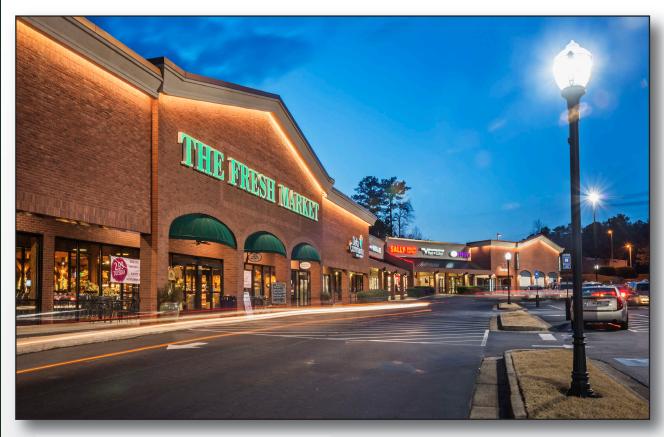

## ANCHORS:

The Fresh Market (21,794 sq. ft.) Starbucks (1,750 sq. ft.) Chick Fil A (3,519 sq. ft.) Muss & Turner's (5,212 sq. ft.)

**TOTAL SQUARE FOOTAGE:** 93,757 SQ. FT.

TRAFFIC COUNTS:

Johnson Ferry Road: 51,800 AADT