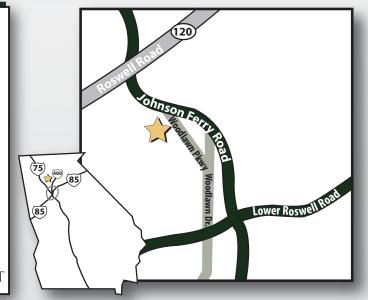

# WOODLAWN SQUARE

1205 Johnson Ferry Road | Marietta, GA 30068





## INTERSECTION:

Johnson Ferry Road & Woodlawn Parkway

## ANCHORS:

The Fresh Market (21,794 sq. ft.) Starbucks (1,750 sq. ft.) Chick Fil A (3,519 sq. ft.) Muss & Turner's (5,212 sq. ft.)

**TOTAL SQUARE FOOTAGE:** 93,757 SQ. FT.

TRAFFIC COUNTS:

Johnson Ferry Road: 51,800 AADT



| DEMOGRAPHICS               | 1 MILE    | 3 MILE    | 5 MILE    |
|----------------------------|-----------|-----------|-----------|
| 2017 POPULATION            | 6,994     | 59,748    | 201,289   |
| 2017 Households            | 2,573     | 22,547    | 83,737    |
| 2017 Avg. Household Income | \$153,236 | \$151,133 | \$122,093 |

# **RETAIL PLANNING CORPORATION**

PLEASE CONTACT US FOR MORE INFORMATION 770.956.8383 Leasing@RetailPlanningCorp.com

35 Johnson Ferry Road • Marietta, Georgia 30068 • 770-956-8383

# COBB COUNTY

### **Tenant Listing** Unit Sq Ft Muss & Turner's 101 5,212 **AVAILABLE** 1,440 103 Variations Hair 104 1,600 Sally Beauty Supply 105 1,600 Half Price Books 107 9,280 Delta Credit Union 108 3,624 The Fresh Market 109 21,794 Frameworks 110 3,690 Good Nutrition 111