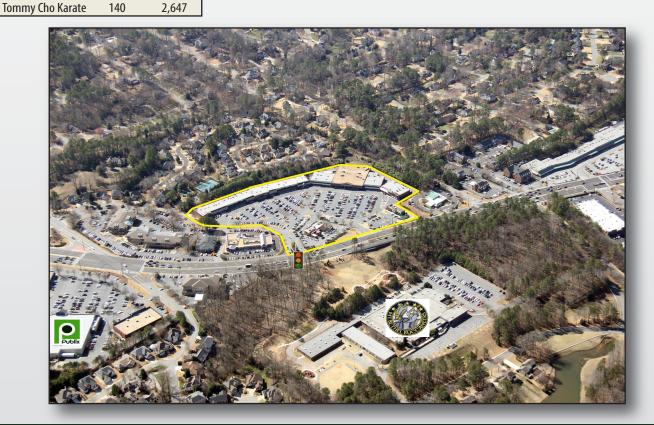

## INTERSECTION:

Johnson Ferry Road & Woodlawn Parkway

## ANCHORS:

The Fresh Market (21,794 sq. ft.) Starbucks (1,750 sq. ft.) Chick Fil A (3,519 sq. ft.) Muss & Turner's (5,212 sq. ft.)

**TOTAL SQUARE FOOTAGE:** 93,757 SQ. FT.

TRAFFIC COUNTS:

Johnson Ferry Road: 51,800 AADT