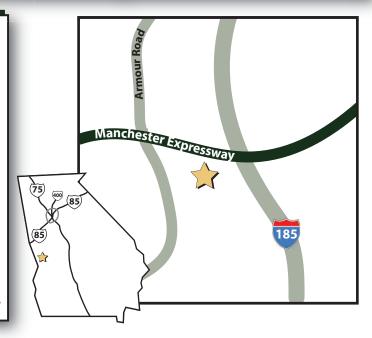

# **COLUMBUS**

2730 Manchester Expressway | Columbus, GA 31904



### CHICK-FIL-A COMING 2017

#### **SPACE AVAILABLE:**

- •UP TO 6,000 SQ. FT.
- DRIVE THRU POTENTIAL

#### **INTERSECTION:**

MANCHESTER EXPRESSWAY & ARMOUR ROAD

#### TRAFFIC COUNTS:

- •MANCHESTER EXPY: 35,800 AADT
- VETERANS PARKWAY: 25,600 AADT



| DEMOGRAPHICS               | 1 MILE   | 3 MILE   | 5 MILE   |
|----------------------------|----------|----------|----------|
| 2017 POPULATION            | 7,316    | 65,191   | 175,842  |
| 2017 Households            | 3,087    | 28,065   | 72,532   |
| 2017 Avg. Household Income | \$56,599 | \$57,993 | \$60,676 |

## RETAIL PLANNING CORPORATION

PLEASE CONTACT US FOR MORE INFORMATION 770.956.8383

LEASING@RETAILPLANNINGCORP.COM

2730 Manchester Expressway | Columbus, GA 31904

| Tenant Listing | Unit | Sq Ft          |
|----------------|------|----------------|
| Chick-Fil-A    |      | 4,877          |
| AVAILABLE      | 200  | 1,600<br>4,250 |
| AVAILABLE      | 210  | 4,250          |

## **COMING SOON**



On Manchester Expressway
In Columbus, Georgia





RETAIL PLANNING CORPOR