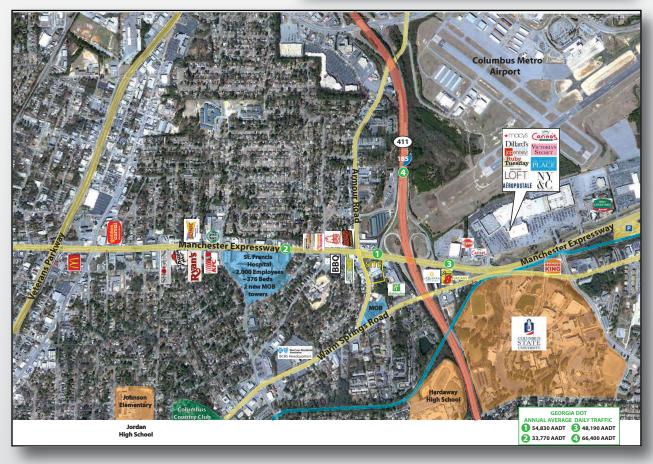

#### **INTERSECTION:**

MANCHESTER EXPRESSWAY & ARMOUR ROAD

#### TRAFFIC COUNTS:

- •MANCHESTER EXPY: 35,800 AADT
- VETERANS PARKWAY: 25,600 AADT

| DEMOGRAPHICS               | 1 MILE   | 3 MILE   | 5 MILE   |
|----------------------------|----------|----------|----------|
| 2017 POPULATION            | 7,316    | 65,191   | 175,842  |
| 2017 Households            | 3,087    | 28,065   | 72,532   |
| 2017 Avg. Household Income | \$56,599 | \$57,993 | \$60,676 |