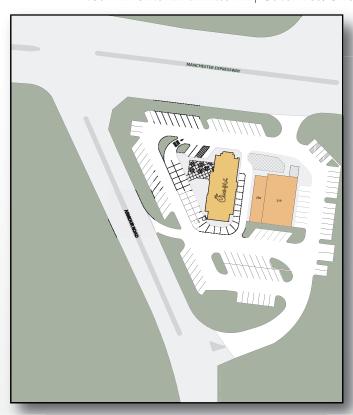

#### **SPACE AVAILABLE:**

- •UP TO 6,000 SQ. FT.
- DRIVE THRU POTENTIAL

## RETAIL PLANNING CORPORATION

PLEASE CONTACT US FOR MORE INFORMATION 770.956.8383

LEASING@RETAILPLANNINGCORP.COM

2730 Manchester Expressway | Columbus, GA 31904

| Tenant Listing | Unit | Sq Ft          |
|----------------|------|----------------|
| Chick-Fil-A    |      | 4,877          |
| AVAILABLE      | 200  | 1,600<br>4,250 |
| AVAILABLE      | 210  | 4,250          |