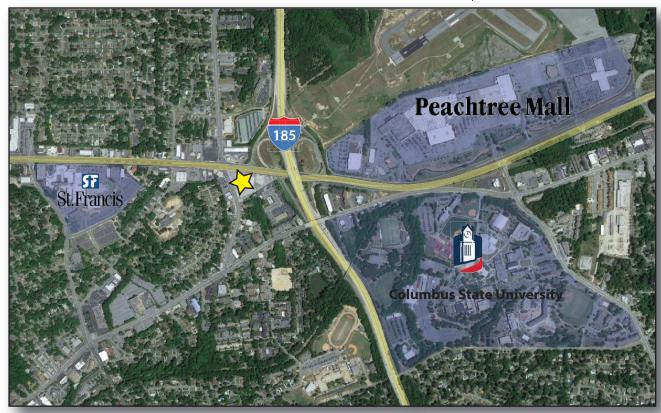

#### **INTERSECTION:**

MANCHESTER EXPRESSWAY & ARMOUR ROAD

#### TRAFFIC COUNTS:

- •MANCHESTER EXPY: 35,800 AADT
- VETERANS PARKWAY: 25,600 AADT

| DEMOGRAPHICS               | 1 MILE   | 3 MILE   | 5 MILE   |
|----------------------------|----------|----------|----------|
| 2017 POPULATION            | 7,316    | 65,191   | 175,842  |
| 2017 Households            | 3,087    | 28,065   | 72,532   |
| 2017 Avg. Household Income | \$56,599 | \$57,993 | \$60,676 |