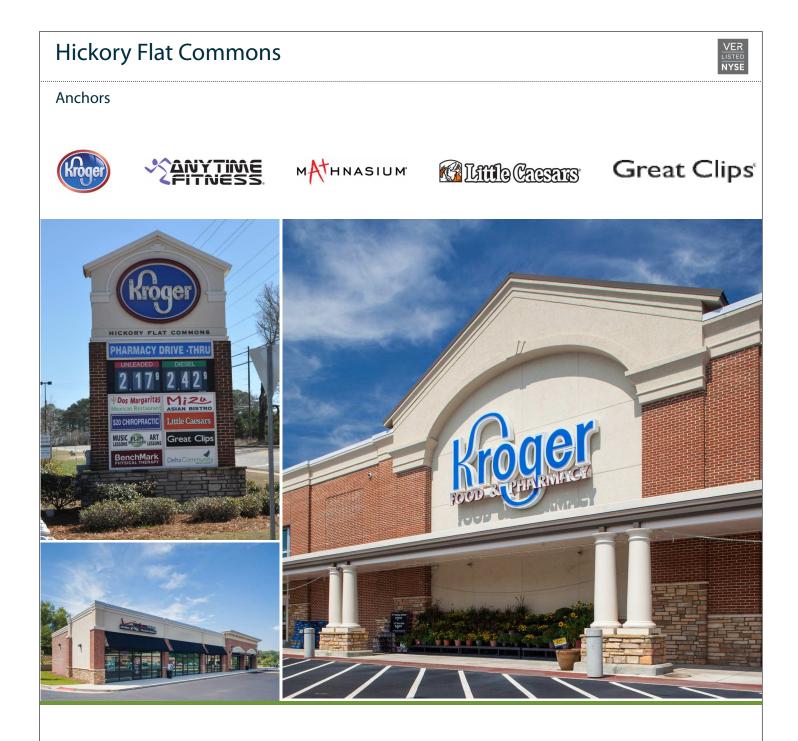

## **Property Highlights**

- » 115,000-square-foot\* power center anchored by Kroger.
- » Strategically positioned in the Cherokee County/Canton corridor between I-575 and GA 400, which is one of the most affluent areas in the Atlanta MSA.
- » Limited competition exists in the area, with only one other grocery-anchored center within a three-mile radius.
- » Constructed in 2008, the center features attractive brick facades, prominent signage and easy access from Hickory Flat Highway (SR 140).