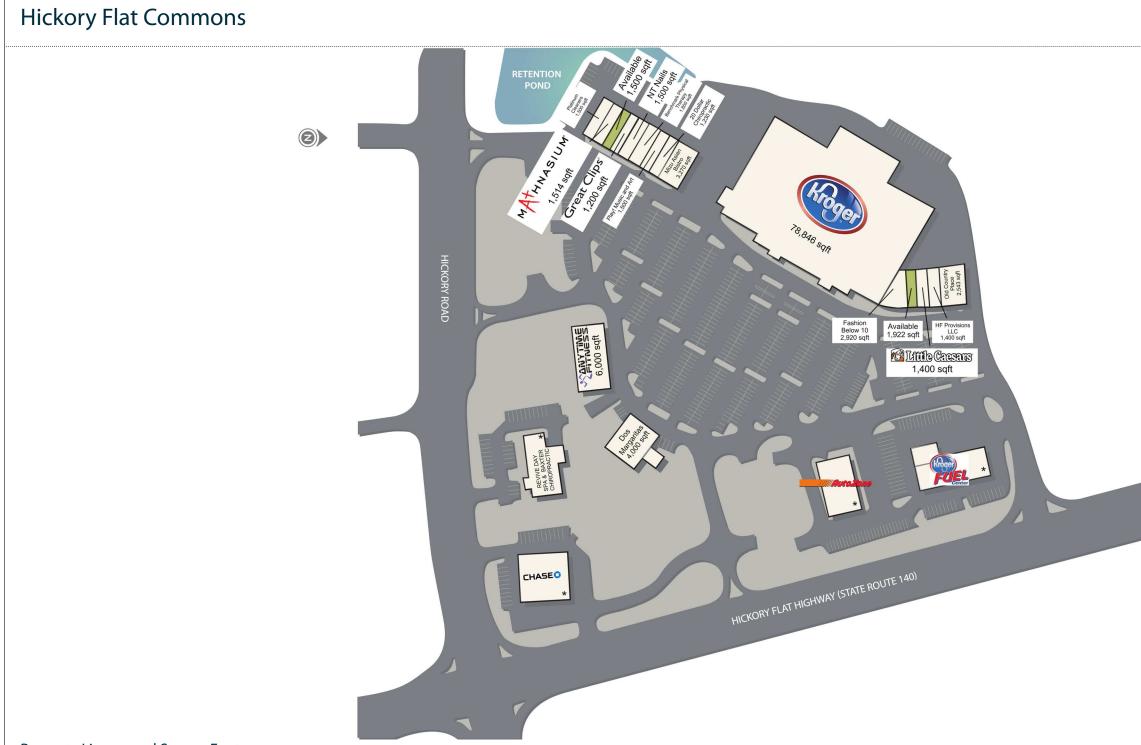

#### SUITES AVAILABLE FROM 1,500 TO 1,922 SF

.....

# Property Lineup and Square Footage

| Available         | 1,500 SF |
|-------------------|----------|
| Available         | 1,922 SF |
| Platinum Cleaners | 1,500 SF |
| Mathnasium        | 1,514 SF |
| Great Clips       | 1,200 SF |

| NT Nails                   | 1,500 SF | Kroger                |
|----------------------------|----------|-----------------------|
| Benchmark Physical Therapy | 1,800 SF | Fashion Below 10      |
| Play! Music and Art        | 1,500 SF | Little Caesar's Pizza |
| 20 Dollar Chiropractic     | 1,230 SF | HF Provisions LLC     |
| Mizu Asian Bistro          | 3,270 SF | Old Country Place     |

| Kroger                | 78,846 SF | Dos Margaritas  | 4,000 SF   |
|-----------------------|-----------|-----------------|------------|
| Fashion Below 10      | 2,920 SF  | Anytime Fitness | 6,000 SF   |
| Little Caesar's Pizza | 1,400 SF  | Total           | 114,045 SF |
| HF Provisions LLC     | 1,400 SF  |                 |            |
| Old Country Place     | 2,543 SF  |                 |            |