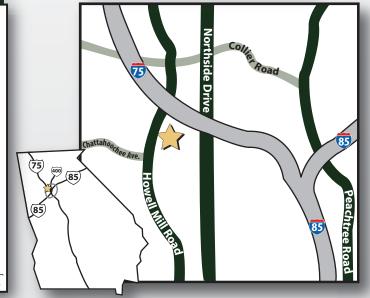

# HOWELL MILL SQUARE

1715 HOWELL MILL ROAD | ATLANTA, GA 30318



### INTERSECTION:

HOWELL MILL ROAD & BELLEMEADE AVENUE

#### ANCHORS:

KROGER #346 (58,083 SQ. FT.) PICCADILLY (10,202 SQ. FT.)

**TOTAL SQUARE FOOTAGE:** 98,709 SQ. FT.

TRAFFIC COUNTS:

HOWELL MILL ROAD: 20,640 AADT



| Demographics               | 1 MILE   | 3 MILE    | 5 MILE   |
|----------------------------|----------|-----------|----------|
| 2017 POPULATION            | 11,582   | 132,477   | 328,523  |
| 2017 Households            | 6,511    | 65,152    | 159,197  |
| 2017 Avg. Household Income | \$91,177 | \$104,048 | \$99,661 |

### **RETAIL PLANNING CORPORATION**

PLEASE CONTACT US FOR MORE INFORMATION 770.956.8383 LEASING@RETAILPLANNINGCORP.COM

35 Johnson Ferry Road • Marietta, Georgia 30068 • 770-956-8383

## HOWELL MILL SQUARE

1715 Howell Mill Road | Atlanta, GA 30318

| Tenant Listing         | Unit       | Sq Ft  |
|------------------------|------------|--------|
| Kroger #346            | 1          | 58,083 |
| Piccadilly Cafeteria   | 2          | 10,202 |
| Workout Anytime