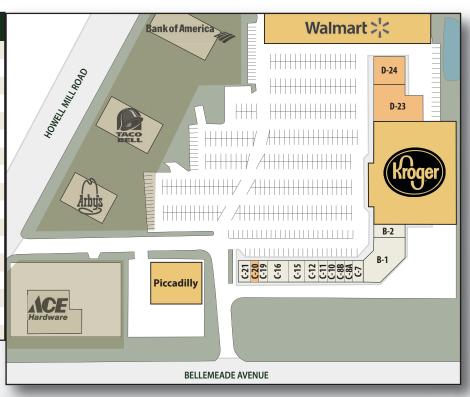

#### ANCHORS:

KROGER #346 (58,083 SQ. FT.) PICCADILLY (10,202 SQ. FT.)

**TOTAL SQUARE FOOTAGE:** 98,709 SQ. FT.

TRAFFIC COUNTS:

HOWELL MILL ROAD: 20,640 AADT

| Demographics               | 1 MILE   | 3 MILE    | 5 MILE   |
|----------------------------|----------|-----------|----------|
| 2017 POPULATION            | 11,582   | 132,477   | 328,523  |
| 2017 Households            | 6,511    | 65,152    | 159,197  |
| 2017 Avg. Household Income | \$91,177 | \$104,048 | \$99,661 |

## HOWELL MILL SQUARE

1715 Howell Mill Road | Atlanta, GA 30318

| Tenant Listing         | Unit       | Sq Ft  |
|------------------------|------------|--------|
| Kroger #346            | 1          | 58,083 |
| Piccadilly Cafeteria   | 2          | 10,202 |
| Workout Anytime        | B1         | 8,200  |
| Rehab Physical Therapy | B2         | 2,100  |
| Miracle Beauty Salon   | <b>C</b> 7 | 1,219  |
| IRepairit              | C8-A       | 1,060  |
| Royal Alterations      | C8-B       | 795    |
| Nail Studio            | C10        | 795    |
| Sports Clips           | C11        | 1,060  |
| Chiropractic Works     | C12        | 1,590  |
| Subway                 | C15        | 2,120  |
| Chin Chin              | C16        | 2,650  |
| American Deli          | C19        | 1,060  |
| AVAILABLE              | C20        | 795    |
| Elite Cleaners         | C21        | 1,855  |
| AVAILABLE              | D23        | 2,625  |
| AVAILABLE              | D24        | 2,500  |