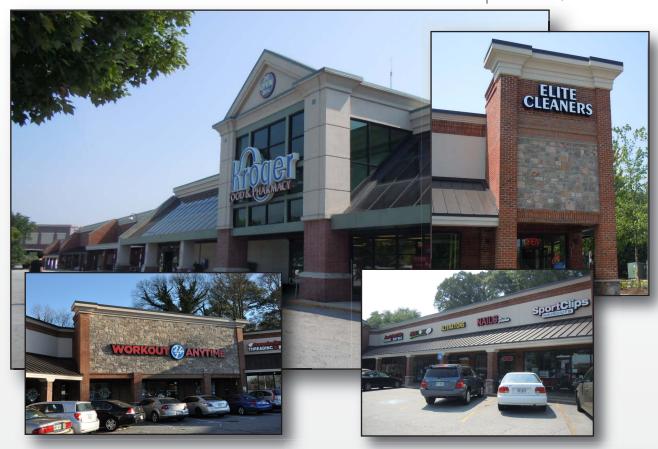

# HOWELL MILL SQUARE

1715 HOWELL MILL ROAD | ATLANTA, GA 30318

#### ANCHORS:

KROGER #346 (58,083 SQ. FT.) PICCADILLY (10,202 SQ. FT.)

**TOTAL SQUARE FOOTAGE:** 98,709 SQ. FT.

TRAFFIC COUNTS:

HOWELL MILL ROAD: 20,640 AADT

| Demographics               | 1 MILE   | 3 MILE    | 5 MILE   |
|----------------------------|----------|-----------|----------|
| 2017 POPULATION            | 11,582   | 132,477   | 328,523  |
| 2017 Households            | 6,511    | 65,152    | 159,197  |
| 2017 Avg. Household Income | \$91,177 | \$104,048 | \$99,661 |

## HOWELL MILL SQUARE

1715 Howell Mill Road | Atlanta, GA 30318

| Tenant Listing         | Unit       | Sq Ft  |
|------------------------|------------|--------|
| Kroger #346            | 1          | 58,083 |
| Piccadilly Cafeteria   | 2          | 10,202 |
| Workout Anytime        | B1         | 8,200  |
| Rehab Physical Therapy | B2         | 2,100  |
| Miracle Beauty Salon   | <b>C</b> 7 | 1,219  |
| IRepairit              | C8-A       | 1,060  |
| Royal Alterations      | C8-B       | 795    |
| Nail Studio            | C10        | 795    |
| Sports Clips           | C11        | 1,060  |
| Chiropractic Works     | C12        | 1,590  |
| Subway                 | C15        | 2,120  |
| Chin Chin              | C16        | 2,650  |
| American Deli          | C19        | 1,060  |
| AVAILABLE              | C20        | 795    |
| Elite Cleaners         | C21        | 1,855  |
| AVAILABLE              | D23        | 2,625  |
| AVAILABLE              | D24        | 2,500  |