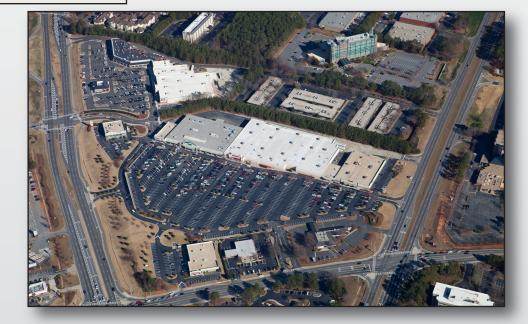

## PEACHTREE SQUARE/PEACHTREE SQUARE NORTH

6050 PEACHTREE PARKWAY & 3200 HOLCOMB BRIDGE ROAD | NORCROSS, GA 30092

#### TOTAL SQUARE FOOTAGE:

Peachtree Square: 235,846 sq. ft. Peachtre Square N.: 100,006 sq. ft.