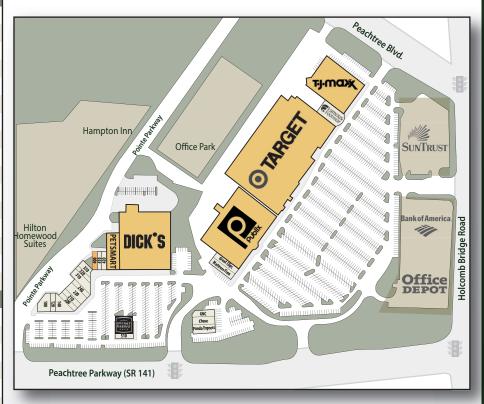

#### ANCHORS:

TARGET (115,061 SQ. FT.)
PUBLIX #560 (56,146 SQ. FT.)
TJ MAXX (30,182 SQ. FT)
DICK'S SPORTING GOODS (50,500 SQ. FT.)
PETSMART (15,095 SQ. FT.)

# PEACHTREE SQUARE\PEACHTREE SQUARE NORTH

6050 Peachtree Parkway & 3200 Holcomb Bridge Road | Norcross, GA 30092

| Tenant Listing             | Unit | Sq Ft   |  |  |
|----------------------------|------|---------|--|--|
| Peachtree Square North     |      |         |  |  |
| Three Dollar Cafe          | 100  | 4,046   |  |  |
| Jersey Mike's              | 120  | 1,607   |  |  |
| Cheeseburger Bobby's       | 140  | 2,762   |  |  |
| Pita Mediterranean         | 200  | 2,018   |  |  |
| Hello Eyecare              | 210  | 1,971   |  |  |
| Cici's Pizza               | 220  | 3,993   |  |  |
| UPS                        | 240  | 2,050   |  |  |
| The School Box             | 310  | 3,943   |  |  |
| Liberty Tax                | 320  | 1,270   |  |  |
| Elle Nails                 | 330  | 2,020   |  |  |
| AVAILABLE                  | 400  | 1,602   |  |  |
| Benchmark Physical Therapy | 410  | 1,569   |  |  |
| Phoenix Chiropractic       | 420  | 1,549   |  |  |
| Petsmart                   | 430  | 15,095  |  |  |
| Dick's Sporting Goods      | 450  | 50,500  |  |  |
| Corner Bakery              | 510  | 4,011   |  |  |
| Peachtree Square           |      |         |  |  |
| TJ Maxx                    | 100  | 30,182  |  |  |
| Famous Footwear            | 200  | 5,640   |  |  |
| Target                     | 300  | 115,061 |  |  |
| Publix #560                | 400  | 56,146  |  |  |
| Mattress Firm              | 500  | 4,000   |  |  |
| Great Clips                | 500B | 1,856   |  |  |
| Panda Express              | 600  | 2,819   |  |  |
| Chase                      | 600B | 3,589   |  |  |
| GNC                        | 650  | 1,552   |  |  |
| Office Depot               | 700  | 15,001  |  |  |