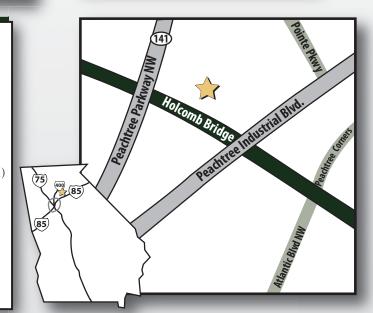

### INTERSECTION:

PEACHTREE PARKWAY (GA 141), HOLCOMB BRIDGE ROAD & PEACHTREE INDUSTRIAL BOULEVARD