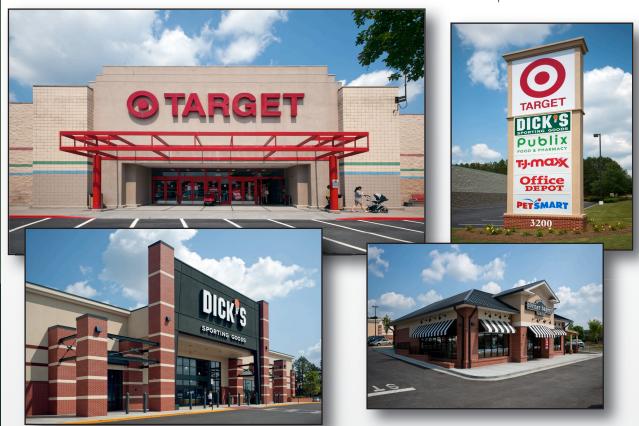

#### ANCHORS:

TARGET (115,061 SQ. FT.)
PUBLIX #560 (56,146 SQ. FT.)
TJ MAXX (30,182 SQ. FT)
DICK'S SPORTING GOODS (50,500 SQ. FT.)
PETSMART (15,095 SQ. FT.)

# PEACHTREE SQUARE\PEACHTREE SQUARE NORTH

6050 Peachtree Parkway & 3200 Holcomb Bridge Road | Norcross, GA 30092

| Tenant Listing             | Unit | Sq Ft   |  |  |
|----------------------------|------|---------|--|--|
| Peachtree Square North     |      |         |  |  |
| Three Dollar Cafe          | 100  | 4,046   |  |  |
| Jersey Mike's              | 120  | 1,607   |  |  |
| Cheeseburger Bobby's       | 140  | 2,762   |  |  |
| Pita Mediterranean         | 200  | 2,018   |  |  |
| Hello Eyecare              | 210  | 1,971   |  |  |
| Cici's Pizza               | 220  | 3,993   |  |  |
| UPS                        | 240  | 2,050   |  |  |
| The School Box             | 310  | 3,943   |  |  |
| Liberty Tax                | 320  | 1,270   |  |  |
| Elle Nails                 | 330  | 2,020   |  |  |
| AVAILABLE                  | 400  | 1,602   |  |  |
| Benchmark Physical Therapy | 410  | 1,569   |  |  |
| Phoenix Chiropractic       | 420  | 1,549   |  |  |
| Petsmart                   | 430  | 15,095  |  |  |
| Dick's Sporting Goods      | 450  | 50,500  |  |  |
| Corner Bakery              | 510  | 4,011   |  |  |
| Peachtree Square           |      |         |  |  |
| TJ Maxx                    | 100  | 30,182  |  |  |
| Famous Footwear            | 200  | 5,640   |  |  |
| Target                     | 300  | 115,061 |  |  |
| Publix #560                | 400  | 56,146  |  |  |
| Mattress Firm              | 500  | 4,000   |  |  |
| Great Clips                | 500B | 1,856   |  |  |
| Panda Express              | 600  | 2,819   |  |  |
| Chase                      | 600B | 3,589   |  |  |
| GNC                        | 650  | 1,552   |  |  |
| Office Depot               | 700  | 15,001  |  |  |