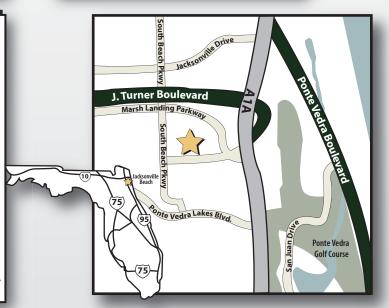

### INTERSECTION:

J. Turner Boulevard / A1A & Marsh Landing Pkwy & South Beach Parkway