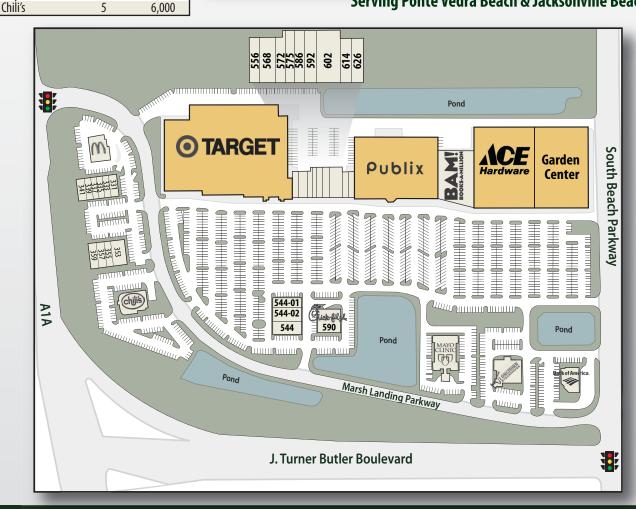

### **Tenant Listing** Unit Sq Ft McDonald's 317 3,231 Sierra Grill 331 3,200 Wok N Roll 335 1,300 Nail Spa 337 1,000 Barber Studio 339 757 Fed X Office 341 2,505 **Broudy Liquors** 353 4,600 **Espling Jewelers** 355 1,300 Firehouse Subs 357 1,300 Pearle Vision 359 2,800 First Watch 544 3,500 Yogaberry 544-01 1,500 Mattress One 544-02 3,500 T-Mobile 556 1,736 Mantra Hair Salon 568 2.535 Marsh Landing Cleaners 572 1,350 GNC 578 1,500 Lifestyles Real Estate Chick-Fil-A 586 2,000 590 4,179 Renna's Pizza 592 2,000 Rack Room Shoes 4,500 602 Supercuts 1,700 614 Q Sushi 626 1,700 Publix #552 670 56,146 Books A Million 21,000 738 Longhorn Steaks 4,960 796 Turner Ace Hardware 53,752 114,000 **Target Stores** 2 Bank of America 3 4,384

4

8,000

Mayo Clinic