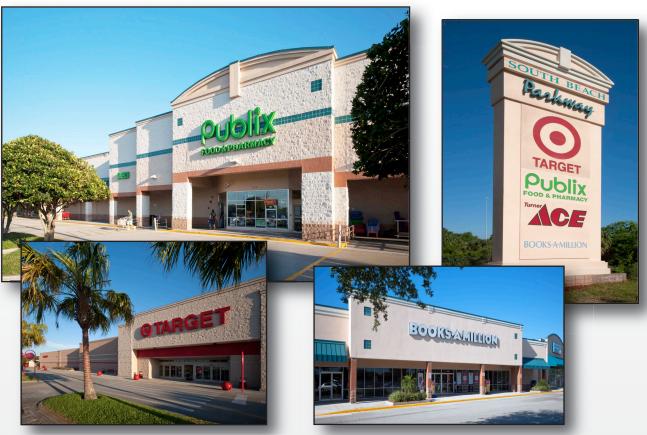

### ANCHORS:

Publix #552 (56,146 sq. ft.) Ace Hardware (53,752 sq. ft.) Target (114,000 sq. ft.) Books-A-Million (21,000 sq. ft.)

TOTAL SQUARE FOOTAGE: 321,935 SQ. FT.

# SOUTH BEACH

317-860 Marsh Landing Parkway | Jacksonville Beach, FL 32250

Serving Ponte Vedra Beach & Jacksonville Beach

RETAIL PLANNING CORPORATION

PLEASE CONTACT US FOR MORE INFORMATION

Mark Brown 770.956.8383 Sarah Baldwin 904.673.6324