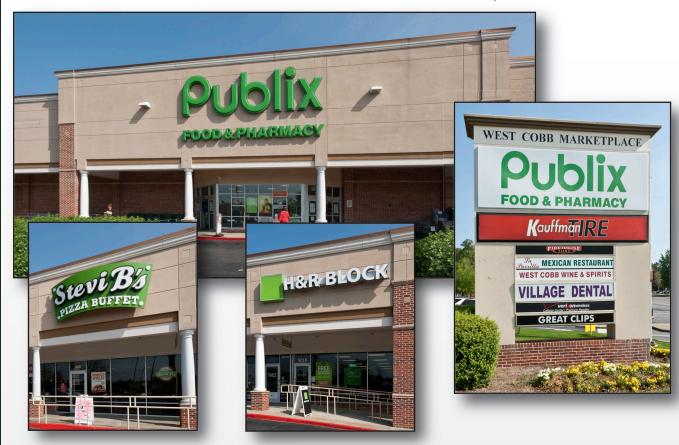

## WEST COBB MARKETPLACE

2500 Dallas Highway | Marietta, GA 30064

#### **ANCHORS:**

PUBLIX #0561 (56,146 SQ. FT.)

# WEST COBB MARKETPLACE

2500 Dallas Highway | Marietta, GA 30064

| Tenant Listing         | Unit    | Sq Ft  |
|------------------------|---------|--------|
| La Parrilla            | 100/200 | 5,650  |
| Soho Hero              | 210     | 1,400  |
| West Cobb Alteration   | s 220   | 1,050  |
| Hairdressers, Inc.     | 230     | 1,400  |
| Pure Wax Brazilian     | 240     | 1,050  |
| TN Nails               | 250     | 1,750  |
| Publix #561            | 300     | 56,146 |
| West Cobb Wine & Spiri | ts 400  | 2,800  |
| Rina M. Mehta, DMD     | 410     | 2,059  |
| Sally Beauty           | 500     | 1,330  |
| GNC                    | 510     | 1,050  |
| Tan Anytime            | 520     | 1,400  |
| H&R Block              | 530     | 1,400  |
| T-Mobile               | 540     | 2,100  |
| Cellular Center        | 550     | 1,400  |
| Great Clips            | 560     | 1,050  |
| Stevi B's Pizza        | 600     | 3,800  |
| Firehouse Subs         | 650     | 2,122  |
| Kauffman Tire Center   | 700     | 6,587  |