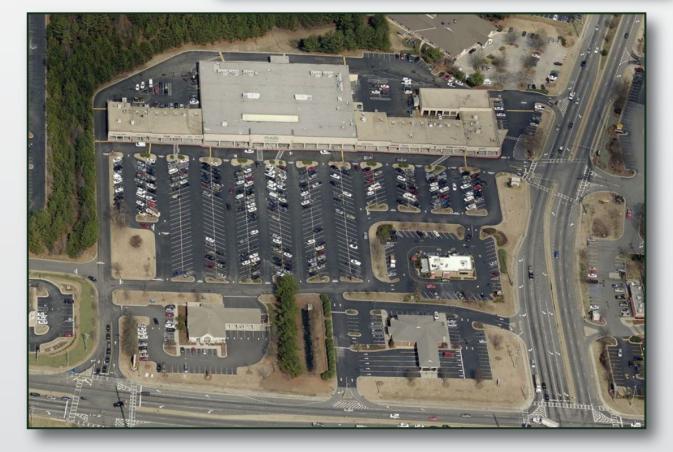

## WEST COBB MARKETPLACE

2500 Dallas Highway | Marietta, GA 30064

## TOTAL SQUARE FOOTAGE:

95,603 SQ. FT.