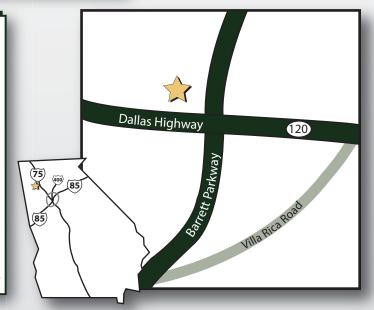

### INTERSECTION:

Dallas Highway & Barrett Parkway

### TRAFFIC COUNTS:

Dallas Highway: 34,520 AADT Barrett Parkway: 36,580 AADT

| Demographics               | 1 MILE    | 3 MILE    | 5 MILE   |
|----------------------------|-----------|-----------|----------|
| 2017 POPULATION            | 4,636     | 40,850    | 147,774  |
| 2017 Households            | 1,647     | 14,848    | 53,417   |
| 2017 Avg. Household Income | \$108,381 | \$119,043 | \$93,753 |