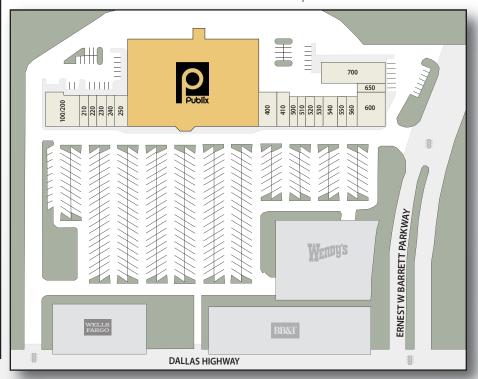

# WEST COBB MARKETPLACE

2500 Dallas Highway | Marietta, GA 30064

| Tenant Listing         | Unit    | Sq Ft  |
|------------------------|---------|--------|
| La Parrilla            | 100/200 | 5,650  |
| Soho Hero              | 210     | 1,400  |
| West Cobb Alteration   | s 220   | 1,050  |
| Hairdressers, Inc.     | 230     | 1,400  |
| Pure Wax Brazilian     | 240     | 1,050  |
| TN Nails               | 250     | 1,750  |
| Publix #561            | 300     | 56,146 |
| West Cobb Wine & Spiri | ts 400  | 2,800  |
| Rina M. Mehta, DMD     | 410     | 2,059  |
| Sally Beauty           | 500     | 1,330  |
| GNC                    | 510     | 1,050  |
| Tan Anytime            | 520     | 1,400  |
| H&R Block              | 530     | 1,400  |
| T-Mobile               | 540     | 2,100  |
| Cellular Center        | 550     | 1,400  |
| Great Clips            | 560     | 1,050  |
| Stevi B's Pizza        | 600     | 3,800  |
| Firehouse Subs         | 650     | 2,122  |
| Kauffman Tire Center   | 700     | 6,587  |