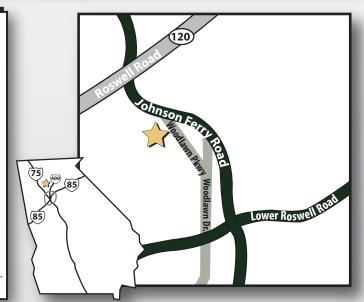

# WOODLAWN SQUARE

1205 Johnson Ferry Road | Marietta, GA 30068





#### INTERSECTION:

Iohnson Ferry Road & Woodlawn Parkway

#### ANCHORS:

The Fresh Market (21,794 sq. ft.) STARBUCKS (1,750 SQ. FT.) CHICK FIL A (3,519 SQ. FT.) Muss & Turner's (5,212 sq. ft.)

### TOTAL SQUARE FOOTAGE:

93,757 SQ. FT.

#### TRAFFIC COUNTS:

Johnson Ferry Road: 51,800 AADT



| DEMOGRAPHICS               | 1 MILE    | 3 MILE    | 5 MILE    |
|----------------------------|-----------|-----------|-----------|
| 2017 POPULATION            | 6,994     | 59,748    | 201,289   |
| 2017 Households            | 2,573     | 22,547    | 83,737    |
| 2017 Avg. Household Income | \$153,236 | \$151,133 | \$122,093 |

### RETAIL PLANNING CORPORATION

PLEASE CONTACT US FOR MORE INFORMATION 770.956.8383 LEASING@RETAILPLANNINGCORP.COM

35 Johnson Ferry Road • Marietta, Georgia 30068 • 770-956-8383

#### **Tenant Listing** Unit Sq Ft Muss & Turner's 101 5,212 **AVAILABLE** 103 1,440 Variations Hair 104 1,600 Sally Beauty Supply 105 1,600 Half Price Books 107 9,280 Delta Credit Union 108 3,624 The Fresh Market 109 21,794 Frameworks 110 3,690 Good Nutrition 111 2.250 Your Serve