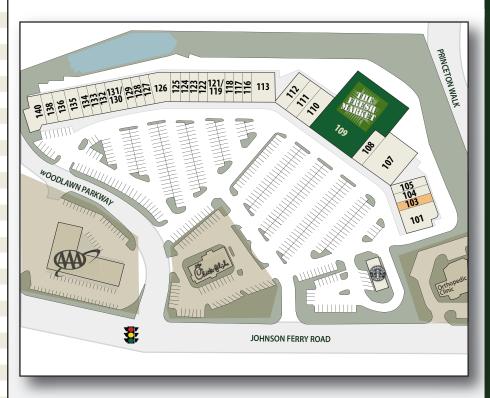

#### **Tenant Listing** Unit Sq Ft Muss & Turner's 101 5,212 **AVAILABLE** 103 1,440 Variations Hair 104 1,600 Sally Beauty Supply 105 1,600 Half Price Books 107 9,280 Delta Credit Union 108 3,624 The Fresh Market 109 21,794 Frameworks 110 3,690 Good Nutrition 111 2.250 Your Serve 112 3,060 J. Christopher's 113 4,200 Rita Ellen's Boutique 1,050 116 Brazilian Wax by Andreia 117 1,050 Omaha Steaks 118 1.050 Hollywood Feed 119/121 3,150 **Breathe Beauty Bar** 122 1.050 River Nail 1,050 123 Edward John's Jewelry 124 1,729 The Joint 125 1,253 Massage Envy 4.125 126 My Friend's Place 127 1,750 Supercuts 128 1,050 Big Frog Custom T-Shirts 129 1,400 Benchmark Physical Therapy 130/131 2,100 Professional Cleaners 132 1,400 Sculpted Bodies Pilates 133 1,050 Alterations by Lee 1,050 Mathnasium 135 1,200 The UPS Store 136 2,300 Bel Fiore Bridal 138 2,803