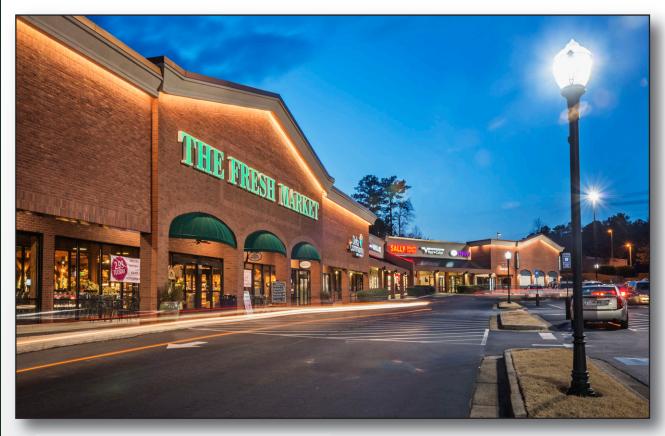

# WOODLAWN SQUARE

1205 Johnson Ferry Road | Marietta, GA 30068

#### ANCHORS:

The Fresh Market (21,794 sq. ft.) STARBUCKS (1,750 SQ. FT.) CHICK FIL A (3,519 SQ. FT.) Muss & Turner's (5,212 sq. ft.)