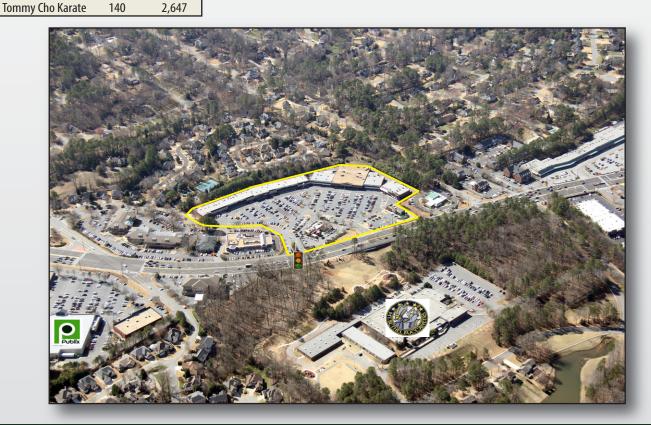

# WOODLAWN SQUARE

1205 Johnson Ferry Road | Marietta, GA 30068

#### INTERSECTION:

Iohnson Ferry Road & Woodlawn Parkway