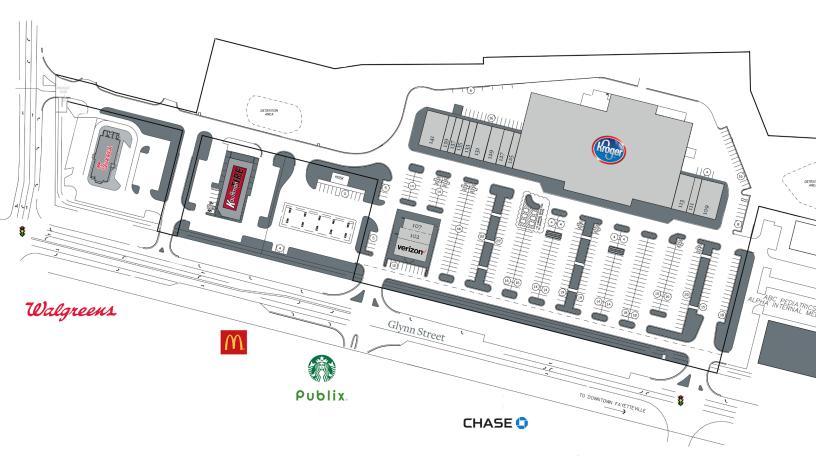

# Fayetteville Towne Center Fayetteville, Georgia

## 805 South Glynn Street, Fayetteville, GA 30214

| Tenant            | Sf     | Ste |                |       |     |
|-------------------|--------|-----|----------------|-------|-----|
| Verizon           | 2,785  | 101 | Mail Express   | 1,727 | 127 |
| Marco's Pizza     | 1,630  | 102 | Honeybaked Ham | 2,280 | 129 |
| Brass Hanger      | 1,502  | 107 | Coast Dental   | 2,627 | 131 |
| Shane's Rib Shack | 4,000  | 109 | Great Clips    | 1,367 | 133 |
| Chinese Take Out  | 1,320  | 111 | Blossom Nails  | 1,267 | 135 |
| Hollywood Feed    | 2,680  | 113 | Your CBD Store | 1,267 | 137 |
| Kroger            | 69,600 | 117 | The Envy Salon | 1,347 | 139 |
| WNB Factory       | 1,267  | 125 | Royal Stix     | 4,000 | 141 |
|                   |        |     |                |       |     |