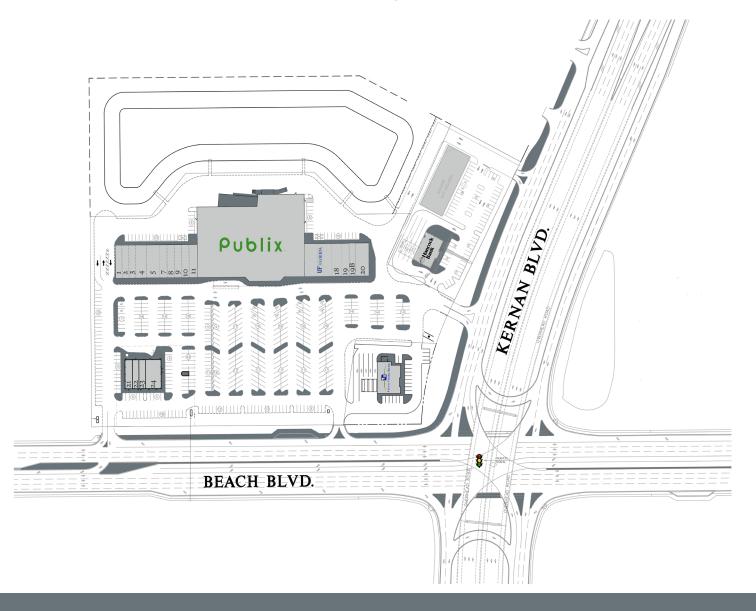

# Kernan Square

### Jacksonville, Florida

#### 12620 Beach Boulevard, Jacksonville, Fl 32246

| Tenant                  | Sf        | Ste   |    |                       |        |     |
|-------------------------|-----------|-------|----|-----------------------|--------|-----|
| Cedar's Cleaners        |           | 1,413 | 1  | Publix                | 51,420 | 12  |
| The Salon Jacksonville  |           | 1,773 | 2  | UF Medical            | 5,214  | 13  |
| The UPS Store           |           | 1,520 | 3  | Kernan Family Dental  | 1,600  | 18  |
| Thai Orchid             |           | 1,694 | 4  | Sake House            | 1,928  | 19  |
| Anodyne Pain & Wellness | Solutions | 3,265 | 5  | Whit's Frozen Custard | 1,356  | 19B |
| Thaice                  |           | 1,400 | 7  | Fifth Third Bank      | 4,200  | OP  |
| State Farm Insurance    |           | 1,600 | 8  | Milano's Pizzeria     | 3,060  | 20  |
| Great Clips             |           | 1,200 | 9  | Kung Fu Tea           | 1,360  | 21  |
| Subway                  |           | 1,600 | 10 | Matrix Nails          | 1,200  | 22  |
| Beltone Hearing Aids    |           | 1,200 | 11 | Wok House             | 1,200  | 23  |
|                         |           |       |    | Banfield Pet Hospital | 2,900  | 24  |