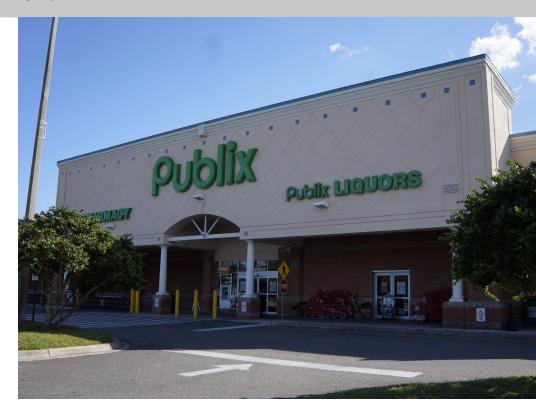

## Kernan Square

### Jacksonville, Florida

12620 Beach Boulevard, Jacksonville, Fl 32246

- Fully leased Publix anchored shopping center in Jacksonville, Florida
- Located on the heavily traveled intersection of Beach & Kernan Boulevards
- Close proximity to University of North Florida campus with over 16,000 students
- National and local tenant mix to include casual dining, personal care, pet wellness, grocery and medical

#### **KEY TENANTS**

Publix, Banfield Pet Hospital, The UPS Store, Subway, Great Clips and Fifth Third Bank.