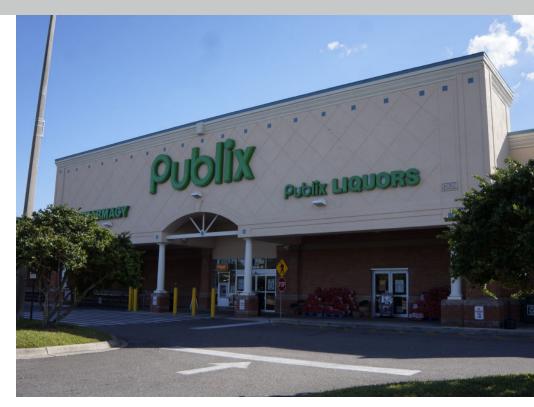

# Kernan Square Jacksonville, Florida

#### 12620 Beach Boulevard, Jacksonville, Fl 32246

- Fully leased Publix anchored shopping center in Jacksonville, Florida
- Located on the heavily traveled intersection of Beach & Kernan Boulevards
- Close proximity to University of North Florida campus with over 16,000 students
- National and local tenant mix to include casual dining, personal care, pet wellness, grocery and medical