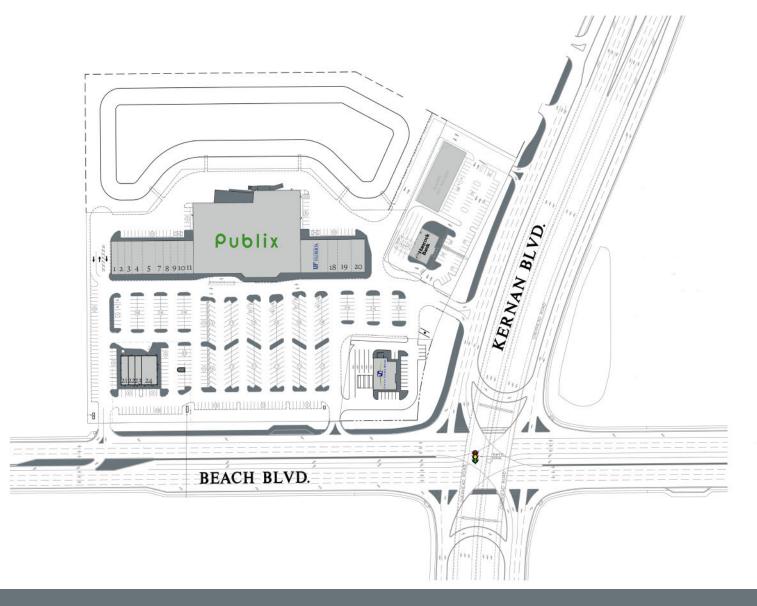

#### 12620 Beach Boulevard, Jacksonville, Fl 32246

| Tenant                   | Sf    | Ste |                       |        |    |
|--------------------------|-------|-----|-----------------------|--------|----|
| Cedar's Cleaners         | 1,413 | 1   | Publix                | 51,420 | 12 |
| The Salon Jacksonville   | 1,773 | 2   | UF Medical            | 5,214  | 13 |
| The UPS Store            | 1,520 | 3   | Dr. Olinzock          | 1,600  | 18 |
| Thai Orchid              | 1,694 | 4   | Castillo de Mexico    | 3,293  | 19 |
| Mark Pierce Chiropractic | 3,265 | 5   | Fifth Third Bank      | 4,200  | OP |
| Thaice                   | 1,400 | 7   | Milano's Pizzeria     | 3,060  | 20 |
| State Farm Insurance     | 1,600 | 8   | Kung Fu Tea           | 1,360  | 21 |
| Great Clips              | 1,200 | 9   | Matrix Nails          | 1,200  | 22 |
| Subway                   | 1,600 | 10  | Wok House             | 1,200  | 23 |
| Beltone Hearing Aids     | 1,200 | 11  | Banfield Pet Hospital | 2,900  | 24 |
|                          |       |     |                       |        |    |