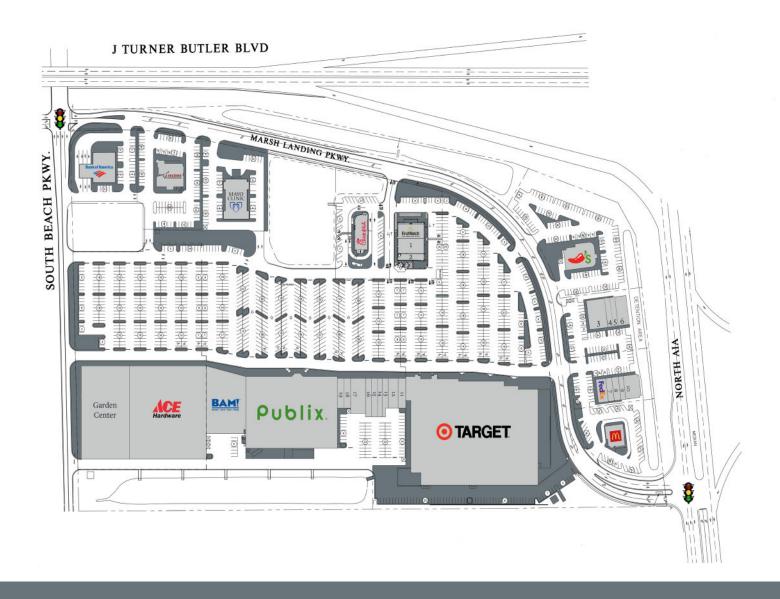

## Jacksonville Beach, Florida

317 - 860 Marsh Landing Parkway, Jacksonville Beach, FL 32250

- Fully leased Publix and Target anchored shopping center in Jacksonville Beach, Florida
- Located at the gateway to the beaches and Ponte Vedra, this premiere property has excellent visibility and access from 3rd Street/A1A and J. Turner Butler Boulevard
- Join Publix, Target, Ace Hardware, Books a Million, Chick-fil-A, First Watch, Chili's, Pearle Vision, Rack Room Shoes and Bank of America

#### **KEY TENANTS**

Publix, Target, Ace Hardware, Books a Million, Chick-fil-A, First Watch, Chili's and Rack Room Shoes.

### 317 - 860 Marsh Landing Parkway, Jacksonville Beach, FL 32250

| Tenant              | SF    |                            |       |
|---------------------|-------|----------------------------|-------|
| 1. Mattress One     | 3,500 | 11. T-Mobile               | 1,736 |
| 2. Yogaberry        | 1,500 | 12. Mantra Hair Salon      | 2,535 |
| 3. Broudy Liquors   | 4,600 | 13. Marsh Landing Cleaners | 1,350 |
| 4. Espling Jewelers | 1,300 | 14. GNC                    | 1,500 |
| 5. Firehouse Subs   | 1,300 | 15. Lifestyles Real Estate | 2,000 |
| 6. Pearle Vision    | 2,800 | 16. Renna's Pizza          | 2,000 |
| 7. Barber Studio    | 757   | 17. Rack Room Shoes        | 4,500 |
| 8. Nail Spa         | 1,000 | 18. Supercuts              | 1,700 |
| 9. Wok N Roll       | 1,300 | 19. Q Sushi                | 1,700 |
| 10. Sierra Grill    | 3,200 |                            |       |