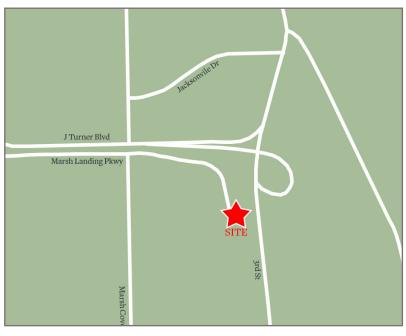

## Jacksonville Beach, Florida

317 - 860 Marsh Landing Parkway, Jacksonville Beach, FL 32250

- Fully leased Publix and Target anchored shopping center in Jacksonville Beach, Florida
- Located at the gateway to the beaches and Ponte Vedra, this premiere property has excellent visibility and access from 3rd Street/A1A and J. Turner Butler Boulevard
- Join Publix, Target, Ace Hardware, Books a Million, Chick-fil-A, First Watch, Chili's, Pearle Vision, Rack Room Shoes and Bank of America

#### TRAFFIC COUNTS

| A1A                   | 34,500 AADT |
|-----------------------|-------------|
| Marsh Landing Parkway | 11,500 AADT |