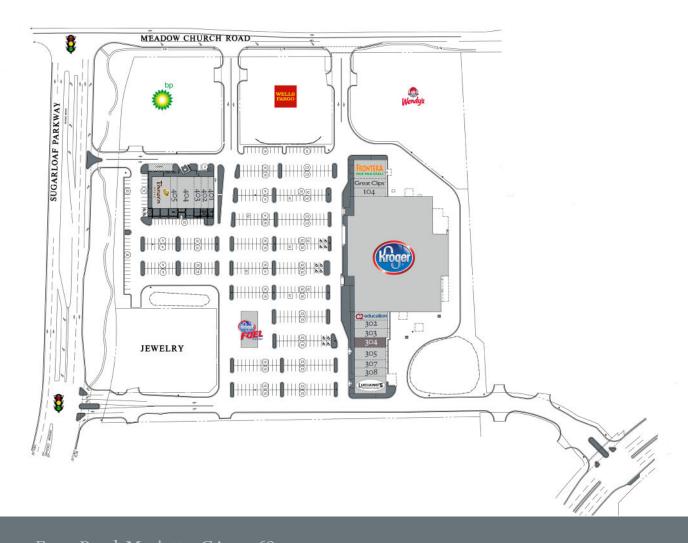

#### **KEY TENANTS**

Kroger, Panera Bread, Great Clips and C2 Education.

### 6555 Sugarloaf Parkway, Duluth, GA 30097

| Tenant                  | Sf     | Ste |                      |       |     |
|-------------------------|--------|-----|----------------------|-------|-----|
| Panera Bread            | 3,787  | 406 | C2 Education         | 1,785 | 301 |
| Smoothie King           | 1,215  | 405 | Brazilian Wax        | 1,870 | 302 |
| Five Spice Asian Fusion | 3,605  | 404 | Joanie Parker Hair   | 1,927 | 303 |
| Marco's Pizza           | 1,337  | 403 | Available            | 2,000 | 304 |
| Jimmy John's            | 1,499  | 402 | Sugarloaf Eyecare    | 2,547 | 305 |
| Dry Cleaners            | 1,215  | 401 | The Shipping Store   | 1,520 | 307 |
| Frontera Mex Mex Grill  | 5,000  | 101 | Dr. Beck, Dentist    | 1,280 | 308 |
| Great Clips             | 1,257  | 103 | Luciano's Ristorante | 4,000 | 309 |
| V-Nail                  | 1,193  | 104 |                      |       |     |
| Kroger                  | 64,905 | 201 |                      |       |     |