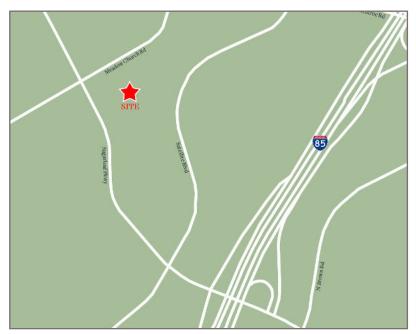

## Sugarloaf Parkway Duluth, Georgia

6555 Sugarloaf Parkway, Duluth, GA 30097

- 2,000 sf space available
- Kroger anchored center located in the metro Atlanta suburb of Duluth in Gwinnett County
- Gwinnett County is one of the fastest growing counties and home to major employers including Kroger, Publix, Walmart and US Postal Service
- Average household income of \$143,600 within one mile radius from the shopping center
- Easy access to University of Georgia
- Close proximity to Lake Lanier

#### TRAFFIC COUNTS

| Sugarloaf Parkway | 42,600 AADT  |
|-------------------|--------------|
| I-85              | 144,000 AADT |