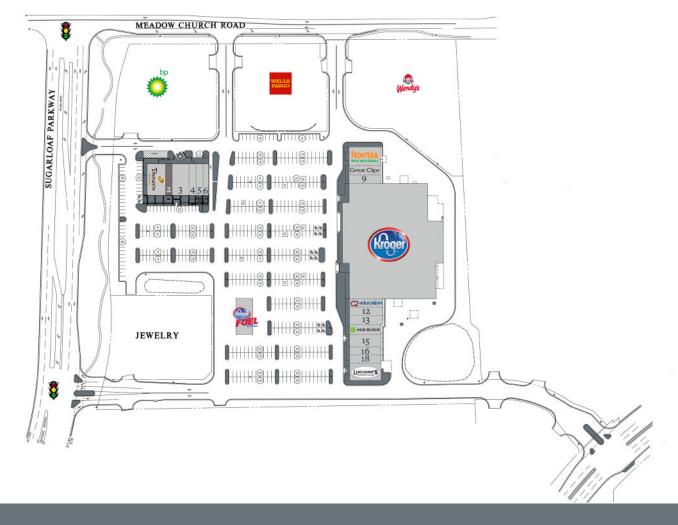

### **KEY TENANTS**

Kroger, Panera Bread, H&R Block, Great Clips and C2 Education.

### 6555 Sugarloaf Parkway, Duluth, GA 30097

| Tenant                     | SF     |                          |       |
|----------------------------|--------|--------------------------|-------|
| 1. Panera Bread            | 3,787  | 11. C2 Education         | 1,785 |
| 2. Available               | 1,215  | 12. Brazilian Wax        | 1,870 |
| 3. Five Spice Asian Fusion | 3,605  | 13. Joanie Parker Hair   | 1,927 |
| 4. Marco's Pizza           | 1,337  | 14. H& R Block           | 2,000 |
| 5. Jimmy John's            | 1,499  | 15. Sugarloaf Eyecare    | 2,547 |
| 6. Dry Cleaners            | 1,215  | 16. The Shipping Store   | 1,520 |
| 7.Frontera Mex Mex Grill   | 5,000  | 17. Dr. Beck, Dentist    | 1,280 |
| 8.Great Clips              | 1,257  | 18. Luciano's Ristorante | 4,000 |
| 9. V-Nail                  | 1,193  |                          |       |
| 10. Kroger                 | 64,905 |                          |       |