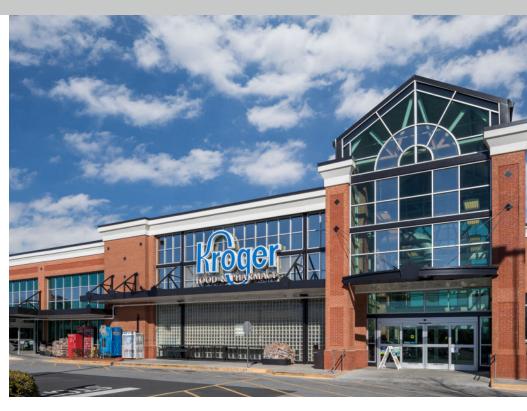

# Sugarloaf Parkway Duluth, Georgia

6555 Sugarloaf Parkway, Duluth, GA 30097

- 1,215 sf space available
- Kroger anchored center located in the metro Atlanta suburb of Duluth in Gwinnett County
- Gwinnett County is one of the fastest growing counties and home to major employers including Kroger, Publix, Walmart and US Postal Service
- Average household income of \$143,600 within one mile radius from the shopping center
- Easy access to University of Georgia
- Close proximity to Lake Lanier