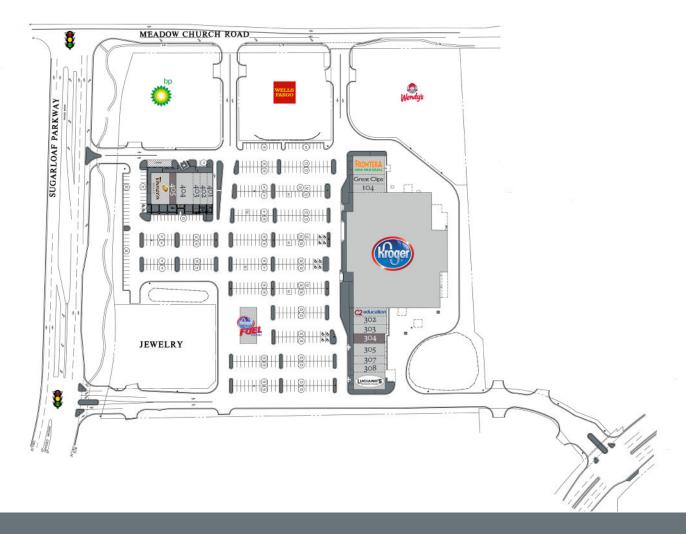

### 6555 Sugarloaf Parkway, Duluth, GA 30097

| Tenant                  | Sf     | Ste |                      |       |     |
|-------------------------|--------|-----|----------------------|-------|-----|
| Panera Bread            | 3,787  | 406 | C2 Education         | 1,785 | 301 |
| Available               | 1,215  | 405 | Brazilian Wax        | 1,870 | 302 |
| Five Spice Asian Fusion | 3,605  | 404 | Joanie Parker Hair   | 1,927 | 303 |
| Marco's Pizza           | 1,337  | 403 | Available            | 2,000 | 304 |
| Jimmy John's            | 1,499  | 402 | Sugarloaf Eyecare    | 2,547 | 305 |
| Dry Cleaners            | 1,215  | 401 | The Shipping Store   | 1,520 | 307 |
| Frontera Mex Mex Grill  | 5,000  | 101 | Dr. Beck, Dentist    | 1,280 | 308 |
| Great Clips             | 1,257  | 103 | Luciano's Ristorante | 4,000 | 309 |
| V-Nail                  | 1,193  | 104 |                      |       |     |
| Kroger                  | 64,905 | 201 |                      |       |     |